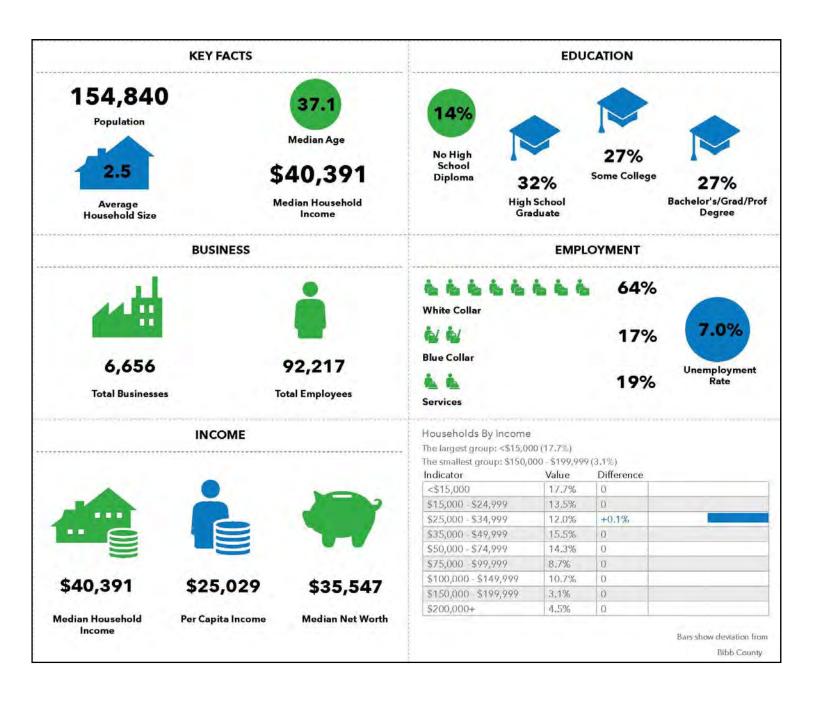

### **DEMOGRAPHICS - BIBB COUNTY**

4611 Ivey Drive, Suite 250 Macon, Bibb County, Georgia 31206