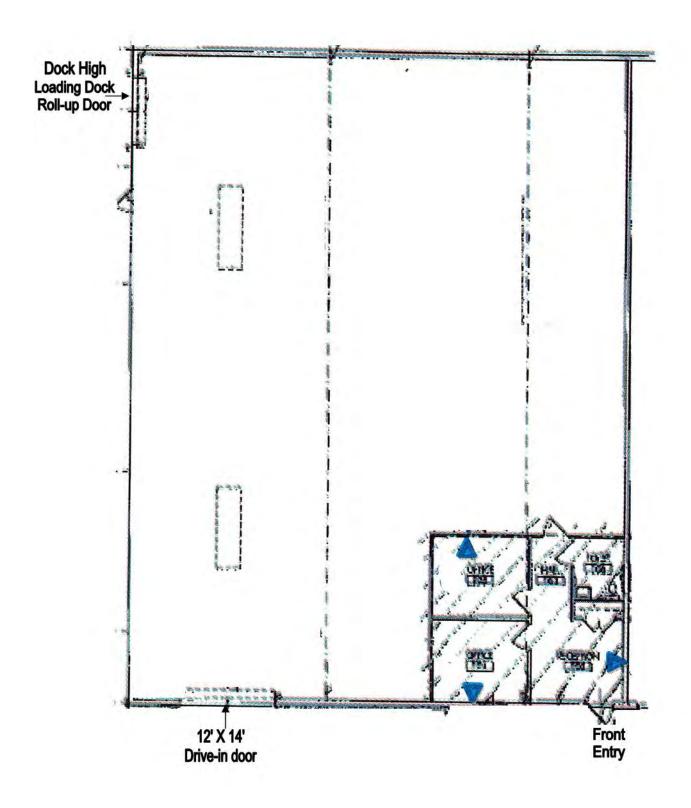

## **FLOOR PLAN**

4611 Ivey Drive, Suite 250 Macon, Bibb County, Georgia 31206

3

## 5,000± SF Warehouse / Office

**LEASE RATE: \$5.95/PSF, PLUS UTILITIES** 

**CBCMACON.COM** 

ART BARRY III, SIOR 478.746.8171 Office • 478.731.8000 Cell abarry@cbcworldwide.com

| LOCATION:                | Subject property located off Eisenhower Parkway (US 80), two blocks west of Interstate 475.                    |
|--------------------------|----------------------------------------------------------------------------------------------------------------|
| BUILDING<br>INFORMATION: | 5,000± SF Warehouse / Office     Reception     Private office     One handicap restroom                        |
| CEILING HEIGHT:          | 18' eave height                                                                                                |
| TRUCK LOADING:           | <ul> <li>One 12' X 14' overhead drive-in door</li> <li>Dock high loading dock with one roll-up door</li> </ul> |
| HVAC:                    | Central heat and air in office area                                                                            |
| PARKING:                 | Asphalt paved parking for 30 plus vehicles (expandable)                                                        |
| UTILITIES:               | All utilities serve the site.                                                                                  |
| ZONING:                  | PDC (Planned Development Commercial)                                                                           |