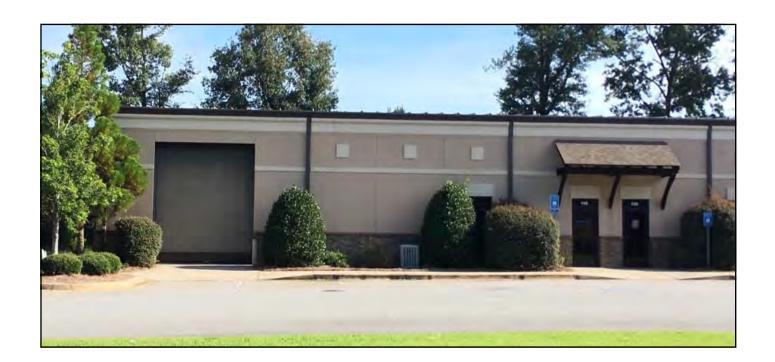

# **4611 Ivey Drive, Suite 250 Macon, Bibb County, Georgia 31206**

## 5,000± SF Warehouse / Office

**LEASE RATE: \$5.95/PSF, PLUS UTILITIES** 

**CBCMACON.COM** 

ART BARRY III, SIOR 478.746.8171 Office • 478.731.8000 Cell abarry@cbcworldwide.com

| LOCATION:                | Subject property located off Eisenhower Parkway (US 80), two blocks west of Interstate 475.                    |
|--------------------------|----------------------------------------------------------------------------------------------------------------|
| BUILDING<br>INFORMATION: | 5,000± SF Warehouse / Office     Reception     Private office     One handicap restroom                        |
| CEILING HEIGHT:          | 18' eave height                                                                                                |
| TRUCK LOADING:           | <ul> <li>One 12' X 14' overhead drive-in door</li> <li>Dock high loading dock with one roll-up door</li> </ul> |
| HVAC:                    | Central heat and air in office area                                                                            |
| PARKING:                 | Asphalt paved parking for 30 plus vehicles (expandable)                                                        |
| UTILITIES:               | All utilities serve the site.                                                                                  |
| ZONING:                  | PDC (Planned Development Commercial)                                                                           |