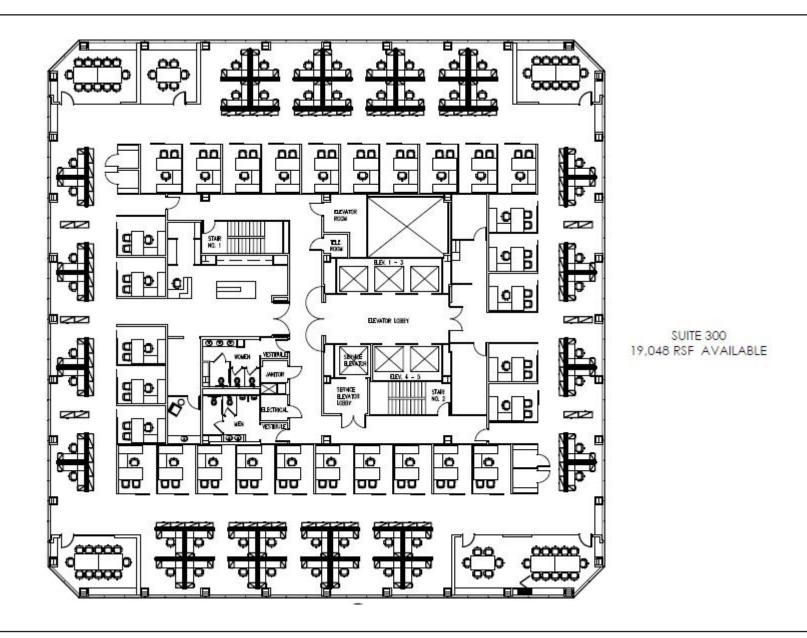

## Park Tower

| SUITE   | RSF    | RATE | BUILD-OUT DESCRIPTION                                                                                   | AVAILABILITY          |
|---------|--------|------|---------------------------------------------------------------------------------------------------------|-----------------------|
| 100     | 8,165  | TBD  | Shell Condition, contiguous with Suite 110                                                              | Available Immediately |
| 110     | 3,590  | TBD  | Shell Condition, contiguous with Suite 100                                                              | Available Immediately |
| 100/110 | 11,999 | TBD  | Shell Condition                                                                                         | Available Immediately |
| 200     | 9,690  | TBD  | 24 offices, storage area, copy rooms, conference rooms, open area, reception, contiguous with Suite 250 | Available Immediately |
| 250     | 4,964  | TBD  | Shell Condition, contiguous with Suite 200                                                              | Available Immediately |
| 200/250 | 14,384 | TBD  | 24 offices, storage area, copy rooms, conference rooms, open area, reception; partial shell condition   | Available Immediately |
| 300     | 19,048 | TBD  | 31 private offices, 5 conference rooms, kitchen, open area, furniture available                         | Available Immediately |
| 400     | 13,941 | TBD  | Shell Condition                                                                                         | Available Immediately |
| 530     | 2,479  | TBD  | 6 offices, kitchen, conference room                                                                     | Available Immediately |
| 580     | 2,068  | TBD  | 4 offices, conference room, kitchen                                                                     | Available Immediately |
| ·       |        |      |                                                                                                         |                       |