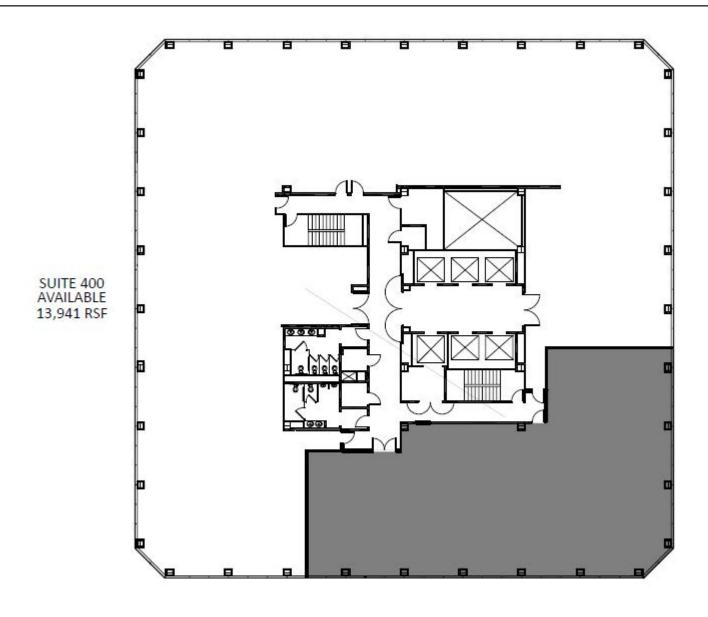

## Park Tower

| SUITE   | RSF    | RATE | BUILD-OUT DESCRIPTION                                                                                   | AVAILABILITY          |
|---------|--------|------|---------------------------------------------------------------------------------------------------------|-----------------------|
| 100     | 8,165  | TBD  | Shell Condition, contiguous with Suite 110                                                              | Available Immediately |
| 110     | 3,590  | TBD  | Shell Condition, contiguous with Suite 100                                                              | Available Immediately |
| 100/110 | 11,999 | TBD  | Shell Condition                                                                                         | Available Immediately |
| 200     | 9,690  | TBD  | 24 offices, storage area, copy rooms, conference rooms, open area, reception, contiguous with Suite 250 | Available Immediately |
| 250     | 4,964  | TBD  | Shell Condition, contiguous with Suite 200                                                              | Available Immediately |
| 200/250 | 14,384 | TBD  | 24 offices, storage area, copy rooms, conference rooms, open area, reception; partial shell condition   | Available Immediately |
| 300     | 19,048 | TBD  | 31 private offices, 5 conference rooms, kitchen, open area, furniture available                         | Available Immediately |
| 400     | 13,941 | TBD  | Shell Condition                                                                                         | Available Immediately |
| 530     | 2,479  | TBD  | 6 offices, kitchen, conference room                                                                     | Available Immediately |
| 580     | 2,068  | TBD  | 4 offices, conference room, kitchen                                                                     | Available Immediately |
| ·       |        |      |                                                                                                         |                       |