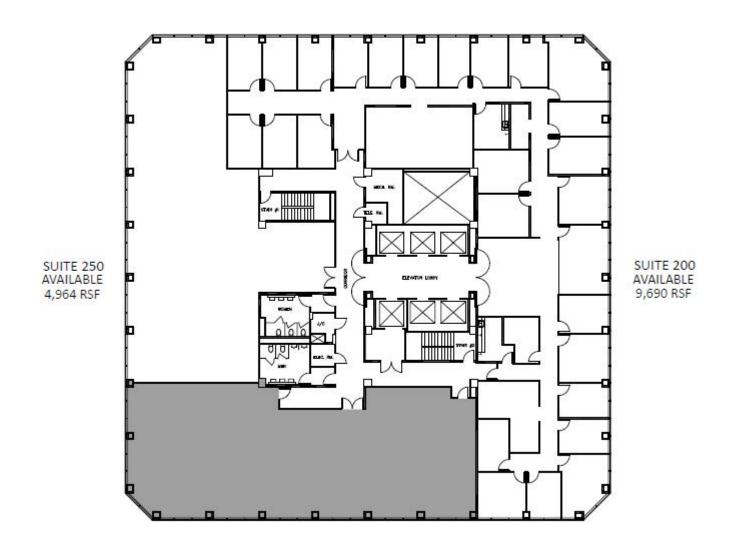

## Park Tower

| SUITE   | RSF    | RATE | BUILD-OUT DESCRIPTION                                                                                   | AVAILABILITY          |
|---------|--------|------|---------------------------------------------------------------------------------------------------------|-----------------------|
| 100     | 8,165  | TBD  | Shell Condition, contiguous with Suite 110                                                              | Available Immediately |
| 110     | 3,590  | TBD  | Shell Condition, contiguous with Suite 100                                                              | Available Immediately |
| 100/110 | 11,999 | TBD  | Shell Condition                                                                                         | Available Immediately |
| 200     | 9,690  | TBD  | 24 offices, storage area, copy rooms, conference rooms, open area, reception, contiguous with Suite 250 | Available Immediately |
| 250     | 4,964  | TBD  | Shell Condition, contiguous with Suite 200                                                              | Available Immediately |
| 200/250 | 14,384 | TBD  | 24 offices, storage area, copy rooms, conference rooms, open area, reception; partial shell condition   | Available Immediately |
| 300     | 19,048 | TBD  | 31 private offices, 5 conference rooms, kitchen, open area, furniture available                         | Available Immediately |
| 400     | 13,941 | TBD  | Shell Condition                                                                                         | Available Immediately |
| 530     | 2,479  | TBD  | 6 offices, kitchen, conference room                                                                     | Available Immediately |
| 580     | 2,068  | TBD  | 4 offices, conference room, kitchen                                                                     | Available Immediately |
| ·       |        |      |                                                                                                         |                       |