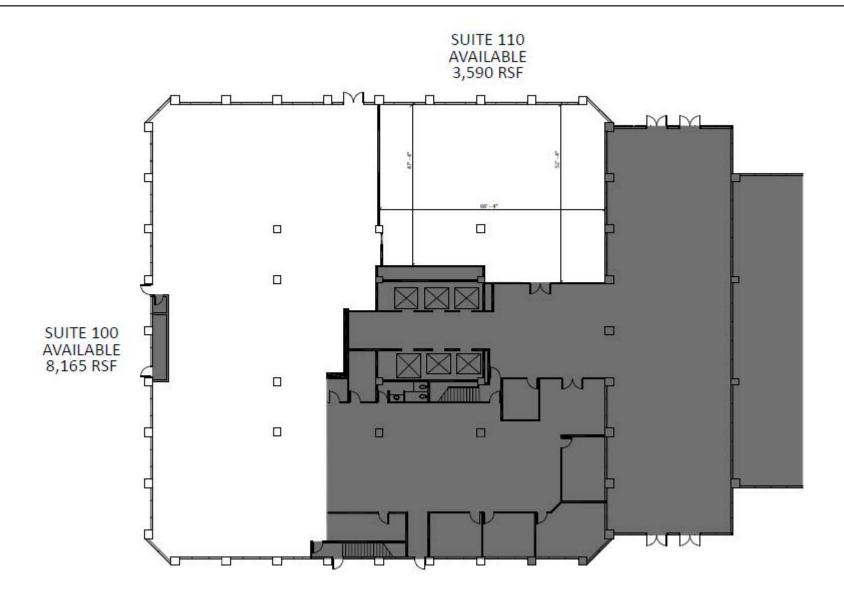

## Park Tower

| SUITE   | RSF    | RATE | BUILD-OUT DESCRIPTION                                                                                   | AVAILABILITY          |
|---------|--------|------|---------------------------------------------------------------------------------------------------------|-----------------------|
| 100     | 8,165  | TBD  | Shell Condition, contiguous with Suite 110                                                              | Available Immediately |
| 110     | 3,590  | TBD  | Shell Condition, contiguous with Suite 100                                                              | Available Immediately |
| 100/110 | 11,999 | TBD  | Shell Condition                                                                                         | Available Immediately |
| 200     | 9,690  | TBD  | 24 offices, storage area, copy rooms, conference rooms, open area, reception, contiguous with Suite 250 | Available Immediately |
| 250     | 4,964  | TBD  | Shell Condition, contiguous with Suite 200                                                              | Available Immediately |
| 200/250 | 14,384 | TBD  | 24 offices, storage area, copy rooms, conference rooms, open area, reception; partial shell condition   | Available Immediately |
| 300     | 19,048 | TBD  | 31 private offices, 5 conference rooms, kitchen, open area, furniture available                         | Available Immediately |
| 400     | 13,941 | TBD  | Shell Condition                                                                                         | Available Immediately |
| 530     | 2,479  | TBD  | 6 offices, kitchen, conference room                                                                     | Available Immediately |
| 580     | 2,068  | TBD  | 4 offices, conference room, kitchen                                                                     | Available Immediately |
| ·       |        |      |                                                                                                         |                       |