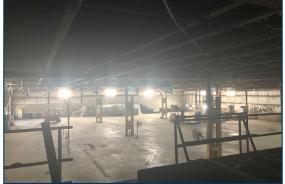

#### SIGNATURE ASSOCIATES

Four SeaGate, Suite 608 Toledo, Ohio 43604 www.signatureassociates.com

| BUILDING SPECIFICATIONS |                                                                                                                                                    |  |  |
|-------------------------|----------------------------------------------------------------------------------------------------------------------------------------------------|--|--|
| Office Space:           | Approx. 800 ± SF                                                                                                                                   |  |  |
| Shop Space:             | Approx. 19,600 ± SF                                                                                                                                |  |  |
| Exterior Walls:         | Metal with block perimeter                                                                                                                         |  |  |
| Structural System:      | Pre-engineered metal                                                                                                                               |  |  |
| Roof:                   | Pitched in center – metal<br>Internal roof drains                                                                                                  |  |  |
| Floors/Coverings:       | Concrete                                                                                                                                           |  |  |
| Ceiling Height:         | Approx. 19' ceilings to the bottom joist                                                                                                           |  |  |
| Basement:               | No                                                                                                                                                 |  |  |
| Heating:                | Warehouse – Co ray vac / unit heater                                                                                                               |  |  |
| Air Conditioning:       | Office only                                                                                                                                        |  |  |
| Power:                  | Main service panel is 480/277V, 1200<br>AMPs.                                                                                                      |  |  |
|                         | Transformer outside is rated for up to 3,000 AMPs of 480V even though the building is only 1200 AMPs inside.                                       |  |  |
| Security System:        | No                                                                                                                                                 |  |  |
| Restrooms:              | 1 – office 1 – shop/locker room with shower                                                                                                        |  |  |
| Overhead Door:          | <ul> <li>3 – (1) 12' x 16' west sided automatic</li> <li>(1) 12' x 12' east sided automatic</li> <li>(1) 12' x 16' west sided automatic</li> </ul> |  |  |
| Truck Well/Dock:        | 2 – place exterior truck wells – one side with leveler                                                                                             |  |  |
| Sprinklers:             | None                                                                                                                                               |  |  |
| Signage:                | Yes                                                                                                                                                |  |  |
| Rail:                   | None                                                                                                                                               |  |  |
| Cranes:                 | No – but crane support beams in<br>place for crane rail that could measure<br>35' x 80'                                                            |  |  |
| Floor Drains:           | No                                                                                                                                                 |  |  |
|                         |                                                                                                                                                    |  |  |

## Comments:

- Co-Ray-Vac heating does not work, there is a gas unit heater
- Front HVAC needs attention
- Front office is approx. 40' x 20' with 2 private offices and a lunch room and restroom
- Exhaust fan on eastern wall.
- Mezzanine capacity 150 lbs/sq. ft.
- 1 Reznor suspended unit heater.
- Airlines.