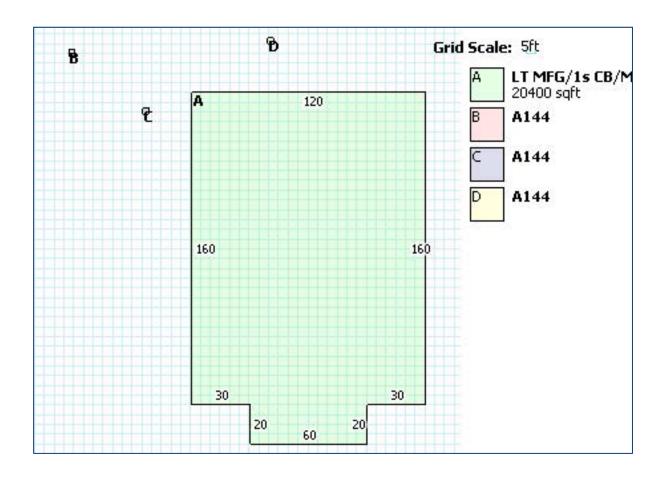

## **GENERAL INFORMATION**

| \$317,900                       |
|---------------------------------|
| 20,400 SF                       |
| 1                               |
| 1960 remodeled 1968             |
| Fair                            |
| 2.629 Acres                     |
| Approx. 220' x 523'             |
| SR 15 Ottawa Avenue             |
| Defiance                        |
| M-2 Light manufacturing         |
| Unstriped asphalt & gravel lots |
| 1                               |
| 2 Lane, 2 way                   |
|                                 |