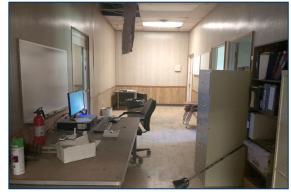

## Comments:

- Co-Ray-Vac heating does not work, there is a gas unit heater
- Front HVAC needs attention
- Front office is approx. 40' x 20' with 2 private offices and a lunch room and restroom
- Exhaust fan on eastern wall.
- Mezzanine capacity 150 lbs/sq. ft.
- 1 Reznor suspended unit heater.
- Airlines.