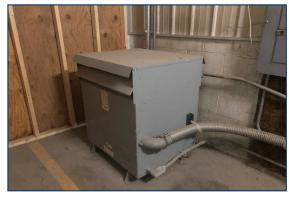

#### SIGNATURE ASSOCIATES

Four SeaGate, Suite 608 Toledo, Ohio 43604 www.signatureassociates.com

| BUILDING SPECIFICATIONS |                                                                                                                                                    |  |  |
|-------------------------|----------------------------------------------------------------------------------------------------------------------------------------------------|--|--|
| Office Space:           | Approx. 800 ± SF                                                                                                                                   |  |  |
| Shop Space:             | Approx. 19,600 ± SF                                                                                                                                |  |  |
| Exterior Walls:         | Metal with block perimeter                                                                                                                         |  |  |
| Structural System:      | Pre-engineered metal                                                                                                                               |  |  |
| Roof:                   | Pitched in center – metal<br>Internal roof drains                                                                                                  |  |  |
| Floors/Coverings:       | Concrete                                                                                                                                           |  |  |
| Ceiling Height:         | Approx. 19' ceilings to the bottom joist                                                                                                           |  |  |
| Basement:               | No                                                                                                                                                 |  |  |
| Heating:                | Warehouse – Co ray vac / unit heater                                                                                                               |  |  |
| Air Conditioning:       | Office only                                                                                                                                        |  |  |
| Power:                  | Main service panel is 480/277V, 1200<br>AMPs.                                                                                                      |  |  |
|                         | Transformer outside is rated for up to 3,000 AMPs of 480V even though the building is only 1200 AMPs inside.                                       |  |  |
| Security System:        | No                                                                                                                                                 |  |  |
| Restrooms:              | 1 – office 1 – shop/locker room with shower                                                                                                        |  |  |
| Overhead Door:          | <ul> <li>3 – (1) 12' x 16' west sided automatic</li> <li>(1) 12' x 12' east sided automatic</li> <li>(1) 12' x 16' west sided automatic</li> </ul> |  |  |
| Truck Well/Dock:        | 2 – place exterior truck wells – one side with leveler                                                                                             |  |  |
| Sprinklers:             | None                                                                                                                                               |  |  |
| Signage:                | Yes                                                                                                                                                |  |  |
| Rail:                   | None                                                                                                                                               |  |  |
| Cranes:                 | No – but crane support beams in<br>place for crane rail that could measure<br>35' x 80'                                                            |  |  |
| Floor Drains:           | No                                                                                                                                                 |  |  |
|                         |                                                                                                                                                    |  |  |