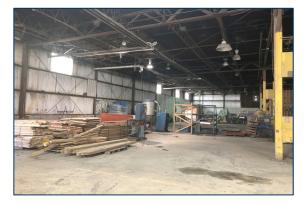

#### SIGNATURE ASSOCIATES

Four SeaGate, Suite 608 Toledo, Ohio 43604 www.signatureassociates.com

| BUILDING SPECIFICATIONS |                                                                                                                                                    |  |  |
|-------------------------|----------------------------------------------------------------------------------------------------------------------------------------------------|--|--|
| Office Space:           | Approx. 800 ± SF                                                                                                                                   |  |  |
| Shop Space:             | Approx. 19,600 ± SF                                                                                                                                |  |  |
| Exterior Walls:         | Metal with block perimeter                                                                                                                         |  |  |
| Structural System:      | Pre-engineered metal                                                                                                                               |  |  |
| Roof:                   | Pitched in center – metal<br>Internal roof drains                                                                                                  |  |  |
| Floors/Coverings:       | Concrete                                                                                                                                           |  |  |
| Ceiling Height:         | Approx. 19' ceilings to the bottom joist                                                                                                           |  |  |
| Basement:               | No                                                                                                                                                 |  |  |
| Heating:                | Warehouse – Co ray vac / unit heater                                                                                                               |  |  |
| Air Conditioning:       | Office only                                                                                                                                        |  |  |
| Power:                  | Main service panel is 480/277V, 1200<br>AMPs.                                                                                                      |  |  |
|                         | Transformer outside is rated for up to 3,000 AMPs of 480V even though the building is only 1200 AMPs inside.                                       |  |  |
| Security System:        | No                                                                                                                                                 |  |  |
| Restrooms:              | 1 – office 1 – shop/locker room with shower                                                                                                        |  |  |
| Overhead Door:          | <ul> <li>3 – (1) 12' x 16' west sided automatic</li> <li>(1) 12' x 12' east sided automatic</li> <li>(1) 12' x 16' west sided automatic</li> </ul> |  |  |
| Truck Well/Dock:        | 2 – place exterior truck wells – one side with leveler                                                                                             |  |  |
| Sprinklers:             | None                                                                                                                                               |  |  |
| Signage:                | Yes                                                                                                                                                |  |  |
| Rail:                   | None                                                                                                                                               |  |  |
| Cranes:                 | No – but crane support beams in<br>place for crane rail that could measure<br>35' x 80'                                                            |  |  |
| Floor Drains:           | No                                                                                                                                                 |  |  |
|                         |                                                                                                                                                    |  |  |

## Comments:

- Co-Ray-Vac heating does not work, there is a gas unit heater
- Front HVAC needs attention
- Front office is approx. 40' x 20' with 2 private offices and a lunch room and restroom
- Exhaust fan on eastern wall.
- Mezzanine capacity 150 lbs/sq. ft.
- 1 Reznor suspended unit heater.
- Airlines.