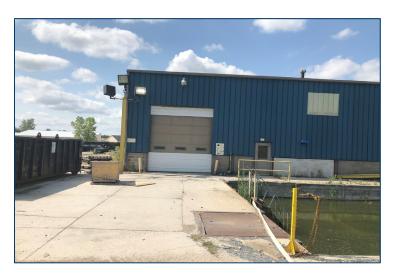

#### SIGNATURE ASSOCIATES

Four SeaGate, Suite 608 Toledo, Ohio 43604 www.signatureassociates.com

| BUILDING SPECIFICATIONS |                                                                                                                                                    |  |  |
|-------------------------|----------------------------------------------------------------------------------------------------------------------------------------------------|--|--|
| Office Space:           | Approx. 800 ± SF                                                                                                                                   |  |  |
| Shop Space:             | Approx. 19,600 ± SF                                                                                                                                |  |  |
| Exterior Walls:         | Metal with block perimeter                                                                                                                         |  |  |
| Structural System:      | Pre-engineered metal                                                                                                                               |  |  |
| Roof:                   | Pitched in center – metal<br>Internal roof drains                                                                                                  |  |  |
| Floors/Coverings:       | Concrete                                                                                                                                           |  |  |
| Ceiling Height:         | Approx. 19' ceilings to the bottom joist                                                                                                           |  |  |
| Basement:               | No                                                                                                                                                 |  |  |
| Heating:                | Warehouse – Co ray vac / unit heater                                                                                                               |  |  |
| Air Conditioning:       | Office only                                                                                                                                        |  |  |
| Power:                  | Main service panel is 480/277V, 1200<br>AMPs.                                                                                                      |  |  |
|                         | Transformer outside is rated for up to 3,000 AMPs of 480V even though the building is only 1200 AMPs inside.                                       |  |  |
| Security System:        | No                                                                                                                                                 |  |  |
| Restrooms:              | 1 – office 1 – shop/locker room with shower                                                                                                        |  |  |
| Overhead Door:          | <ul> <li>3 – (1) 12' x 16' west sided automatic</li> <li>(1) 12' x 12' east sided automatic</li> <li>(1) 12' x 16' west sided automatic</li> </ul> |  |  |
| Truck Well/Dock:        | 2 – place exterior truck wells – one side with leveler                                                                                             |  |  |
| Sprinklers:             | None                                                                                                                                               |  |  |
| Signage:                | Yes                                                                                                                                                |  |  |
| Rail:                   | None                                                                                                                                               |  |  |
| Cranes:                 | No – but crane support beams in<br>place for crane rail that could measure<br>35' x 80'                                                            |  |  |
| Floor Drains:           | No                                                                                                                                                 |  |  |
|                         |                                                                                                                                                    |  |  |