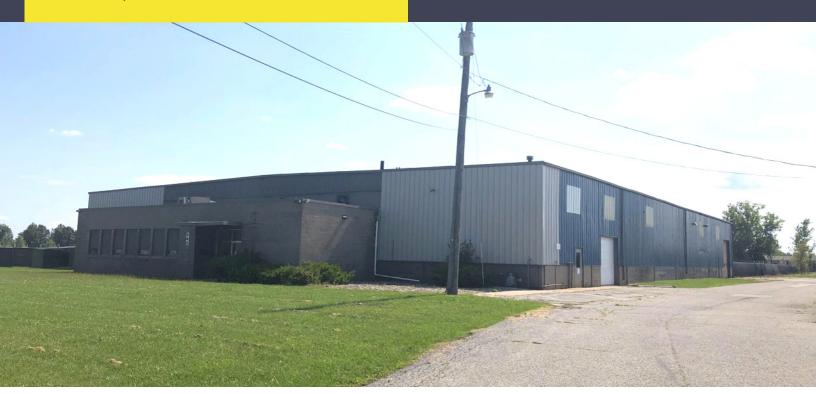

# 945 CLEVELAND AVENUE DEFIANCE, OHIO 43512

# INDUSTRIAL BUILDING FOR SALE 20,400 Square Feet Available

FULL-SERVICE COMMERCIAL REAL ESTATE

## **GENERAL INFORMATION**

| \$317,900                       |
|---------------------------------|
| 20,400 SF                       |
| 1                               |
| 1960 remodeled 1968             |
| Fair                            |
| 2.629 Acres                     |
| Approx. 220' x 523'             |
| SR 15 Ottawa Avenue             |
| Defiance                        |
| M-2 Light manufacturing         |
| Unstriped asphalt & gravel lots |
| 1                               |
| 2 Lane, 2 way                   |
|                                 |