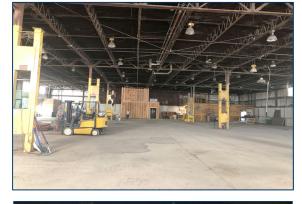

#### SIGNATURE ASSOCIATES

Four SeaGate, Suite 608 Toledo, Ohio 43604 www.signatureassociates.com

| BUILDING SPECIFICATIONS |                                                                                                                                                    |  |  |
|-------------------------|----------------------------------------------------------------------------------------------------------------------------------------------------|--|--|
| Office Space:           | Approx. 800 ± SF                                                                                                                                   |  |  |
| Shop Space:             | Approx. 19,600 ± SF                                                                                                                                |  |  |
| Exterior Walls:         | Metal with block perimeter                                                                                                                         |  |  |
| Structural System:      | Pre-engineered metal                                                                                                                               |  |  |
| Roof:                   | Pitched in center – metal<br>Internal roof drains                                                                                                  |  |  |
| Floors/Coverings:       | Concrete                                                                                                                                           |  |  |
| Ceiling Height:         | Approx. 19' ceilings to the bottom joist                                                                                                           |  |  |
| Basement:               | No                                                                                                                                                 |  |  |
| Heating:                | Warehouse – Co ray vac / unit heater                                                                                                               |  |  |
| Air Conditioning:       | Office only                                                                                                                                        |  |  |
| Power:                  | Main service panel is 480/277V, 1200<br>AMPs.                                                                                                      |  |  |
|                         | Transformer outside is rated for up to 3,000 AMPs of 480V even though the building is only 1200 AMPs inside.                                       |  |  |
| Security System:        | No                                                                                                                                                 |  |  |
| Restrooms:              | 1 – office 1 – shop/locker room with shower                                                                                                        |  |  |
| Overhead Door:          | <ul> <li>3 – (1) 12' x 16' west sided automatic</li> <li>(1) 12' x 12' east sided automatic</li> <li>(1) 12' x 16' west sided automatic</li> </ul> |  |  |
| Truck Well/Dock:        | 2 – place exterior truck wells – one side with leveler                                                                                             |  |  |
| Sprinklers:             | None                                                                                                                                               |  |  |
| Signage:                | Yes                                                                                                                                                |  |  |
| Rail:                   | None                                                                                                                                               |  |  |
| Cranes:                 | No – but crane support beams in<br>place for crane rail that could measure<br>35' x 80'                                                            |  |  |
| Floor Drains:           | No                                                                                                                                                 |  |  |
|                         |                                                                                                                                                    |  |  |

## Comments:

- Co-Ray-Vac heating does not work, there is a gas unit heater
- Front HVAC needs attention
- Front office is approx. 40' x 20' with 2 private offices and a lunch room and restroom
- Exhaust fan on eastern wall.
- Mezzanine capacity 150 lbs/sq. ft.
- 1 Reznor suspended unit heater.
- Airlines.