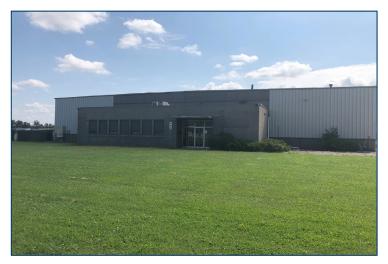

# 945 CLEVELAND AVENUE DEFIANCE, OHIO 43512

# INDUSTRIAL BUILDING FOR SALE 20,400 Square Feet Available

FULL-SERVICE COMMERCIAL REAL ESTATE

## **GENERAL INFORMATION**

| \$317,900                       |
|---------------------------------|
| 20,400 SF                       |
| 1                               |
| 1960 remodeled 1968             |
| Fair                            |
| 2.629 Acres                     |
| Approx. 220' x 523'             |
| SR 15 Ottawa Avenue             |
| Defiance                        |
| M-2 Light manufacturing         |
| Unstriped asphalt & gravel lots |
| 1                               |
| 2 Lane, 2 way                   |
|                                 |