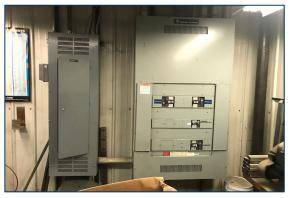

#### SIGNATURE ASSOCIATES

Four SeaGate, Suite 608 Toledo, Ohio 43604 www.signatureassociates.com

| BUILDING SPECIFICATIONS |                                                                                                                                                    |  |  |
|-------------------------|----------------------------------------------------------------------------------------------------------------------------------------------------|--|--|
| Office Space:           | Approx. 800 ± SF                                                                                                                                   |  |  |
| Shop Space:             | Approx. 19,600 ± SF                                                                                                                                |  |  |
| Exterior Walls:         | Metal with block perimeter                                                                                                                         |  |  |
| Structural System:      | Pre-engineered metal                                                                                                                               |  |  |
| Roof:                   | Pitched in center – metal<br>Internal roof drains                                                                                                  |  |  |
| Floors/Coverings:       | Concrete                                                                                                                                           |  |  |
| Ceiling Height:         | Approx. 19' ceilings to the bottom joist                                                                                                           |  |  |
| Basement:               | No                                                                                                                                                 |  |  |
| Heating:                | Warehouse – Co ray vac / unit heater                                                                                                               |  |  |
| Air Conditioning:       | Office only                                                                                                                                        |  |  |
| Power:                  | Main service panel is 480/277V, 1200<br>AMPs.                                                                                                      |  |  |
|                         | Transformer outside is rated for up to 3,000 AMPs of 480V even though the building is only 1200 AMPs inside.                                       |  |  |
| Security System:        | No                                                                                                                                                 |  |  |
| Restrooms:              | 1 – office 1 – shop/locker room with shower                                                                                                        |  |  |
| Overhead Door:          | <ul> <li>3 – (1) 12' x 16' west sided automatic</li> <li>(1) 12' x 12' east sided automatic</li> <li>(1) 12' x 16' west sided automatic</li> </ul> |  |  |
| Truck Well/Dock:        | 2 – place exterior truck wells – one side with leveler                                                                                             |  |  |
| Sprinklers:             | None                                                                                                                                               |  |  |
| Signage:                | Yes                                                                                                                                                |  |  |
| Rail:                   | None                                                                                                                                               |  |  |
| Cranes:                 | No – but crane support beams in<br>place for crane rail that could measure<br>35' x 80'                                                            |  |  |
| Floor Drains:           | No                                                                                                                                                 |  |  |
|                         |                                                                                                                                                    |  |  |