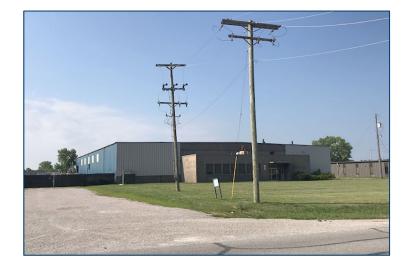

# 945 CLEVELAND AVENUE DEFIANCE, OHIO 43512

# INDUSTRIAL BUILDING FOR SALE 20,400 Square Feet Available

FULL-SERVICE COMMERCIAL REAL ESTATE

## **GENERAL INFORMATION**

| \$317,900                       |
|---------------------------------|
| 20,400 SF                       |
| 1                               |
| 1960 remodeled 1968             |
| Fair                            |
| 2.629 Acres                     |
| Approx. 220' x 523'             |
| SR 15 Ottawa Avenue             |
| Defiance                        |
| M-2 Light manufacturing         |
| Unstriped asphalt & gravel lots |
| 1                               |
| 2 Lane, 2 way                   |
|                                 |