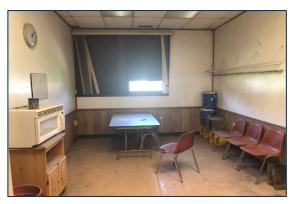

## Comments:

- Co-Ray-Vac heating does not work, there is a gas unit heater
- Front HVAC needs attention
- Front office is approx. 40' x 20' with 2 private offices and a lunch room and restroom
- Exhaust fan on eastern wall.
- Mezzanine capacity 150 lbs/sq. ft.
- 1 Reznor suspended unit heater.
- Airlines.