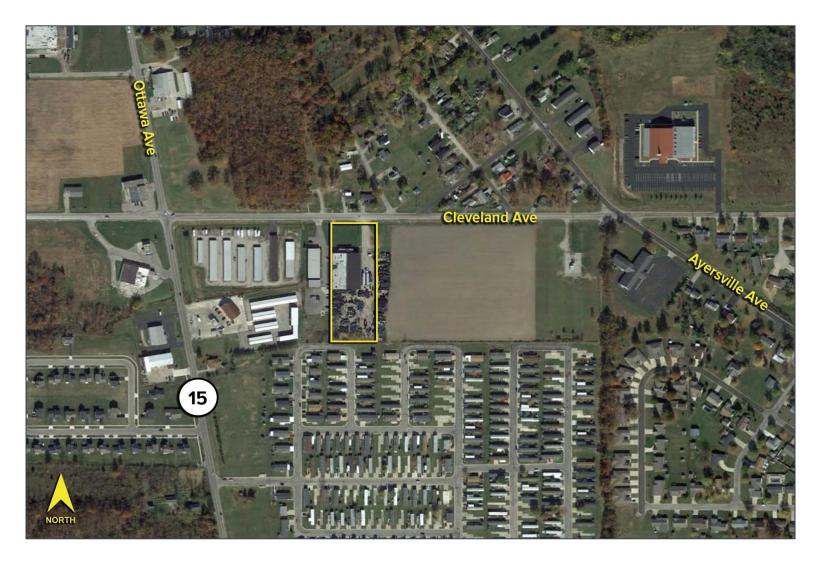

# 945 CLEVELAND AVENUE DEFIANCE, OHIO 43512

## **GENERAL INFORMATION**

| \$317,900                       |
|---------------------------------|
| 20,400 SF                       |
| 1                               |
| 1960 remodeled 1968             |
| Fair                            |
| 2.629 Acres                     |
| Approx. 220' x 523'             |
| SR 15 Ottawa Avenue             |
| Defiance                        |
| M-2 Light manufacturing         |
| Unstriped asphalt & gravel lots |
| 1                               |
| 2 Lane, 2 way                   |
|                                 |