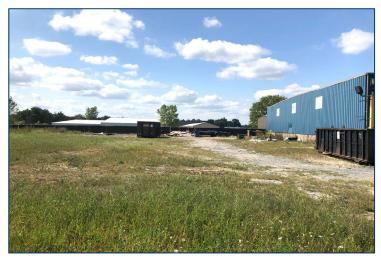

#### SIGNATURE ASSOCIATES

Four SeaGate, Suite 608 Toledo, Ohio 43604 www.signatureassociates.com

| BUILDING SPECIFICATIONS |                                                                                                                                                    |  |  |
|-------------------------|----------------------------------------------------------------------------------------------------------------------------------------------------|--|--|
| Office Space:           | Approx. 800 ± SF                                                                                                                                   |  |  |
| Shop Space:             | Approx. 19,600 ± SF                                                                                                                                |  |  |
| Exterior Walls:         | Metal with block perimeter                                                                                                                         |  |  |
| Structural System:      | Pre-engineered metal                                                                                                                               |  |  |
| Roof:                   | Pitched in center – metal<br>Internal roof drains                                                                                                  |  |  |
| Floors/Coverings:       | Concrete                                                                                                                                           |  |  |
| Ceiling Height:         | Approx. 19' ceilings to the bottom joist                                                                                                           |  |  |
| Basement:               | No                                                                                                                                                 |  |  |
| Heating:                | Warehouse – Co ray vac / unit heater                                                                                                               |  |  |
| Air Conditioning:       | Office only                                                                                                                                        |  |  |
| Power:                  | Main service panel is 480/277V, 1200<br>AMPs.                                                                                                      |  |  |
|                         | Transformer outside is rated for up to 3,000 AMPs of 480V even though the building is only 1200 AMPs inside.                                       |  |  |
| Security System:        | No                                                                                                                                                 |  |  |
| Restrooms:              | 1 – office 1 – shop/locker room with shower                                                                                                        |  |  |
| Overhead Door:          | <ul> <li>3 – (1) 12' x 16' west sided automatic</li> <li>(1) 12' x 12' east sided automatic</li> <li>(1) 12' x 16' west sided automatic</li> </ul> |  |  |
| Truck Well/Dock:        | 2 – place exterior truck wells – one side with leveler                                                                                             |  |  |
| Sprinklers:             | None                                                                                                                                               |  |  |
| Signage:                | Yes                                                                                                                                                |  |  |
| Rail:                   | None                                                                                                                                               |  |  |
| Cranes:                 | No – but crane support beams in<br>place for crane rail that could measure<br>35' x 80'                                                            |  |  |
| Floor Drains:           | No                                                                                                                                                 |  |  |
|                         |                                                                                                                                                    |  |  |

## Comments:

- Co-Ray-Vac heating does not work, there is a gas unit heater
- Front HVAC needs attention
- Front office is approx. 40' x 20' with 2 private offices and a lunch room and restroom
- Exhaust fan on eastern wall.
- Mezzanine capacity 150 lbs/sq. ft.
- 1 Reznor suspended unit heater.
- Airlines.