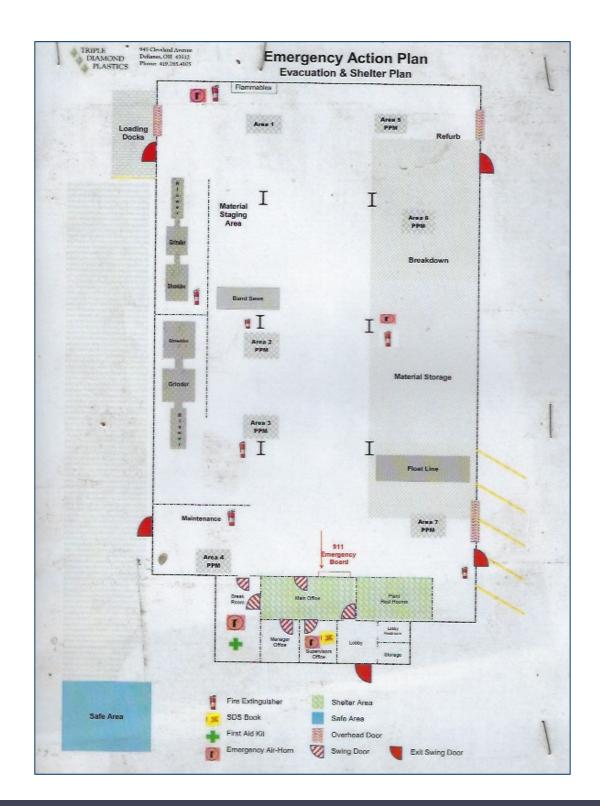

## Comments:

- Co-Ray-Vac heating does not work, there is a gas unit heater
- Front HVAC needs attention
- Front office is approx. 40' x 20' with 2 private offices and a lunch room and restroom
- Exhaust fan on eastern wall.
- Mezzanine capacity 150 lbs/sq. ft.
- 1 Reznor suspended unit heater.
- Airlines.