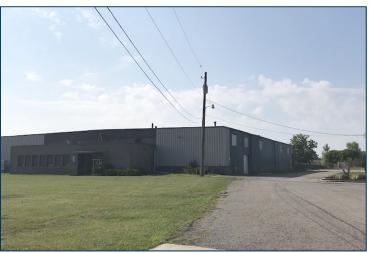

# 945 CLEVELAND AVENUE DEFIANCE, OHIO 43512

# INDUSTRIAL BUILDING FOR SALE 20,400 Square Feet Available

FULL-SERVICE COMMERCIAL REAL ESTATE

## **GENERAL INFORMATION**

| \$317,900                       |
|---------------------------------|
| 20,400 SF                       |
| 1                               |
| 1960 remodeled 1968             |
| Fair                            |
| 2.629 Acres                     |
| Approx. 220' x 523'             |
| SR 15 Ottawa Avenue             |
| Defiance                        |
| M-2 Light manufacturing         |
| Unstriped asphalt & gravel lots |
| 1                               |
| 2 Lane, 2 way                   |
|                                 |