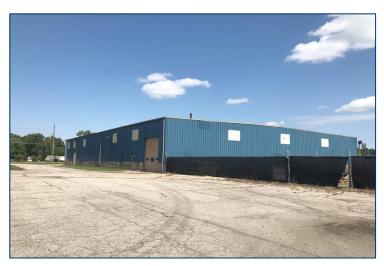

#### SIGNATURE ASSOCIATES

Four SeaGate, Suite 608 Toledo, Ohio 43604 www.signatureassociates.com

| BUILDING SPECIFICATIONS |                                                                                                                                                    |  |  |
|-------------------------|----------------------------------------------------------------------------------------------------------------------------------------------------|--|--|
| Office Space:           | Approx. 800 ± SF                                                                                                                                   |  |  |
| Shop Space:             | Approx. 19,600 ± SF                                                                                                                                |  |  |
| Exterior Walls:         | Metal with block perimeter                                                                                                                         |  |  |
| Structural System:      | Pre-engineered metal                                                                                                                               |  |  |
| Roof:                   | Pitched in center – metal<br>Internal roof drains                                                                                                  |  |  |
| Floors/Coverings:       | Concrete                                                                                                                                           |  |  |
| Ceiling Height:         | Approx. 19' ceilings to the bottom joist                                                                                                           |  |  |
| Basement:               | No                                                                                                                                                 |  |  |
| Heating:                | Warehouse – Co ray vac / unit heater                                                                                                               |  |  |
| Air Conditioning:       | Office only                                                                                                                                        |  |  |
| Power:                  | Main service panel is 480/277V, 1200<br>AMPs.                                                                                                      |  |  |
|                         | Transformer outside is rated for up to 3,000 AMPs of 480V even though the building is only 1200 AMPs inside.                                       |  |  |
| Security System:        | No                                                                                                                                                 |  |  |
| Restrooms:              | 1 – office 1 – shop/locker room with shower                                                                                                        |  |  |
| Overhead Door:          | <ul> <li>3 – (1) 12' x 16' west sided automatic</li> <li>(1) 12' x 12' east sided automatic</li> <li>(1) 12' x 16' west sided automatic</li> </ul> |  |  |
| Truck Well/Dock:        | 2 – place exterior truck wells – one side with leveler                                                                                             |  |  |
| Sprinklers:             | None                                                                                                                                               |  |  |
| Signage:                | Yes                                                                                                                                                |  |  |
| Rail:                   | None                                                                                                                                               |  |  |
| Cranes:                 | No – but crane support beams in<br>place for crane rail that could measure<br>35' x 80'                                                            |  |  |
| Floor Drains:           | No                                                                                                                                                 |  |  |
|                         |                                                                                                                                                    |  |  |