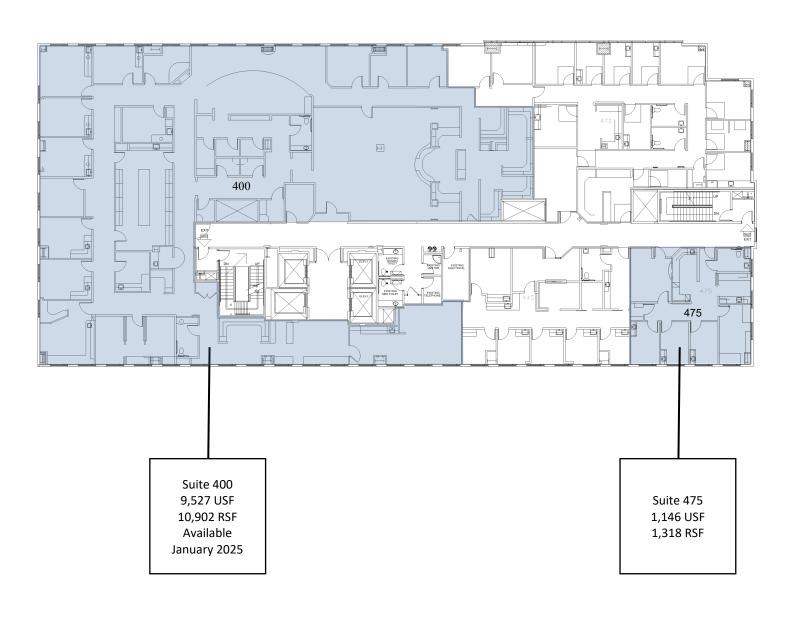

Joseph Medical Tower

1010 WEST LA VETA AVENUE, ORANGE, CA 92868

For leasing information:

#### Trey Trask

Senior Director, Leasing
Phone: 858-794-1900
Fax: 858-794-1910
ttrask@pmbres.com
www.pmbres.com
CA Lic. 01304141



#### • BUILD-TO-SUIT SPACE AVAILABLE

- 2014 BOMA Orange County TOBY Award for Medical Office
- Connected to The Center for Cancer Prevention and Treatment at St. Joseph Hospital
- Directly across the street from St. Joseph Hospital and Children's Hospital of Orange County
- 1,100-car parking structure adjacent to the Tower
- Café and Pharmacy located on first floor
- On-site professional management
- Convenient access to Interstate 5 & the 22 & 55 Freeways







### First Floor Availabilities





## Second Floor Availabilities





### Fourth Floor Availabilities





### Sixth Floor Availabilities





## Seventh Floor Availabilities