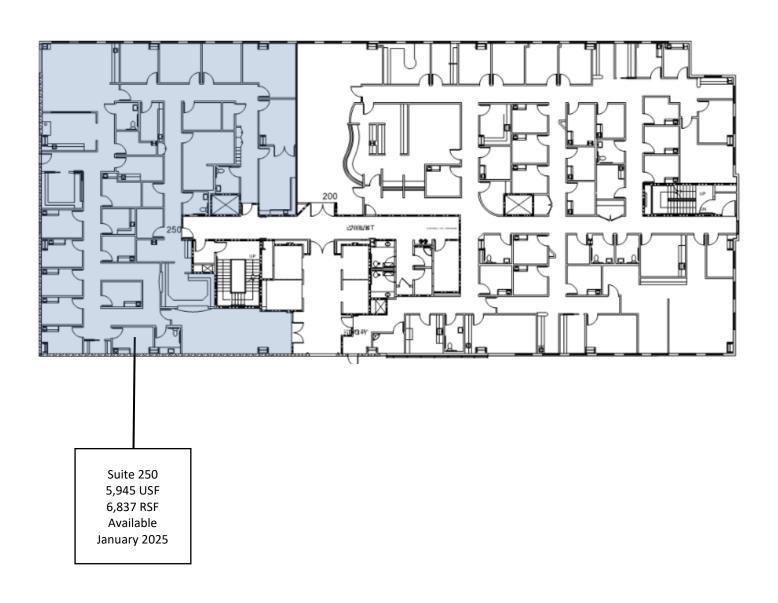

Medical Office Space for Lease

# St. Joseph Medical Tower

1010 WEST LA VETA AVENUE, ORANGE, CA 92868

For leasing information:

#### Trey Trask

Senior Director, Leasing
Phone: 858-794-1900
Fax: 858-794-1910
ttrask@pmbres.com
www.pmbres.com
CA Lic. 01304141



#### • BUILD-TO-SUIT SPACE AVAILABLE

- 2014 BOMA Orange County TOBY Award for Medical Office
- Connected to The Center for Cancer Prevention and Treatment at St. Joseph Hospital
- Directly across the street from St. Joseph Hospital and Children's Hospital of Orange County
- 1,100-car parking structure adjacent to the Tower
- Café and Pharmacy located on first floor
- On-site professional management
- Convenient access to Interstate 5 & the 22 & 55 Freeways







### First Floor Availabilities





## Second Floor Availabilities





### Fourth Floor Availabilities





### Sixth Floor Availabilities





## Seventh Floor Availabilities