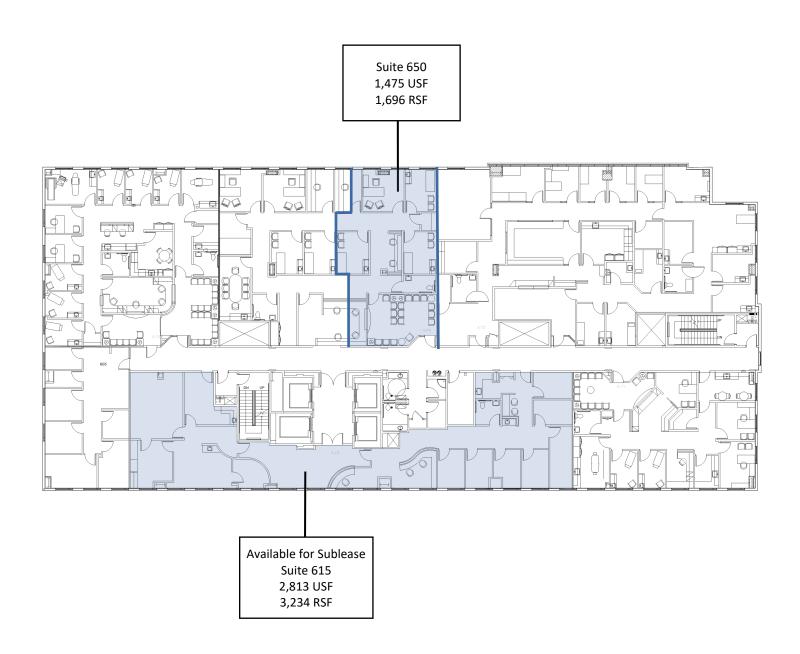

VETA AVENUE, ORANGE, CA 92868

For leasing information:

#### Trey Trask

Senior Director, Leasing
Phone: 858-794-1900
Fax: 858-794-1910
ttrask@pmbres.com
www.pmbres.com
CA Lic. 01304141



#### • BUILD-TO-SUIT SPACE AVAILABLE

- 2014 BOMA Orange County TOBY Award for Medical Office
- Connected to The Center for Cancer Prevention and Treatment at St. Joseph Hospital
- Directly across the street from St. Joseph Hospital and Children's Hospital of Orange County
- 1,100-car parking structure adjacent to the Tower
- Café and Pharmacy located on first floor
- On-site professional management
- Convenient access to Interstate 5 & the 22 & 55 Freeways







### First Floor Availabilities





## Second Floor Availabilities





### Fourth Floor Availabilities





### Sixth Floor Availabilities





## Seventh Floor Availabilities