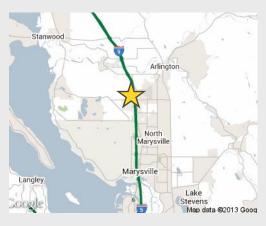

#### **LOCATION DETAILS**

- Located just moments from I-5 off of exit 206
- Excellent access from both 172nd
  Street NE and 27th Avenue NE
- Access also available at entrance to The Everett Clinic/174th Street NE