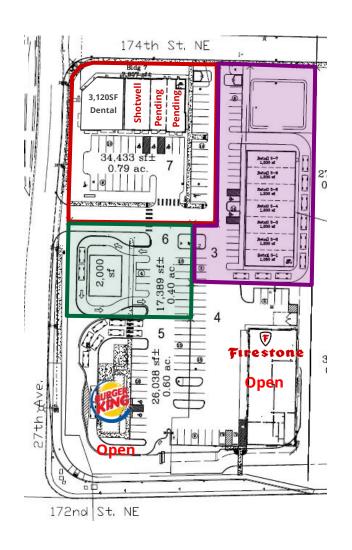

#### AVAILABLE

- Pad 7: 100 % Leased (2 leases pending)
- Pad 6: .40 acres \$50,000.00/yr ground rent or \$600,000.00 purchase
- Pad 3: .63 acres \$85,000.00/yr ground rent or \$1,000,000.00 purchase
- Pad 3: 7,200 sf available (\$28.00-\$35.00 per square foot, plus NNN) Drive thru end cap available!

### **Property Highlights**

- 7 acre retail development anchored by Firestone, Everett Medical Clinic, Shotwell Chiropractic, and Burger King
- Customer draw from 55,000 sf Everett Clinic with an 82 patient per hour capacity and 249 cars past site at peak load
- New 350 apartment home complex coming soon just behind our site
- Across the street from 475,000 sf Lakewood Crossings
- Unsurpassed access and visibility to site
- Incredible pylon signage available
- Planned new development adjacent to the site with a projected 179,000 sf of space