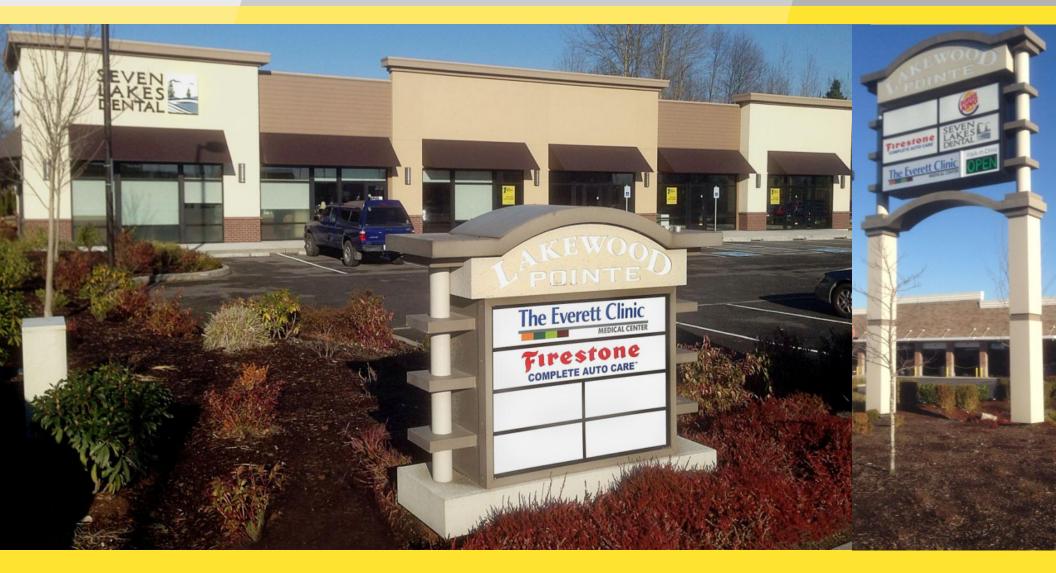

### LAKEWOOD POINTE

17305 27th Avenue NE, Marysville, WA 98271

#### **LOCATION DETAILS**

- Located just moments from I-5 off of exit 206
- Excellent access from both 172nd
  Street NE and 27th Avenue NE
- Access also available at entrance to The Everett Clinic/174th Street NE

### **Property Highlights**

- 7 acre retail development anchored by Firestone, Everett Medical Clinic, Shotwell Chiropractic, and Burger King
- Customer draw from 55,000 sf Everett Clinic with an 82 patient per hour capacity and 249 cars past site at peak load
- New 350 apartment home complex coming soon just behind our site
- Across the street from 475,000 sf Lakewood Crossings
- Unsurpassed access and visibility to site
- Incredible pylon signage available
- Planned new development adjacent to the site with a projected 179,000 sf of space