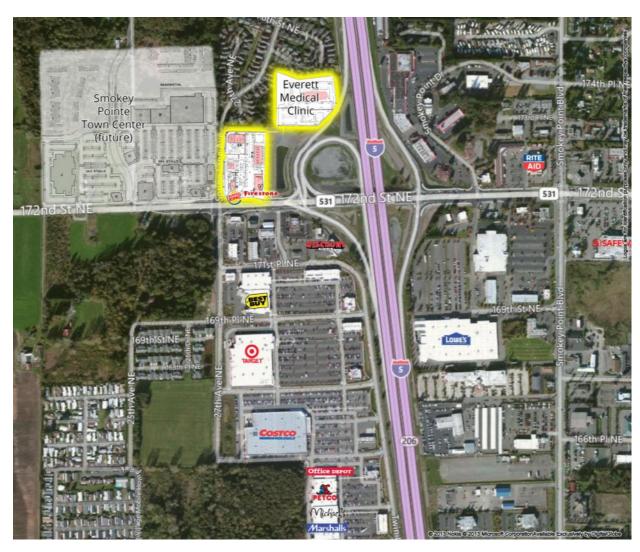

#### **LOCATION DETAILS**

- Located just moments from I-5 off of exit 206
- Excellent access from both 172nd
  Street NE and 27th Avenue NE
- Access also available at entrance to The Everett Clinic/174th Street NE

### **Property Highlights**

- 7 acre retail development anchored by Firestone, Everett Medical Clinic, Shotwell Chiropractic, and Burger King
- Customer draw from 55,000 sf Everett Clinic with an 82 patient per hour capacity and 249 cars past site at peak load
- New 350 apartment home complex coming soon just behind our site
- Across the street from 475,000 sf Lakewood Crossings
- Unsurpassed access and visibility to site
- Incredible pylon signage available
- Planned new development adjacent to the site with a projected 179,000 sf of space