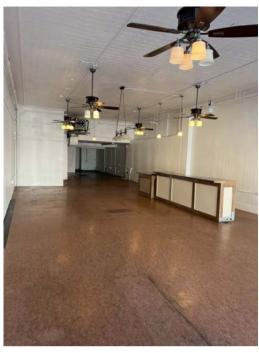

The 1st floor was formerly used as Jorgenson's cafe & deli. This unit is a blank slate that can be converted for multiple uses - bring your ideas!