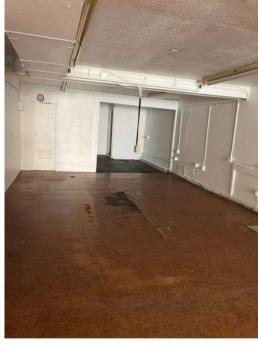

The 1st floor was formerly used as Jorgenson's cafe & deli. This unit is a blank slate that can be converted for multiple uses - bring your ideas!