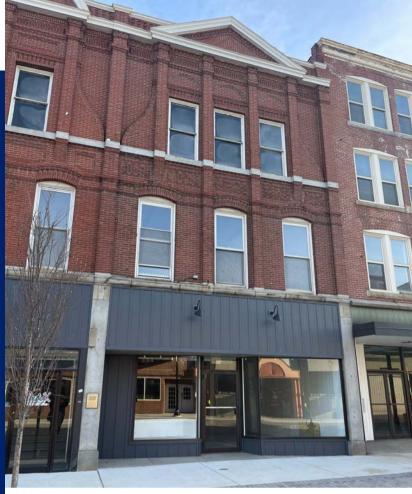

# RETAIL FOR LEASE

103 MAIN ST, WATERVILLE, ME

2,016 SF

#### **Overview**

This prime location on Main Street in Waterville is at the heart of all that is happening downtown! This is located nearby the new Paul J. Schupf Art Center, which has increased foot traffic to the area. Centrally located among other retail and restaurants, this space has great visibility.

The 1st floor was formerly used as Jorgenson's cafe & deli. This unit is a blank slate that can be converted for multiple uses - bring your ideas!