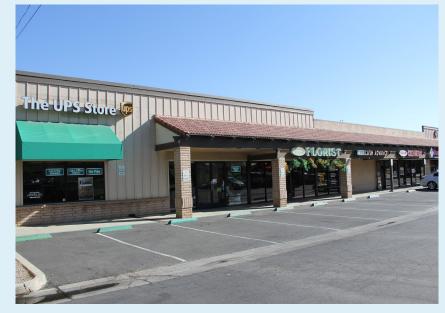

## FOR LEASE > RETAIL SPACE MOUNTAIN VIEW PLAZA PROPERTY INFORMATION

*Mountain View Plaza* is located at 1121 W. Valley Blvd., at the signalized intersection of W. Valley Blvd. and Tucker Road, Tehachapi, California, along Tehachapi's retail corridor.

#### **HIGHLIGHTS**

- > Approximately 13,280 s.f. retail strip center
- > Zoning: C-3D
- > Good egress/ingress from W. Valley Blvd. and Tucker Road
- > Monument signage available
- > Traffic Counts: 30,000 AADT 2015, Caltrans.com