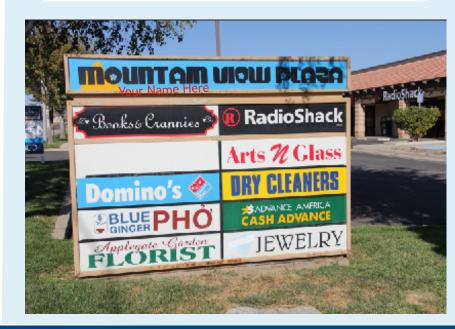

#### **HIGHLIGHTS**

- > Approximately 13,280 s.f. retail strip center
- > Zoning: C-3D
- > Good egress/ingress from W. Valley Blvd. and Tucker Road
- > Monument signage available
- > Traffic Counts: 30,000 AADT 2015, Caltrans.com