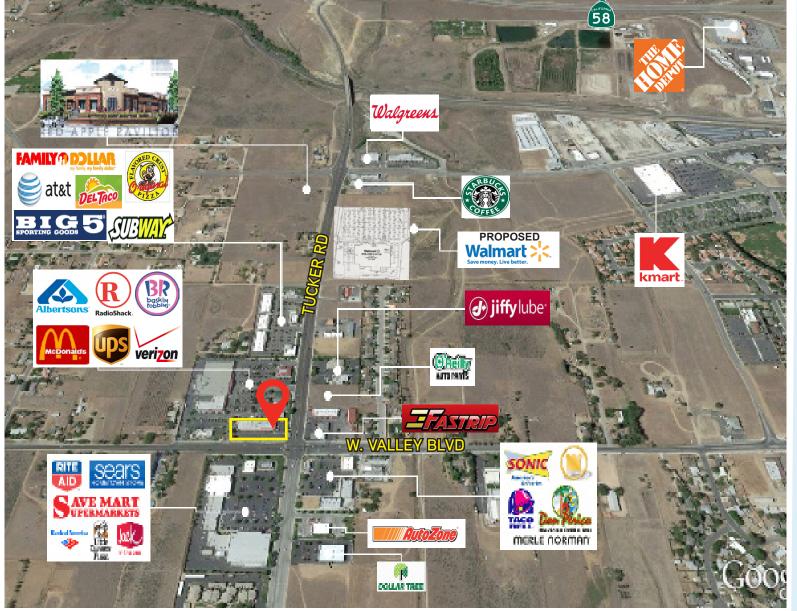

. and Tucker Road
- > Monument signage available
- > Traffic Counts: 30,000 AADT 2015, Caltrans.com

#### DEMOGRAPHICS

|                       | 1 Mile   | 3 Miles  | 5 Miles  |
|-----------------------|----------|----------|----------|
| Total Population      | 4,580    | 18,573   | 21,274   |
| Total Households      | 1,646    | 6,865    | 7,851    |
| Avg. Household Income | \$64,535 | \$69,138 | \$72,137 |

2017 Estimates, Alterxy.com

#### 1121 W. VALLEY BOULEVARD, TEHACHAPI, CALIFORNIA 93561

R ladioShack





# FOR LEASE > RETAIL SPACE MOUNTAIN VIEW PLAZA

1121 W. VALLEY BOULEVARD, TEHACHAPI, CALIFORNIA 93561

(R) ladioShack



UTER REPAIR

## FOR LEASE > RETAIL SPACE MOUNTAIN VIEW PLAZA COMPETITION AERIAL MAP

#### 1121 W. VALLEY BOULEVARD, TEHACHAPI, CALIFORNIA 93561

adioShack



This document has been prepared by Colliers International for advertising and general information only. Colliers International makes no guarantees, representations or warranties of any kind, expressed or implied, regarding the information including, but not limited to, warranties of content, accuracy and reliability. Any interested party should undertake their own inquiries as to the accuracy of the information. Colliers International excludes unequivocally all inferred or implied terms, conditions and warranties arising out of this document and excludes all liability for loss and damages arising there from. This publication is the copyrighted property of Colliers International and/or its licensor(s). ©2017. All rights reserved

#### CONTACT US

GARRET TUCKNESS, CLS SENIOR VICE PRESIDENT