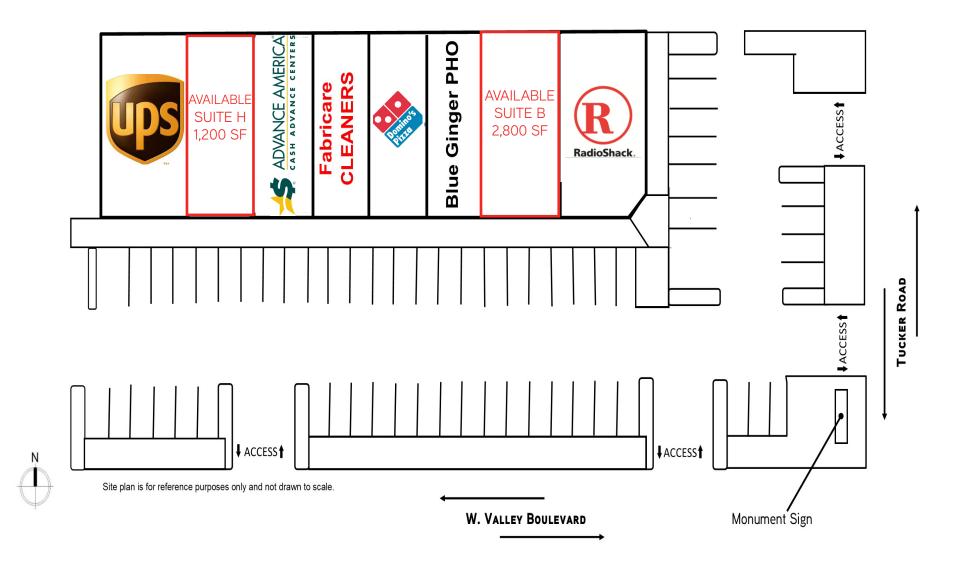

#### AVAILABLE

SUITE B: 2,800 S.F. SUITE H: 1,200 S.F. CONTACT AGENT FOR MORE INFORMATION

#### **HIGHLIGHTS**

- > Approximately 13,280 s.f. retail strip center
- > Zoning: C-3D
- > Good egress/ingress from W. Valley Blvd. and Tucker Road
- > Monument signage available
- > Traffic Counts: 30,000 AADT 2015, Caltrans.com