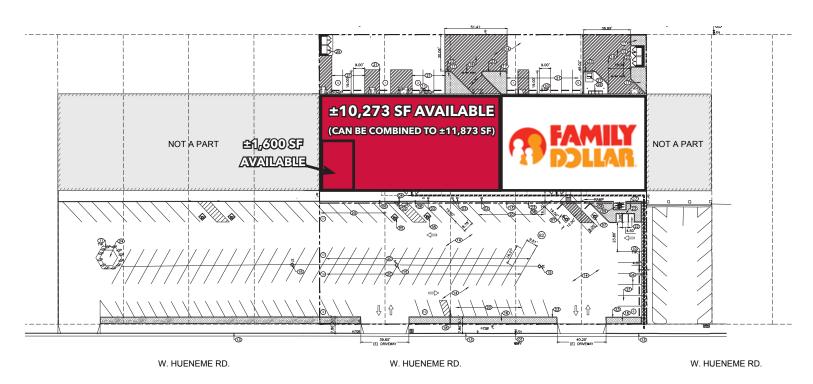

# **PROPERTY HIGHLIGHTS**

- ±1,600 SF & ±10,000 SF Available for Retail
- Frontage Signage Available
- Dense Residential Site With Population Over 118,567 Within a 3 Mile Radius
- Traffic Counts:

15,000 CPD on Hueneme Rd

### SITE PLAN

Nick Wirick nwirick@lee-associates.com D 951.276.3636 DRE#: 01304661

No warranty or representation has been made to the accuracy of the foregoing information. Terms of sale or lease and availability are subject to change or withdrawal without notice. Lee & Associates Commercial Real Estate Services, Inc. -Riverside.