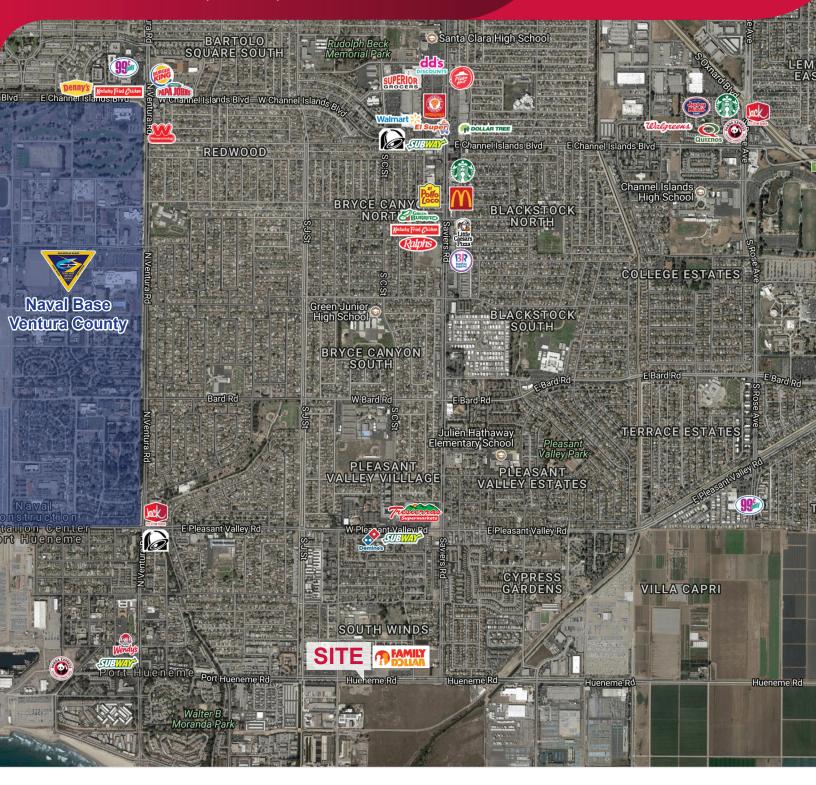

# **PROPERTY HIGHLIGHTS**

- ±1,600 SF & ±10,000 SF Available for Retail
- Frontage Signage Available
- Dense Residential Site With Population Over 118,567 Within a 3 Mile Radius
- Traffic Counts:

15,000 CPD on Hueneme Rd

7,000 CPD on Saviers Rd

- Captive Trade Area and Underserved for Daily Needs Retail
- New Family Dollar Redevelopment

**5 MILE INFORMATION** 

Employees Median Income Businesses

| DEMOGRAPHICS               | 1 mi radius | 3 mi radius | 5 mi radius |
|----------------------------|-------------|-------------|-------------|
| Population                 | 28,658      | 118,567     | 203,094     |
| Households                 | 7,225       | 28,876      | 52,790      |
| Average HH Income          | \$95,510    | \$84,268    | \$89,952    |
| 5 Yr. Pop. Growth (Total%) | 0.3%        | 0.4%        | 0.4%        |