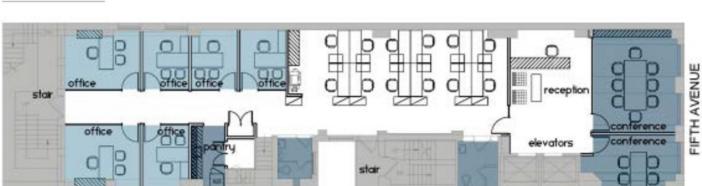

## COMMENTS

- Newly renovated lobby and passenger elevators Column free floor plate; maximum efficiency
- Built floors; move-in condition ready for occupancy Low density building; full floor tenants
- Walking distance to Grand Central and Penn Station