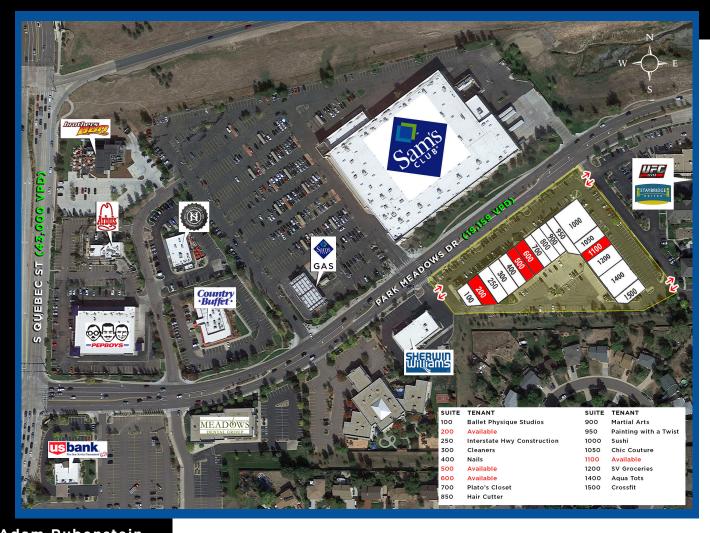

#### PROPERTY OVERVIEW:

- 1,300 SF 3,501 SF retail space available for lease
- Shadow anchored by Sam's Club and Kohl's
- Across the street from King Soopers & Wal-Mart
- Located in an established trade area
- Strong demographics, excellent visibility and easy access