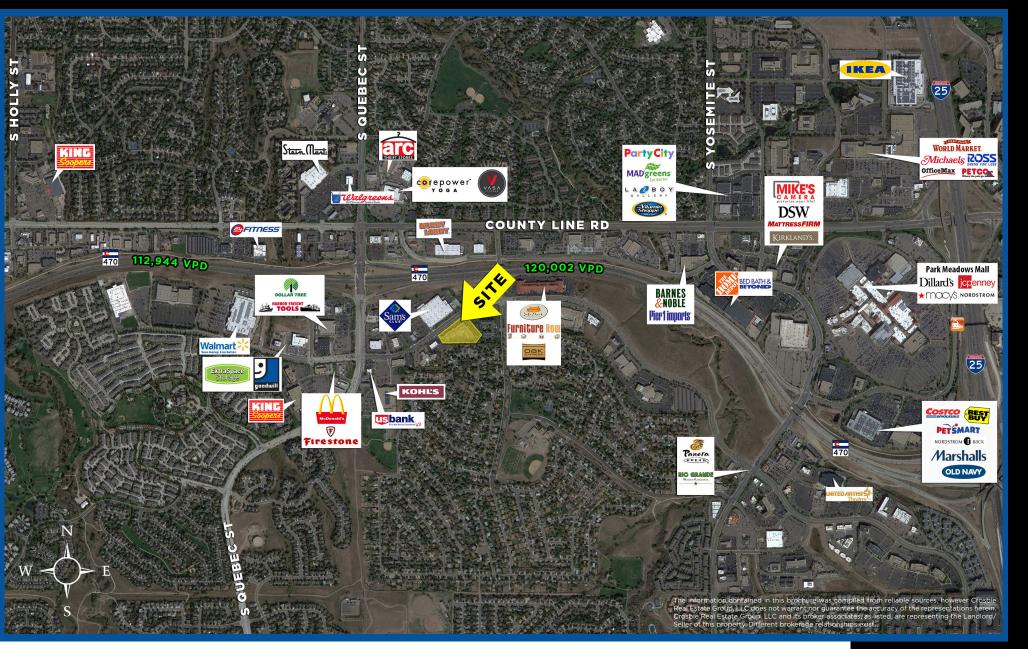

## LONE TREE COMMONS

7600 Park Meadows Drive, Lone Tree, Colorado 80124

## AVG. DAILY TRAFFIC

Adam Rubenstein 720-598-6050 adam@creginc.com

Rich Otterstetter 720-287-6860 richo@creginc.com

REAL ESTATE GROUP

#### PROPERTY OVERVIEW:

- 1,300 SF 3,501 SF retail space available for lease
- Shadow anchored by Sam's Club and Kohl's
- Across the street from King Soopers & Wal-Mart
- Located in an established trade area
- Strong demographics, excellent visibility and easy access

# LONE TREE COMMONS

7600 Park Meadows Drive, Lone Tree, Colorado 80124

Adam Rubenstein 720-598-6050

adam@creginc.com

**Rich Otterstetter** 

720-287-6860 richo@creginc.com