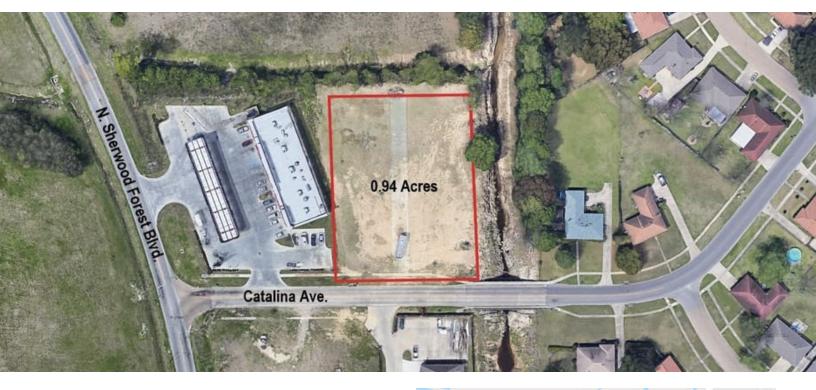

## **RESIDENTIAL DEVELOPMENT**

11233 CATALINA AVE., BATON ROUGE, LA 70814

### 0.94 ACRES

### **OFFERING SUMMARY**

SAURAGE ROTENBERG

| Sale Price: | \$400,000  |
|-------------|------------|
| Lot Size:   | 0.94 Acres |

### **PROPERTY HIGHLIGHTS**

- PROPOSED RESIDENTIAL DEVELOPMENT in Baton Rouge
- Excellent Opportunity to Purchase a Property Already Set Up as Residential Development
- Perfect for Developer or Builder interested in Developing and Selling Off Lots
- New Road, Curb Cuts, and Utilities already in place
- Great for Single Family Homes or Duplexes
- Proposed Plans for 18 Unit Development already on file, perfect for Duplex, Townhomes, or Single Family