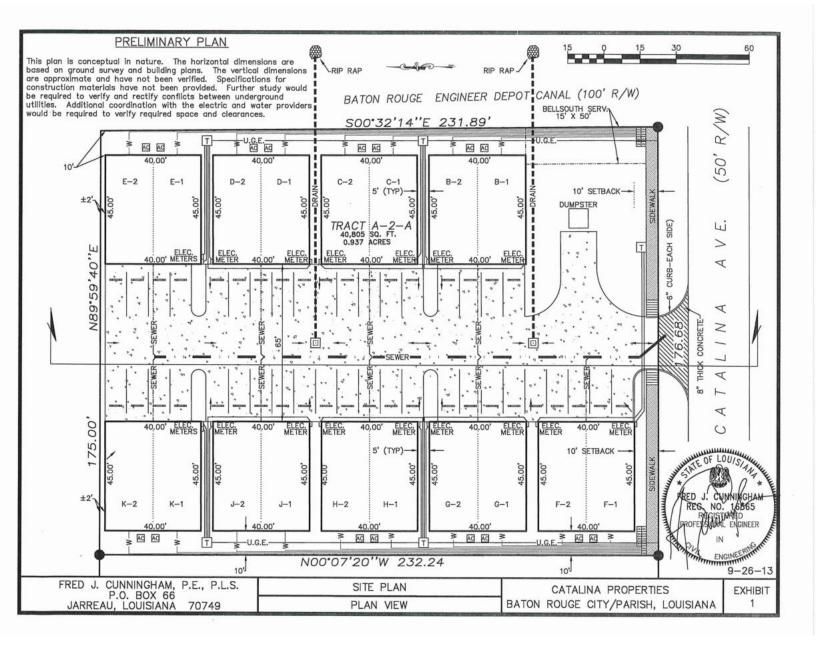

### SAURAGE ROTENBERG COMMERCIAL REAL ESTATE, LLC 5135 Bluebonnet Boulevard

Baton Rouge, LA 70809 225.766.0000 | sauragerotenberg.com

SURVEY FOR PROPOSED 18 UNITS

### SURVEY