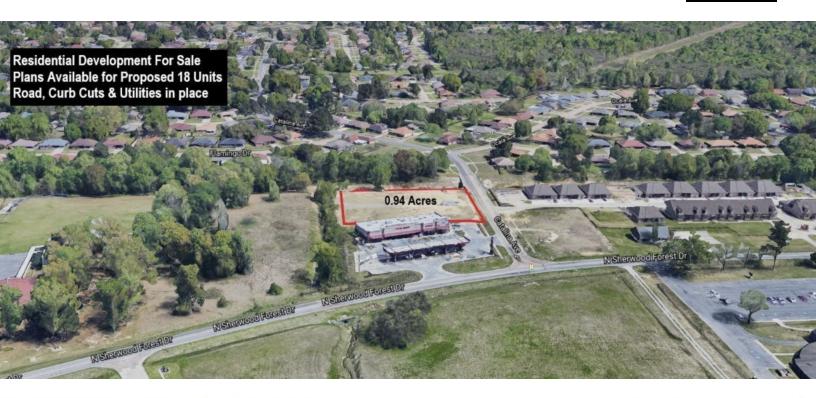

## **RESIDENTIAL DEVELOPMENT**

11233 CATALINA AVE., BATON ROUGE, LA 70814

### 0.94 ACRES

### **PROPERTY HIGHLIGHTS**

- PROPOSED RESIDENTIAL DEVELOPMENT in Baton Rouge
- Excellent Opportunity to Purchase a Property Already Set Up as Residential Development
- Perfect for Developer or Builder interested in Developing and Selling Off Lots
- New Road, Curb Cuts, and Utilities already in place
- Great for Single Family Homes or Duplexes
- Proposed Plans for 18 Unit Development already on file, perfect for Duplex, Townhomes, or Single Family