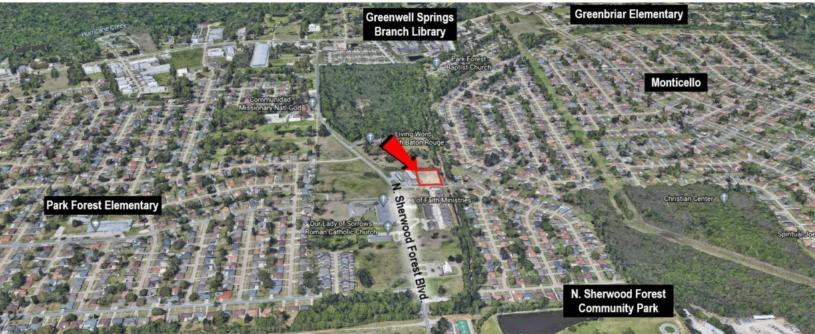

## **RESIDENTIAL DEVELOPMENT**

11233 CATALINA AVE., BATON ROUGE, LA 70814

### 0.94 ACRES

### **PROPERTY HIGHLIGHTS**

- PROPOSED RESIDENTIAL DEVELOPMENT in Baton Rouge
- Excellent Opportunity to Purchase a Property Already Set Up as Residential Development
- Perfect for Developer or Builder interested in Developing and Selling Off Lots
- New Road, Curb Cuts, and Utilities already in place
- Great for Single Family Homes or Duplexes
- Proposed Plans for 18 Unit Development already on file, perfect for Duplex, Townhomes, or Single Family