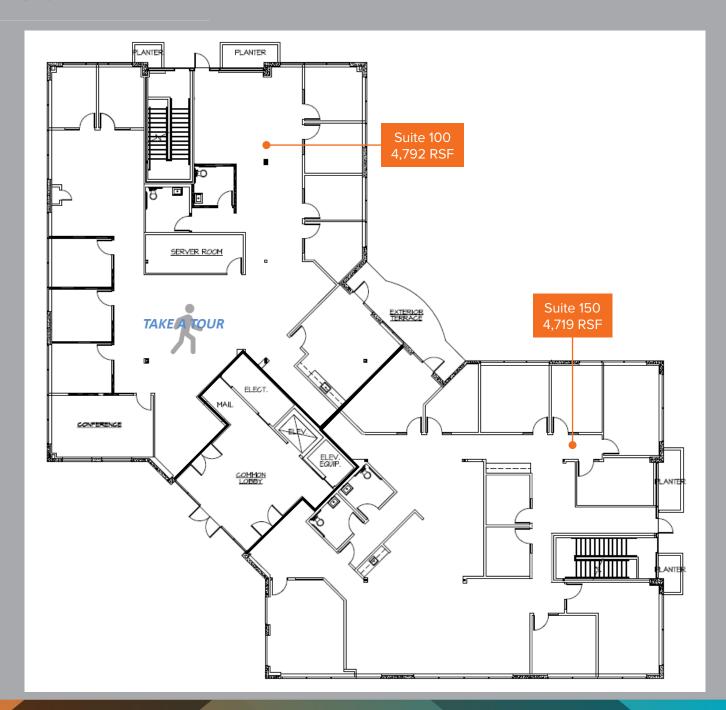

## CURRENT AVAILABLITY

| SUITE | SIZE      |                      | COMMENTS |
|-------|-----------|----------------------|----------|
| #100  | 4,792 RSF | Contig. to 9,511 RSF | VACANT   |
| #150  | 4,719 RSF | Contig. to 9,511 RSF | VACANT   |
| #280  | 1,515 RSF | Contig. to 2,281 RSF | VACANT   |
| #290  | 766 RSF   | Contig. to 2,281 RSF | VACANT   |
|       |           |                      |          |