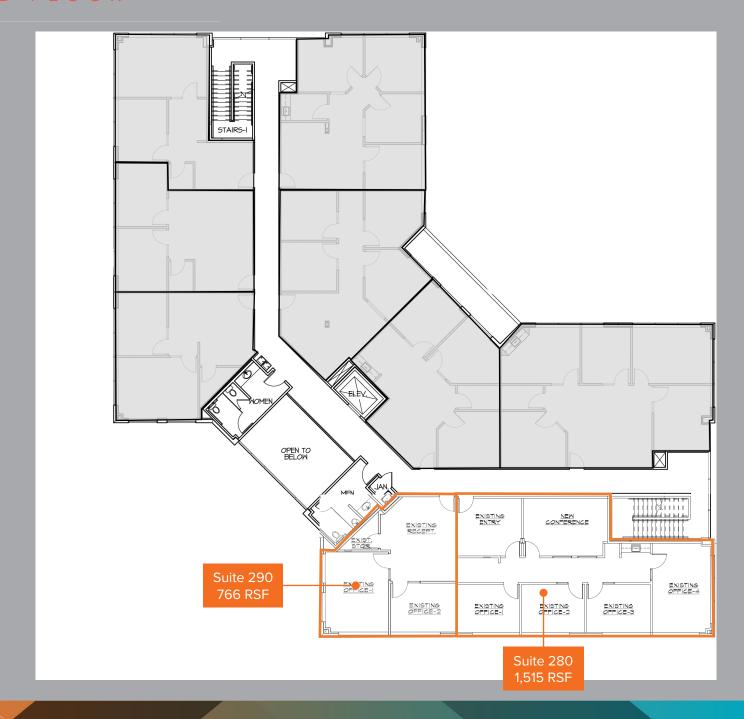

## CURRENT AVAILABLITY

| SUITE | SIZE      |                      | COMMENTS |
|-------|-----------|----------------------|----------|
| #100  | 4,792 RSF | Contig. to 9,511 RSF | VACANT   |
| #150  | 4,719 RSF | Contig. to 9,511 RSF | VACANT   |
| #280  | 1,515 RSF | Contig. to 2,281 RSF | VACANT   |
| #290  | 766 RSF   | Contig. to 2,281 RSF | VACANT   |
|       |           |                      |          |