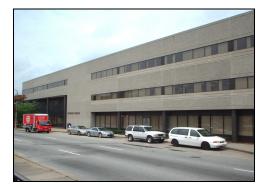

## Mariner Square 125 Eugene O'Neill Drive New London, Connecticut

Mariner Square is New London's premier office center. Tenants located in this 81,666 square foot complex, have easy access to I 95 and yet are also within walking distance to the City's downtown amenities as well as to train and high- speed ferry services.