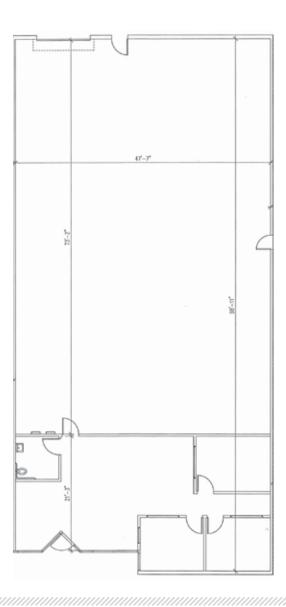

# 6451 EL Camino Real Floor Plan

- 4,833 RSF
- Reception/Bullpen Area
- Three (3) Private Offices
- Restroom
- Warehouse
- 10'x12' Roll-Up Door