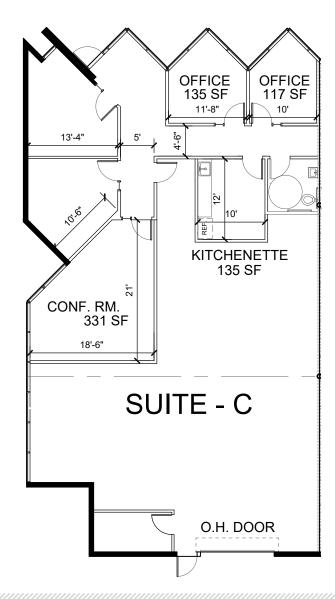

#### 2365 Camino Vida Roble Floor Plan

- 3,671 RSF
- Reception
- Four (4) Offices
- Conference Room
- Kitchenette
- Restroom
- Warehouse
- Storage Room
- 10'x12' Roll-Up Door