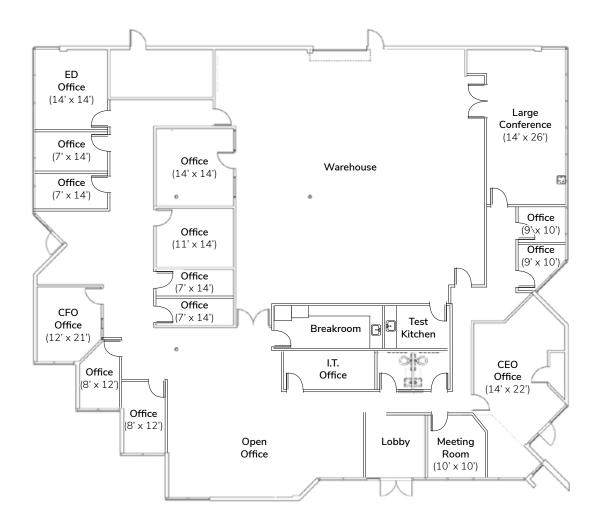

## 2355 Camino Vida Roble Floor Plan

- 8,115 RSF
- Reception
- Lobby
- Three (3) Private Executive Offices
- Ten (10) Private Offices
- Two Conference Rooms (1 large, 1 small)
- Kitchen
- Breakroom
- Two (2) Restrooms
- Warehouse
- Storage Room
- 10'x12' Roll-Up Door