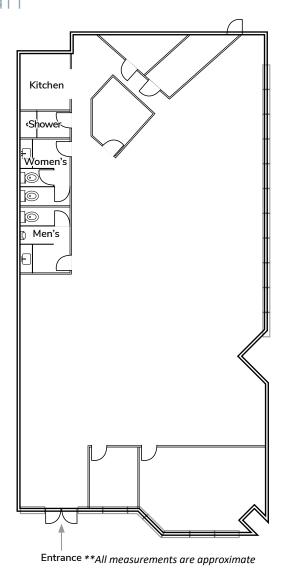

## 2375 Camino Vida Roble Floor Plan

- 4,600 RSF office suite available
- Located in a prestigious Carlsbad location with close proximity to Palomar Airport Road and I-5
- New carpet throughout
- 2 private offices
- 1 large conference room
- Large bullpen area
- 1 storage room
- 1 I.T. room
- Kitchen
- 2 restrooms
- Shower
- Extensive window line
- Shaded park like setting with mature trees
- Outdoor seating area