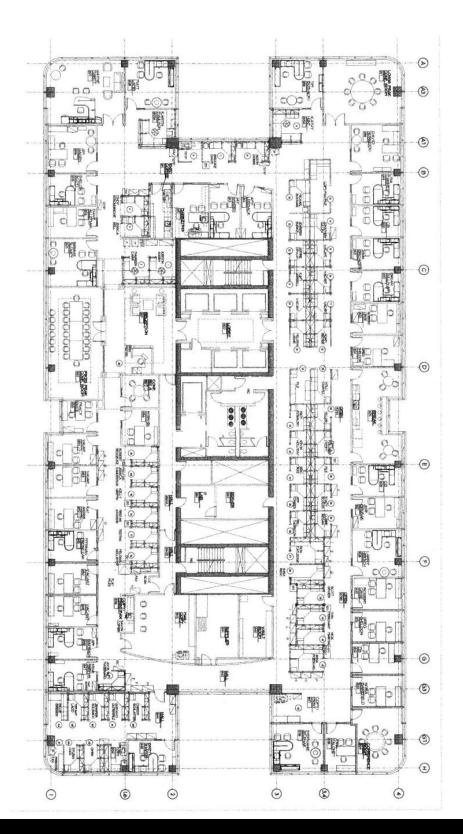

#### See floor plan on reverse side

# **Plaza Tower One**

6400 S. Fiddlers Green Circle, Englewood, Colorado

Floor plan

©2012 Jones Lang LaSalle IP, Inc. All rights reserved. All information contained herein is from sources deemed reliable; however, no representation or warranty is made to the accuracy thereof.