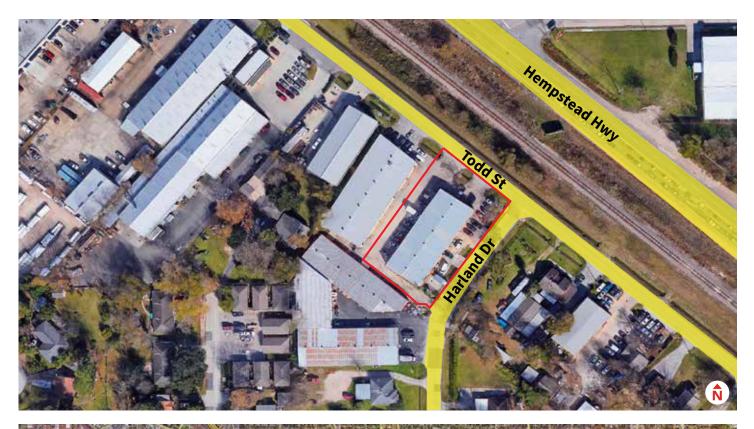

- Overhead doors: Two at 10' x 14'

- Electrical service: 3 phase / 220 volt / 600 amps

- Visibility from Hempstead Road (just north of Antoine Drive)

- Monthly rate: \$0.64/s.f. industrial gross

# 11301 Todd St Houston, TX 77055