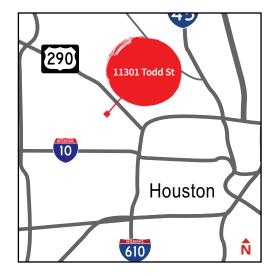

# For Lease

## ±9,000 s.f. free standing building

### Site features:

- Building area: ±9,000 s.f.

• Office area: ±2,000 s.f.

• Assembly area: ±1,000 s.f.

• Mezzanine storage: ±1,500 s.f. (not included in total s.f.)

- Clear height: ±16' at the eave

- Clear span warehouse

- Overhead doors: Two at 10' x 14'

- Electrical service: 3 phase / 220 volt / 600 amps

- Visibility from Hempstead Road (just north of Antoine Drive)

- Monthly rate: \$0.64/s.f. industrial gross

# 11301 Todd St Houston, TX 77055

#### Joe Berwick

+1 713 425 5842 joseph.berwick@am.jll.com

#### **David Holland**

+1 713 888 4095 david.holland@am.jll.com





# For Lease