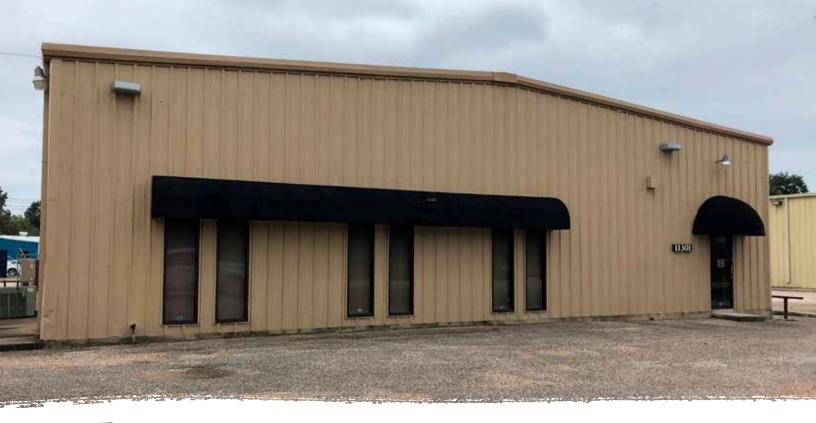

## ±9,000 s.f. free standing building

### Site features:

- Building area: ±9,000 s.f.

• Office area: ±2,000 s.f.

• Assembly area: ±1,000 s.f.

• Mezzanine storage: ±1,500 s.f. (not included in total s.f.)

- Clear height: ±16' at the eave

- Clear span warehouse

- Overhead doors: Two at 10' x 14'

- Electrical service: 3 phase / 220 volt / 600 amps

- Visibility from Hempstead Road (just north of Antoine Drive)

- Monthly rate: \$0.64/s.f. industrial gross

# 11301 Todd St Houston, TX 77055