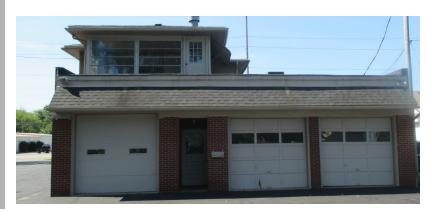

#### **PROPERTY HIGHLIGHTS**

- 2 bed, 1.5 bath large kitchen with glass enclosed porch on 2nd floor
- · Finished 3rd floor and finished basement
- · 3 car attached garage
- · Near the University of Toledo
- · Previous use was a funeral home

### **PROPERTY DETAILS**

**Year Complete** 1923 **Number Of Floors** 3 plus finished basement Floors Carpet, Hardwood, Tile **Construction Type Wood Frame Electrical** 220 Roof Flat Rubber & Asphalt Shingle **Ceiling Height** 9' - 10' **Over Head Doors** 3 Restrooms 3.5 **Property Taxes** \$8,732.74/year