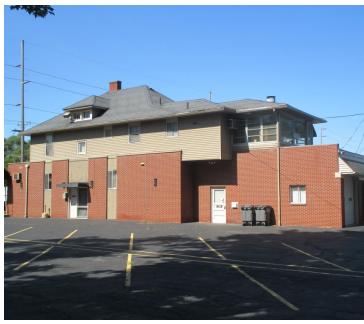

#### **OFFERING SUMMARY**

**Sale Price:** \$199,000

Price / SF: \$22.21

**Building Size:** 8,961 SF

Lot Size: 0.64 Acres

Year Built: 1923

Zoning: CR - Mixed

County: Lucas

#### **PROPERTY HIGHLIGHTS**

- 2 bed, 1.5 bath large kitchen with glass enclosed porch on 2nd floor
- · Finished 3rd floor and finished basement
- · 3 car attached garage
- · Near the University of Toledo
- · Previous use was a funeral home

### PROPERTY DETAILS

Lucas County West **Area Of City Nearest Intersection** Reynolds Rd. Zoned CR & Mixed 20-65407, 5411, 5414 Parcel # Street 4 lane plus turn lane Acreage .64 **Parking Spaces** 50+ **Curb Cuts** 3 **Total Building Size** 8,961 SF + Finished basement

### **PROPERTY DETAILS**

**Year Complete** 1923 **Number Of Floors** 3 plus finished basement Floors Carpet, Hardwood, Tile **Construction Type Wood Frame Electrical** 220 Roof Flat Rubber & Asphalt Shingle **Ceiling Height** 9' - 10' **Over Head Doors** 3 Restrooms 3.5 **Property Taxes** \$8,732.74/year