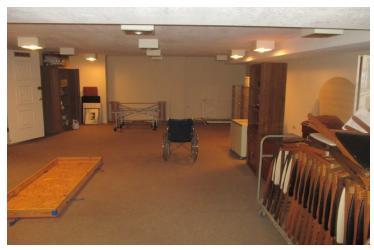

#### **PROPERTY HIGHLIGHTS**

- 2 bed, 1.5 bath large kitchen with glass enclosed porch on 2nd floor
- · Finished 3rd floor and finished basement
- · 3 car attached garage
- · Near the University of Toledo
- · Previous use was a funeral home

### PROPERTY DETAILS

Lucas County West **Area Of City Nearest Intersection** Reynolds Rd. Zoned CR & Mixed 20-65407, 5411, 5414 Parcel # Street 4 lane plus turn lane Acreage .64 **Parking Spaces** 50+ **Curb Cuts** 3 **Total Building Size** 8,961 SF + Finished basement

### **PROPERTY DETAILS**

**Year Complete** 1923 **Number Of Floors** 3 plus finished basement Floors Carpet, Hardwood, Tile **Construction Type Wood Frame Electrical** 220 Roof Flat Rubber & Asphalt Shingle **Ceiling Height** 9' - 10' **Over Head Doors** 3 Restrooms 3.5 **Property Taxes** \$8,732.74/year