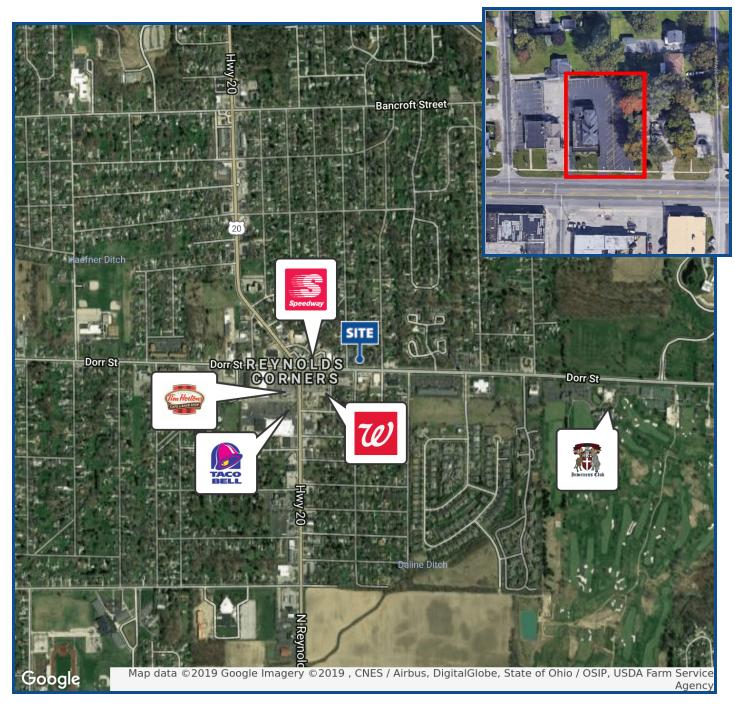

5052 DORR ST., TOLEDO, OH 43615

### PROPERTY DETAILS

Lucas County West **Area Of City Nearest Intersection** Reynolds Rd. Zoned CR & Mixed 20-65407, 5411, 5414 Parcel # Street 4 lane plus turn lane Acreage .64 **Parking Spaces** 50+ **Curb Cuts** 3 **Total Building Size** 8,961 SF + Finished basement