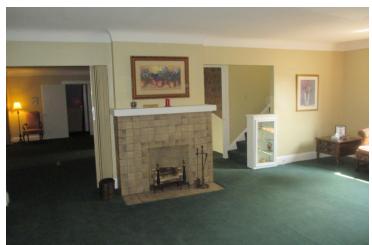

#### **PROPERTY HIGHLIGHTS**

- 2 bed, 1.5 bath large kitchen with glass enclosed porch on 2nd floor
- · Finished 3rd floor and finished basement
- · 3 car attached garage
- · Near the University of Toledo
- · Previous use was a funeral home

### PROPERTY DETAILS

Lucas County West **Area Of City Nearest Intersection** Reynolds Rd. Zoned CR & Mixed 20-65407, 5411, 5414 Parcel # Street 4 lane plus turn lane Acreage .64 **Parking Spaces** 50+ **Curb Cuts** 3 **Total Building Size** 8,961 SF + Finished basement

### **PROPERTY DETAILS**

**Year Complete** 1923 **Number Of Floors** 3 plus finished basement Floors Carpet, Hardwood, Tile **Construction Type Wood Frame Electrical** 220 Roof Flat Rubber & Asphalt Shingle **Ceiling Height** 9' - 10' **Over Head Doors** 3 Restrooms 3.5 **Property Taxes** \$8,732.74/year