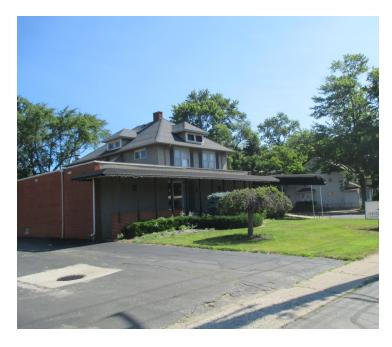

#### **OFFERING SUMMARY**

**Sale Price:** \$199,000

Price / SF: \$22.21

**Building Size:** 8,961 SF

Lot Size: 0.64 Acres

Year Built: 1923

Zoning: CR - Mixed

County: Lucas

#### **PROPERTY HIGHLIGHTS**

- 2 bed, 1.5 bath large kitchen with glass enclosed porch on 2nd floor
- · Finished 3rd floor and finished basement
- · 3 car attached garage
- · Near the University of Toledo
- · Previous use was a funeral home

### PROPERTY DETAILS

Lucas County West **Area Of City Nearest Intersection** Reynolds Rd. Zoned CR & Mixed 20-65407, 5411, 5414 Parcel # Street 4 lane plus turn lane Acreage .64 **Parking Spaces** 50+ **Curb Cuts** 3 **Total Building Size** 8,961 SF + Finished basement