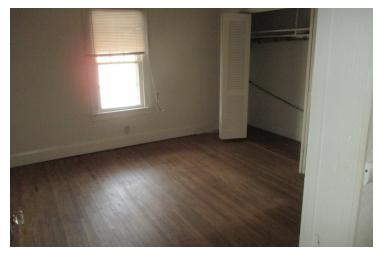

#### **PROPERTY HIGHLIGHTS**

- 2 bed, 1.5 bath large kitchen with glass enclosed porch on 2nd floor
- · Finished 3rd floor and finished basement
- · 3 car attached garage
- · Near the University of Toledo
- · Previous use was a funeral home

### **PROPERTY DETAILS**

**Year Complete** 1923 **Number Of Floors** 3 plus finished basement Floors Carpet, Hardwood, Tile **Construction Type Wood Frame Electrical** 220 Roof Flat Rubber & Asphalt Shingle **Ceiling Height** 9' - 10' **Over Head Doors** 3 Restrooms 3.5 **Property Taxes** \$8,732.74/year