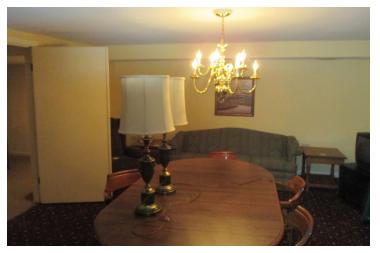

#### **PROPERTY HIGHLIGHTS**

- 2 bed, 1.5 bath large kitchen with glass enclosed porch on 2nd floor
- · Finished 3rd floor and finished basement
- · 3 car attached garage
- · Near the University of Toledo
- · Previous use was a funeral home

### PROPERTY DETAILS

Lucas County West **Area Of City Nearest Intersection** Reynolds Rd. Zoned CR & Mixed 20-65407, 5411, 5414 Parcel # Street 4 lane plus turn lane Acreage .64 **Parking Spaces** 50+ **Curb Cuts** 3 **Total Building Size** 8,961 SF + Finished basement

### **PROPERTY DETAILS**

**Year Complete** 1923 **Number Of Floors** 3 plus finished basement Floors Carpet, Hardwood, Tile **Construction Type Wood Frame Electrical** 220 Roof Flat Rubber & Asphalt Shingle **Ceiling Height** 9' - 10' **Over Head Doors** 3 Restrooms 3.5 **Property Taxes** \$8,732.74/year