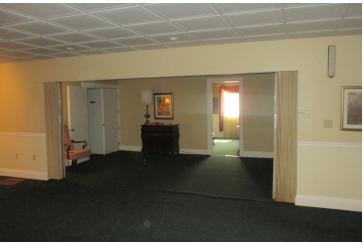

#### **PROPERTY HIGHLIGHTS**

- 2 bed, 1.5 bath large kitchen with glass enclosed porch on 2nd floor
- · Finished 3rd floor and finished basement
- · 3 car attached garage
- · Near the University of Toledo
- · Previous use was a funeral home

### PROPERTY DETAILS

Lucas County West **Area Of City Nearest Intersection** Reynolds Rd. Zoned CR & Mixed 20-65407, 5411, 5414 Parcel # Street 4 lane plus turn lane Acreage .64 **Parking Spaces** 50+ **Curb Cuts** 3 **Total Building Size** 8,961 SF + Finished basement

### **PROPERTY DETAILS**

**Year Complete** 1923 **Number Of Floors** 3 plus finished basement Floors Carpet, Hardwood, Tile **Construction Type Wood Frame Electrical** 220 Roof Flat Rubber & Asphalt Shingle **Ceiling Height** 9' - 10' **Over Head Doors** 3 Restrooms 3.5 **Property Taxes** \$8,732.74/year