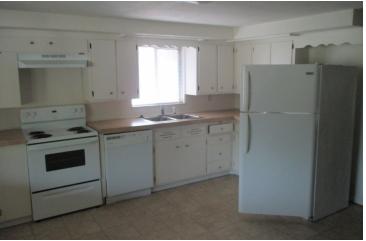

#### **PROPERTY HIGHLIGHTS**

- 2 bed, 1.5 bath large kitchen with glass enclosed porch on 2nd floor
- · Finished 3rd floor and finished basement
- · 3 car attached garage
- · Near the University of Toledo
- · Previous use was a funeral home