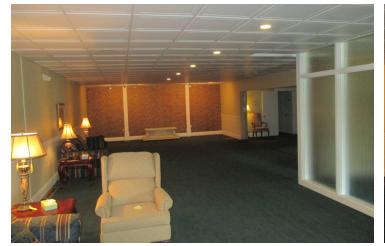

#### **PROPERTY HIGHLIGHTS**

- 2 bed, 1.5 bath large kitchen with glass enclosed porch on 2nd floor
- · Finished 3rd floor and finished basement
- · 3 car attached garage
- · Near the University of Toledo
- · Previous use was a funeral home

### PROPERTY DETAILS

Lucas County West **Area Of City Nearest Intersection** Reynolds Rd. Zoned CR & Mixed 20-65407, 5411, 5414 Parcel # Street 4 lane plus turn lane Acreage .64 **Parking Spaces** 50+ **Curb Cuts** 3 **Total Building Size** 8,961 SF + Finished basement

### **PROPERTY DETAILS**

**Year Complete** 1923 **Number Of Floors** 3 plus finished basement Floors Carpet, Hardwood, Tile **Construction Type Wood Frame Electrical** 220 Roof Flat Rubber & Asphalt Shingle **Ceiling Height** 9' - 10' **Over Head Doors** 3 Restrooms 3.5 **Property Taxes** \$8,732.74/year