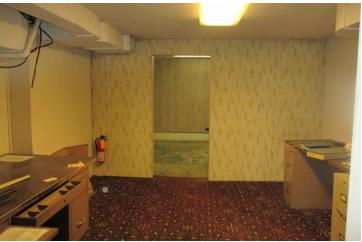

#### **PROPERTY HIGHLIGHTS**

- 2 bed, 1.5 bath large kitchen with glass enclosed porch on 2nd floor
- · Finished 3rd floor and finished basement
- · 3 car attached garage
- · Near the University of Toledo
- · Previous use was a funeral home

### PROPERTY DETAILS

Lucas County West **Area Of City Nearest Intersection** Reynolds Rd. Zoned CR & Mixed 20-65407, 5411, 5414 Parcel # Street 4 lane plus turn lane Acreage .64 **Parking Spaces** 50+ **Curb Cuts** 3 **Total Building Size** 8,961 SF + Finished basement

### **PROPERTY DETAILS**

**Year Complete** 1923 **Number Of Floors** 3 plus finished basement Floors Carpet, Hardwood, Tile **Construction Type Wood Frame Electrical** 220 Roof Flat Rubber & Asphalt Shingle **Ceiling Height** 9' - 10' **Over Head Doors** 3 Restrooms 3.5 **Property Taxes** \$8,732.74/year