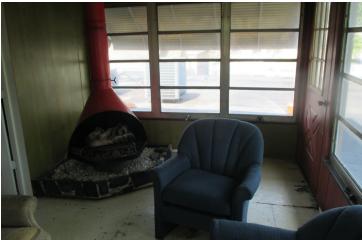

#### **PROPERTY HIGHLIGHTS**

- 2 bed, 1.5 bath large kitchen with glass enclosed porch on 2nd floor
- · Finished 3rd floor and finished basement
- · 3 car attached garage
- · Near the University of Toledo
- · Previous use was a funeral home