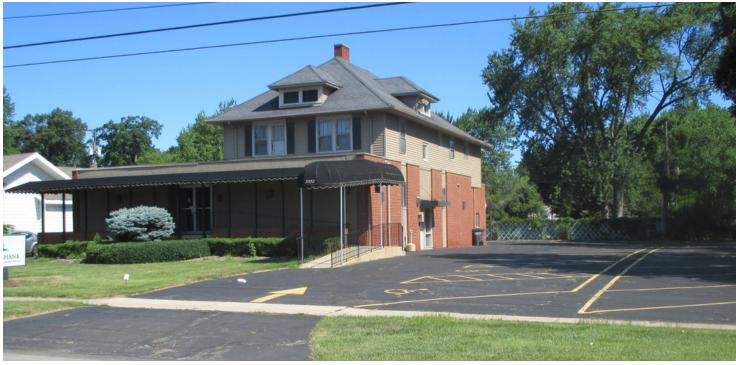

#### **OFFERING SUMMARY**

**Sale Price:** \$199,000

Price / SF: \$22.21

**Building Size:** 8,961 SF

Lot Size: 0.64 Acres

Year Built: 1923

Zoning: CR - Mixed

County: Lucas

#### **PROPERTY HIGHLIGHTS**

- 2 bed, 1.5 bath large kitchen with glass enclosed porch on 2nd floor
- · Finished 3rd floor and finished basement
- · 3 car attached garage
- · Near the University of Toledo
- · Previous use was a funeral home

### PROPERTY DETAILS

Lucas County West **Area Of City Nearest Intersection** Reynolds Rd. Zoned CR & Mixed 20-65407, 5411, 5414 Parcel # Street 4 lane plus turn lane Acreage .64 **Parking Spaces** 50+ **Curb Cuts** 3 **Total Building Size** 8,961 SF + Finished basement

### **PROPERTY DETAILS**

**Year Complete** 1923 **Number Of Floors** 3 plus finished basement Floors Carpet, Hardwood, Tile **Construction Type Wood Frame Electrical** 220 Roof Flat Rubber & Asphalt Shingle **Ceiling Height** 9' - 10' **Over Head Doors** 3 Restrooms 3.5 **Property Taxes** \$8,732.74/year