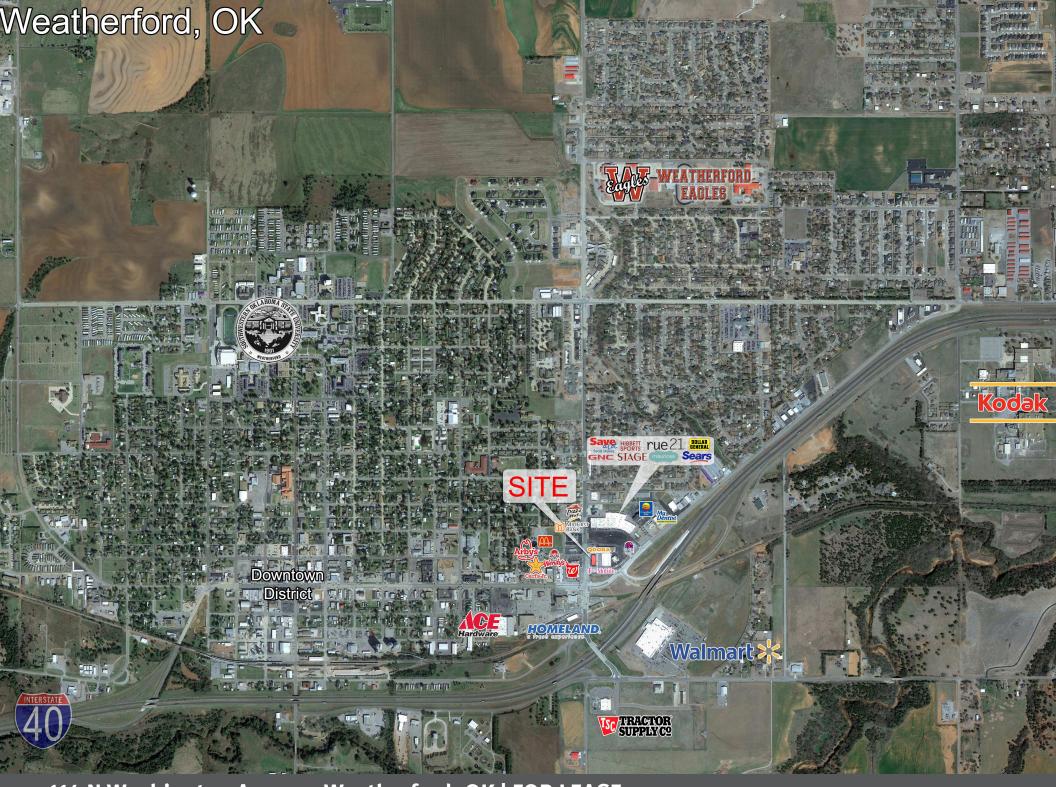

## **PROPERTY HIGHLIGHTS**

Located on main corridor wiht visibility to I-40
Endcap with Drive-thru opportunity available
Co-tenants are Qdoba, Edward Jones, and T-Mobile

## **SNAPSHOT**

Estimated Vehichles Per Day
E Main St. 12,798 VPD

Average HH Income: 3 Mile Radius \$46,071

Population: 3 Mile Radius

12,938