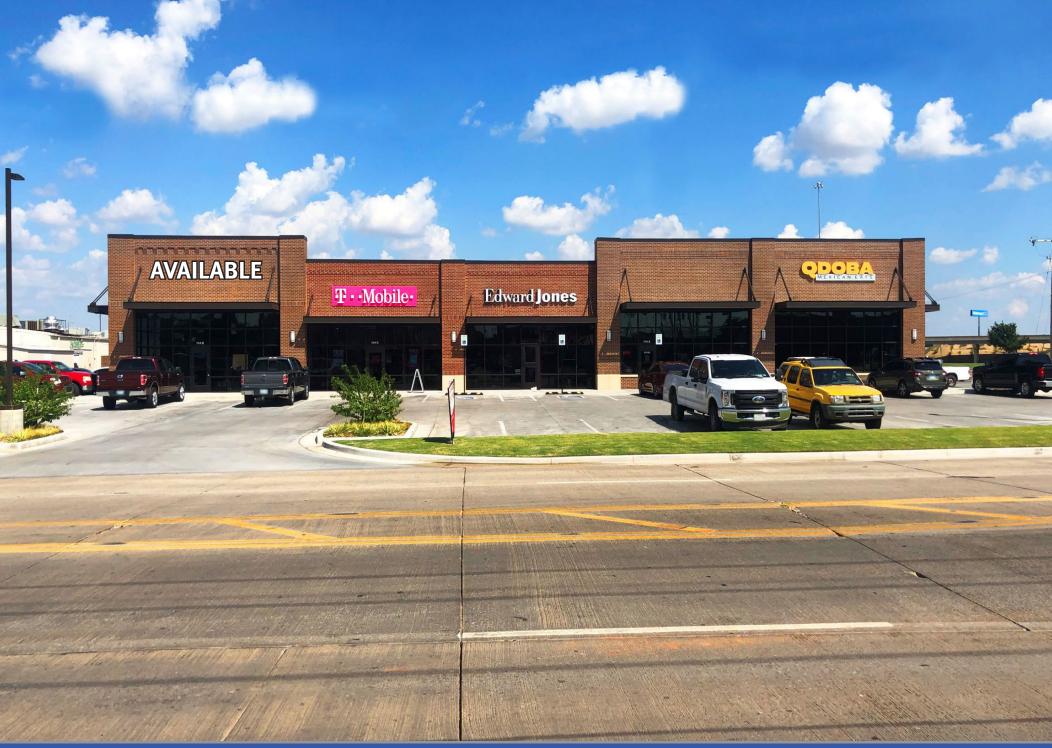

**END CAP SPACE | FOR LEASE** 

114 N Washington Avenue, Weatherford, OK

## **PROPERTY HIGHLIGHTS**

Located on main corridor wiht visibility to I-40
Endcap with Drive-thru opportunity available
Co-tenants are Qdoba, Edward Jones, and T-Mobile