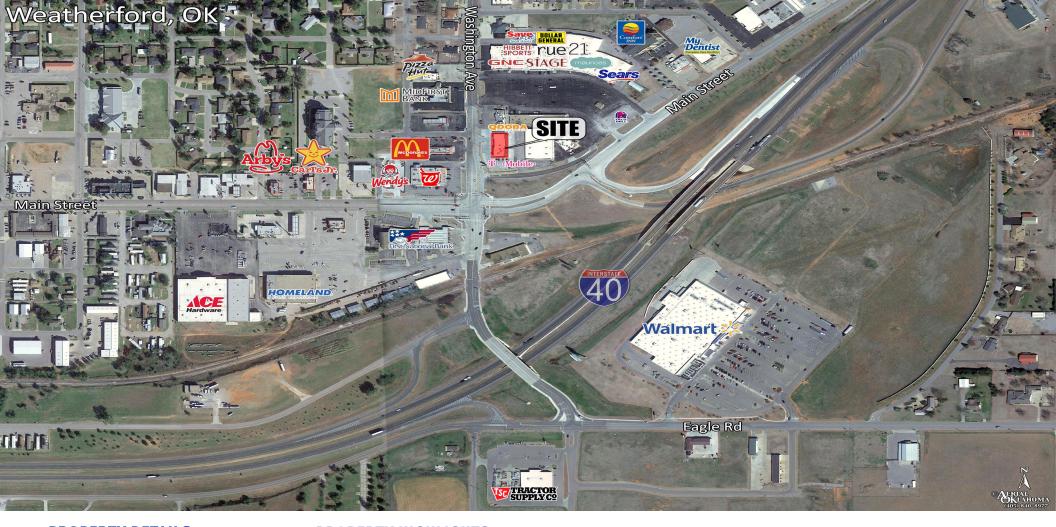

## **PROPERTY HIGHLIGHTS**

Located on main corridor wiht visibility to I-40
Endcap with Drive-thru opportunity available
Co-tenants are Qdoba, Edward Jones, and T-Mobile

## **SNAPSHOT**

Estimated Vehichles Per Day
E Main St. 12,798 VPD

Average HH Income: 3 Mile Radius \$46,071

Population: 3 Mile Radius

12,938