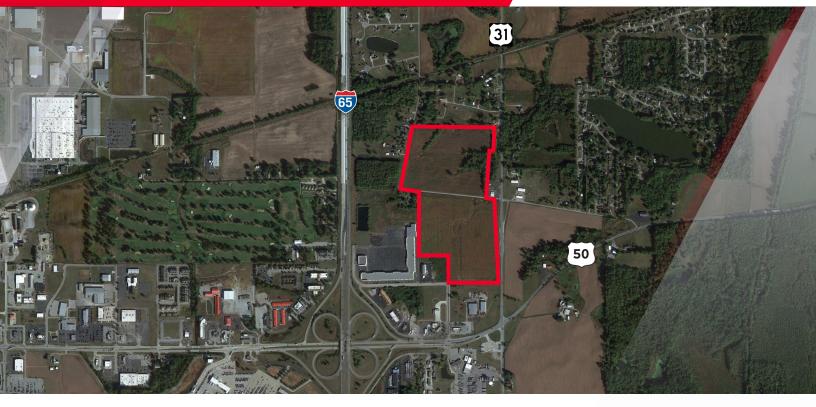

# ±61 ACRES

### **Property Highlights**

- ±61 Acres
- Zoned RSF/Suburban
- Asking \$30,000/acre.

# FOR SALE US Highway 31 Seymour, IN 47247