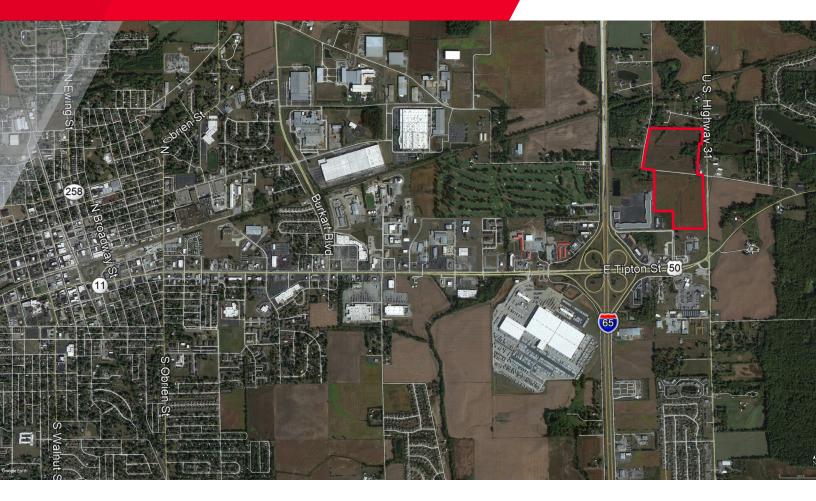

# ±61 ACRES

### **Property Highlights**

- ±61 Acres
- Zoned RSF/Suburban
- Asking \$30,000/acre.

# FOR SALE US Highway 31 Seymour, IN 47247