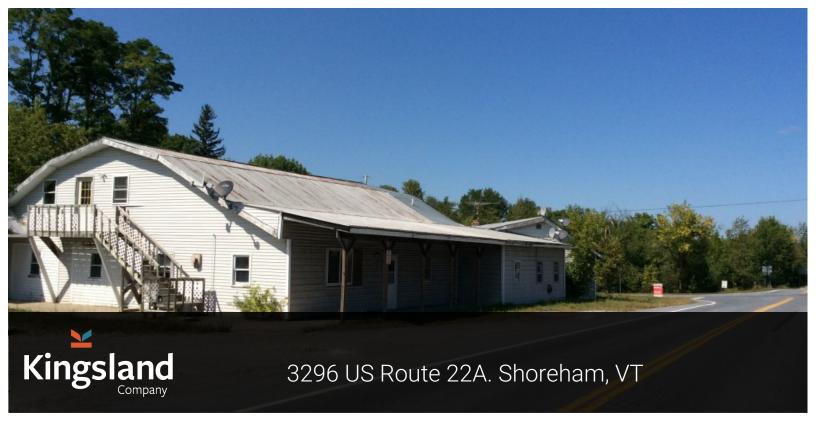

## **Property Description**

High visibility corner lot at junction of Route 22A and Route 74. Currently a 6,148 SF multi-family apartment with prior commercial use. In need of renovation or complete re-development. Priced accordingly. Existing municipal sewer and water services. New underground electric service and six separate meters. 380' of frontage on Route 22A and 165' on Route 74 with curb cuts on both. Huge exposure heading in both northerly and southerly directions on 22A, a major route for tourists and commercial transportation from New York to Montreal. Priced below assessed value. Zoned village commercial. Call Ross for additional information.