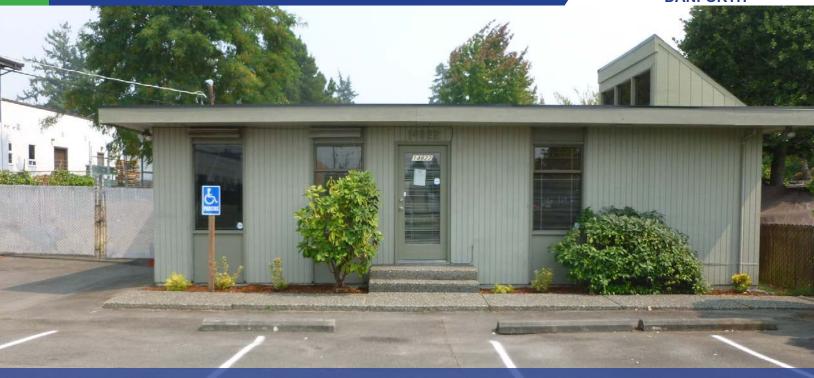

#### **PROPERTY OVERVIEW**

This stand-alone office building consists of 3 private offices, 2 open office areas, kitchenette, restroom, fenced backyard and private patio with benches.

Some of the features include on-site parking, proximity to SeaTac Airport, freeways, downtown Seattle, variety of retail and shopping. Space has been recently renovated.