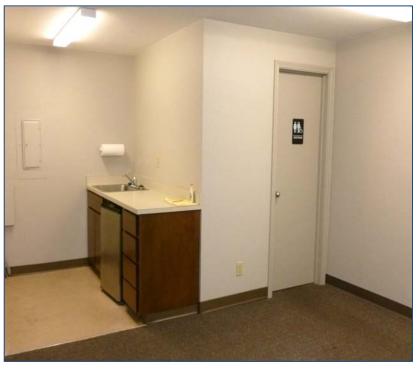

#### **PROPERTY OVERVIEW**

This stand-alone office building consists of 3 private offices, 2 open office areas, kitchenette, restroom, fenced backyard and private patio with benches.

Some of the features include on-site parking, proximity to SeaTac Airport, freeways, downtown Seattle, variety of retail and shopping. Space has been recently renovated.