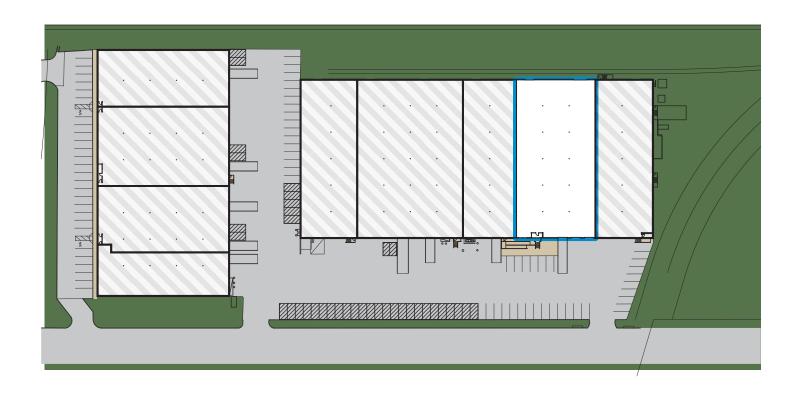

## **RUTLAND 2**

10220 METROPOLITAN DRIVE - 78758









## **AVAILABLE SUITE**

| SUITE | SQ. FT. |
|-------|---------|
| D     | 16,200  |

## SPACE FEATURES



85% Warehouse



15% Office/Showroom



18' Clear Height



Front Loading, 2 Dock High Doors



Quick Access to MoPac and Hwy 183



1 Loading Ramp



DAVIS BASS (512) 538-1030 bass@hpitx.com MORRIS GREEN

(512) 538-0081 mgreen@hpitx.com

No warranty or representation, expressed or implied, is made as to the accuracy of the information contained herein, and same is submitted subject to errors, omissions, change of price, rental or other conditions, withdrawal without notice, and to any special listing conditions imposed by the principals.



**SUITE D** 16,200 RSF





## **RUTLAND 1 & 2**

SITE PLAN