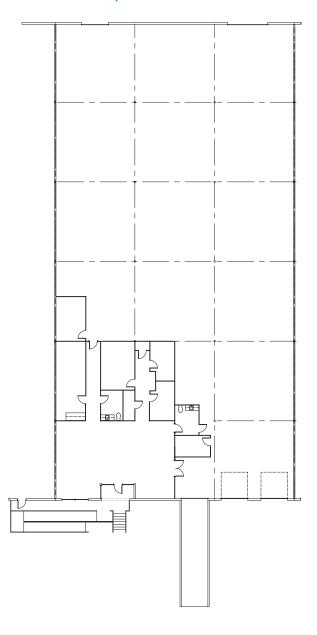

## **AVAILABLE SUITE**

| SUITE | SQ. FT. |
|-------|---------|
| D     | 16,200  |

## SPACE FEATURES

85% Warehouse

15% Office/Showroom

18' Clear Height

Front Loading, 2 Dock High Doors

Quick Access to MoPac and Hwy 183

1 Loading Ramp

DAVIS BASS (512) 538-1030 bass@hpitx.com MORRIS GREEN

**SUITE D** 16,200 RSF