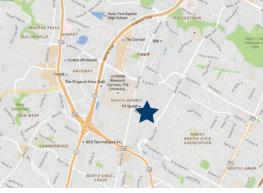

## **RUTLAND 2**

10220 METROPOLITAN DRIVE - 78758









## **AVAILABLE SUITE**

| SUITE | SQ. FT. |
|-------|---------|
| D     | 16,200  |

## SPACE FEATURES



85% Warehouse



15% Office/Showroom



18' Clear Height



Front Loading, 2 Dock High Doors



Quick Access to MoPac and Hwy 183



1 Loading Ramp



DAVIS BASS (512) 538-1030 bass@hpitx.com MORRIS GREEN

(512) 538-0081 mgreen@hpitx.com

No warranty or representation, expressed or implied, is made as to the accuracy of the information contained herein, and same is submitted subject to errors, omissions, change of price, rental or other conditions, withdrawal without notice, and to any special listing conditions imposed by the principals.



**SUITE D** 16,200 RSF





## **RUTLAND 1 & 2**

SITE PLAN