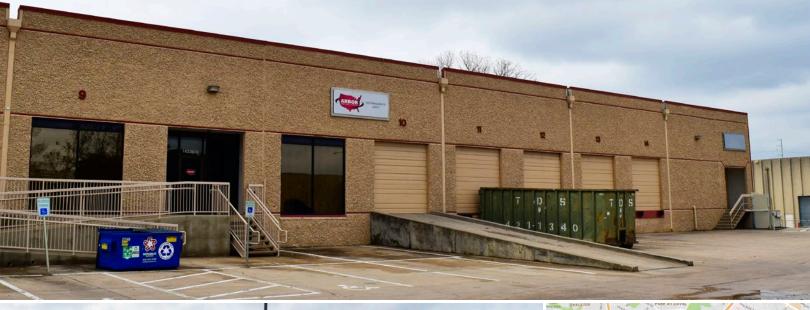

## **RUTLAND 2**

10220 METROPOLITAN DRIVE - 78758

## **AVAILABLE SUITE**

| SUITE | SQ. FT. |
|-------|---------|
| D     | 16,200  |

## SPACE FEATURES

85% Warehouse

15% Office/Showroom

18' Clear Height

Front Loading, 2 Dock High Doors

Quick Access to MoPac and Hwy 183

1 Loading Ramp

DAVIS BASS (512) 538-1030 bass@hpitx.com MORRIS GREEN

**SUITE D** 16,200 RSF