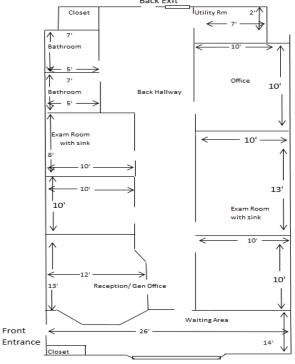

## OFFICE SPACE

\$16.00 PSF NNN

- 1,548 SF of medical or executive office suite available now in prestigious White Eagle Club.
- Suite has 5 exam/private offices with sinks, large general reception area, spacious waiting area, kitchen and 2 ADA washrooms.
- Just west of Route 59 and minutes away from I-55 and I-88.
- Professionally managed by Key Investment
   & Management Inc.

All dimensions are approximate. Drawing not to scale.

Real Estate Brokerage Leasing Management