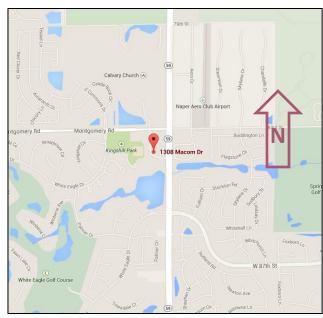

# AVAILABLE FOR LEASE

1308 Macom Dr., Unit 104 Naperville, IL 60564

1,548 SF

### 1308 Macom Dr., Unit 104 Naperville, IL 60564

1263 S. Highland Ave, Suite 2W
Lombard, IL 60148
Office: 630.932.5757 Ext. 208 Fax: 630.932.5755
www.key-investment.com
Kimberly Hess
khess@key-investment.com