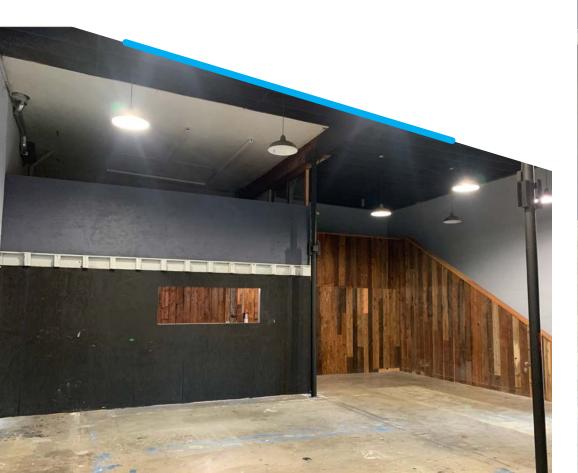

## Walking Distance to Everything In North Park

- » 2 roll-up warehouse doors
- » Exposed wood beam ceilings
- » 20 foot ceiling height
- » 2 dedicated parking spots
- » Concrete floors
- » Square Feet Available: ±1,700 ±4,000 SF
- » Asking Rate: \$2.10/SF + NNN (NNN = \$0.27/SF)

## SPACE 1: ±1,700 SF\*

## SPACE 2: ±2,300 SF\*

SPACES CAN BE COMBINED UP TO 4,000 SF\*

Side Alley

KIPP GSTETTENBAUER, CCIM Senior Vice President | Lic. #01405420

858.458.3345 | kipp@voitco.com

RYAN KING, CCIM

Senior Vice President | Lic. #01885401 858.458.3322 | rking@voitco.com JOSH SIMMS Associate | Lic. #02080261 858.458.3336 | jsimms@voitco.com