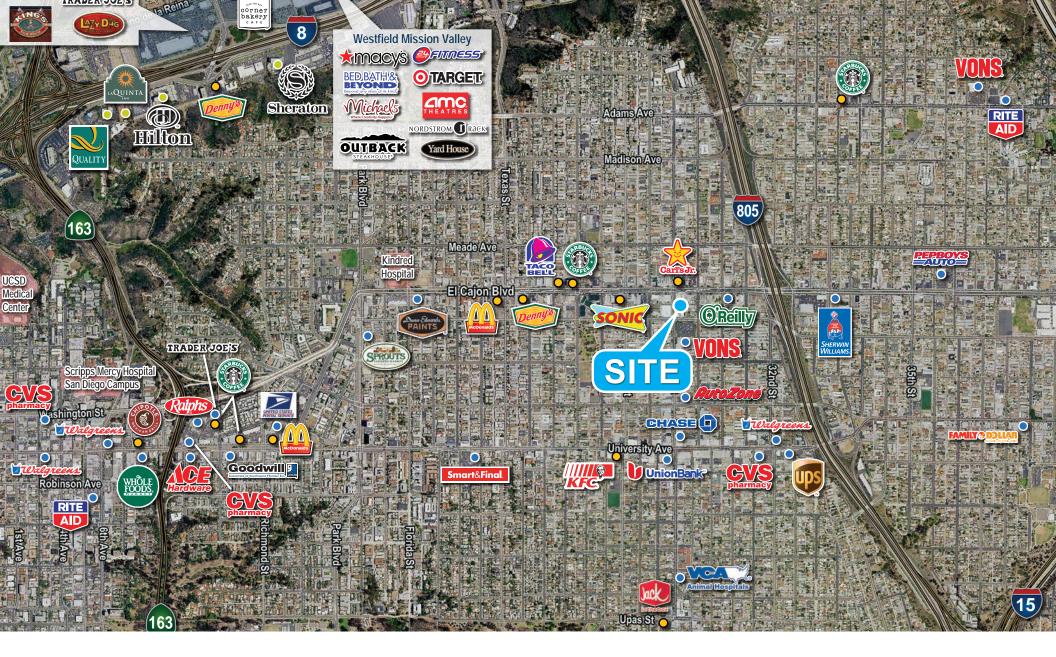

# 1,700 - 4,000 SF RETAIL SPACE AVAILABLE FOR LEASE 4225 30TH STREET, SAN DIEGO, CA 92104