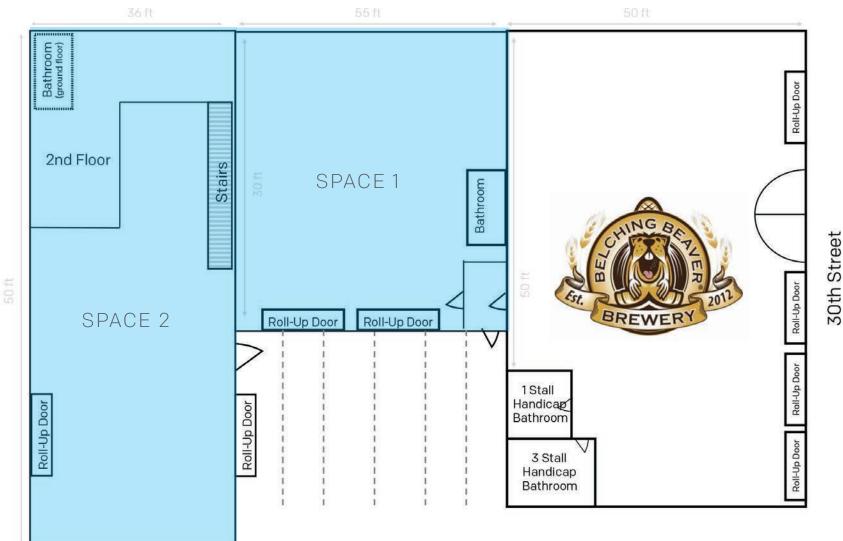

## Walking Distance to Everything In North Park

- » 2 roll-up warehouse doors
- » Exposed wood beam ceilings
- » 20 foot ceiling height
- » 2 dedicated parking spots
- » Concrete floors
- » Square Feet Available: ±1,700 ±4,000 SF
- » Asking Rate: \$2.10/SF + NNN (NNN = \$0.27/SF)

## SPACE 1: ±1,700 SF\*

## SPACE 2: ±2,300 SF\*

SPACES CAN BE COMBINED UP TO 4,000 SF\*

Side Alley

KIPP GSTETTENBAUER, CCIM Senior Vice President | Lic. #01405420

858.458.3345 | kipp@voitco.com

RYAN KING, CCIM

Senior Vice President | Lic. #01885401 858.458.3322 | rking@voitco.com JOSH SIMMS Associate | Lic. #02080261 858.458.3336 | jsimms@voitco.com