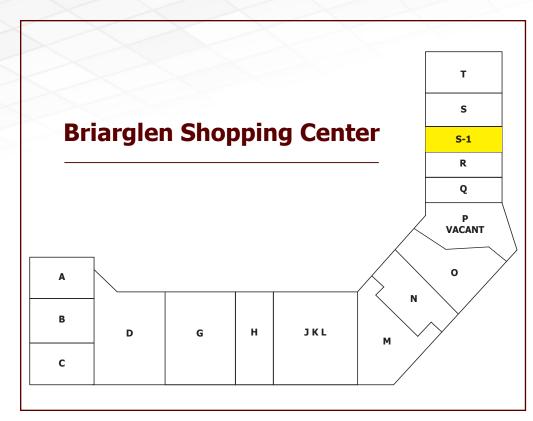

- A | Mail World
- B | Briarglen Donuts
- C | Peluqueria Vaidades
- D E | Journey Church Offices
- F G | New Seoul Market
- H I | Pro Nails
- J K L | 31st Wash-N-Day
- M | Dixie Tavern
- N | Seoul Bistro
- O | Buzzn II
- P | Doctor Green
- Q | Viet Hot Bread
- R | Jazmin Salon
- S 1 | VACANT
- S | Liberty Tax
- T | Neveria LA Tropical

## **AVAILABLE LEASE SPACE**

SuiteSquare FeetPer Square FootS-1945\$7

| DEMOGRAPHICS                  |          |          |          |
|-------------------------------|----------|----------|----------|
| (Radius)                      | 1 Miles  | 3 Miles  | 5 Miles  |
| Total Population 2018         | 19,566   | 74,174   | 183,112  |
| 2018-2023 Annual Rate         | 2.64%    | 2.85%    | 2.58%    |
| 2018 Average Household Income | \$59,116 | \$59,942 | \$64,499 |
| *Site To Do Business 2017     |          |          |          |