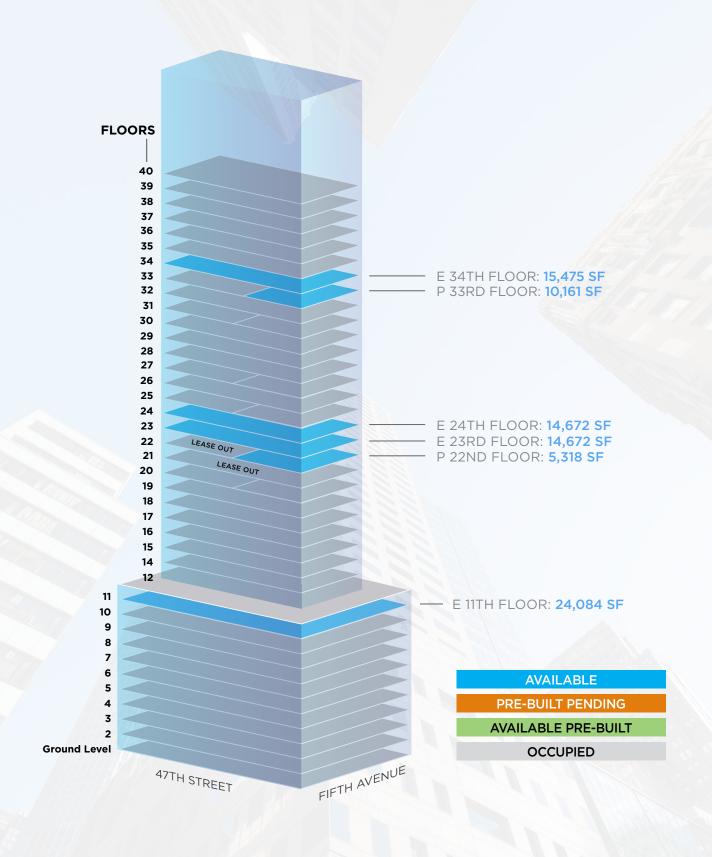

## **CLICK HERE FOR A VIRTUAL TOUR**

POSSESSION: Available immediately I TERM: Flexible term-lengths considered

## SPACE FEATURES

- Great light and views
- Side-core, efficient floor plate
- Extended 8:00am-8:00pm building HVAC hours Monday through Friday
- Landlord will consider modifications for qualified tenant Willing to divide floors and/or turnkey full floors