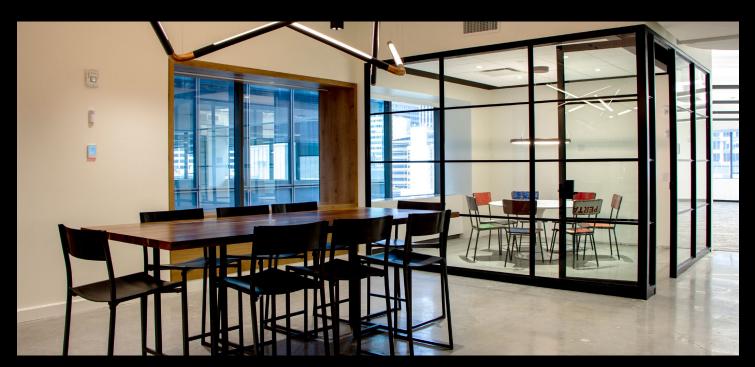

## SPACE FEATURES

- Great light and views
- Side-core, efficient floor plate
- Extended 8:00am-8:00pm building HVAC hours Monday through Friday
- Landlord will consider modifications for qualified tenant Willing to divide floors and/or turnkey full floors