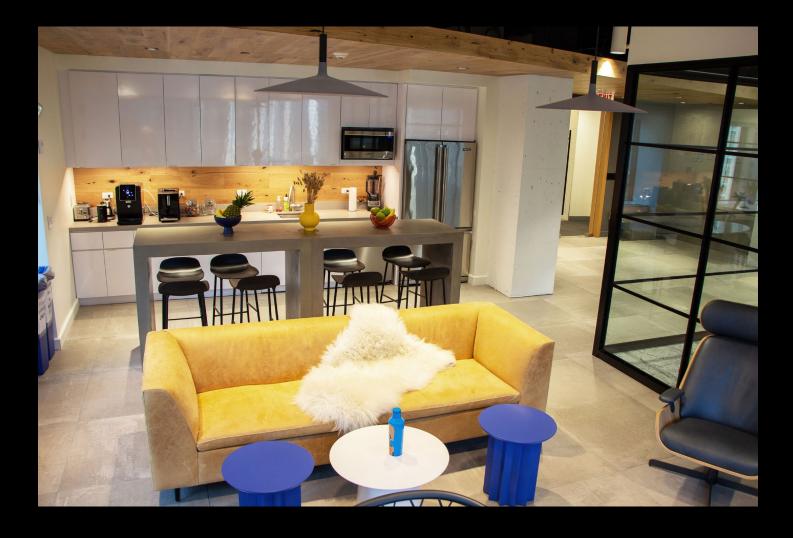

## SPACE FEATURES

- Great light and views
- Side-core, efficient floor plate
- Extended 8:00am-8:00pm building HVAC hours Monday through Friday
- Landlord will consider modifications for qualified tenant Willing to divide floors and/or turnkey full floors