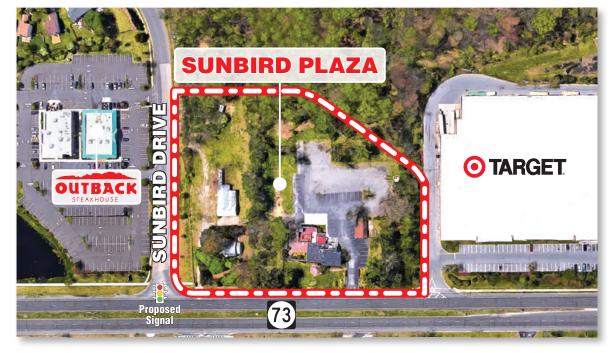

## **Sunbird Plaza**

**Location:** 

Sunbird Plaza is a proposed new development located in Burlington County at the intersection of Route 73 and Sunbird Drive in Marlton, New Jersey 08053.

Type: GLA:

Neighborhood Strip Shopping Center

Traffic:

26,041 sf per Concept Plan – 9.4 Acres

**Vital Statistics:** 

Two way average daily traffic 37,560 cars per day

- New development coming Fall 2019
- ±19,200 sf box could be made available
- Potential Pad Site Available
- Next to Target on busy Route 73 South
- Near Willow Ridge (Marshalls, Old Navy, Bed Bath & Beyond, Ulta Beauty)

### **CONCEPT PLAN**

**Proposed**