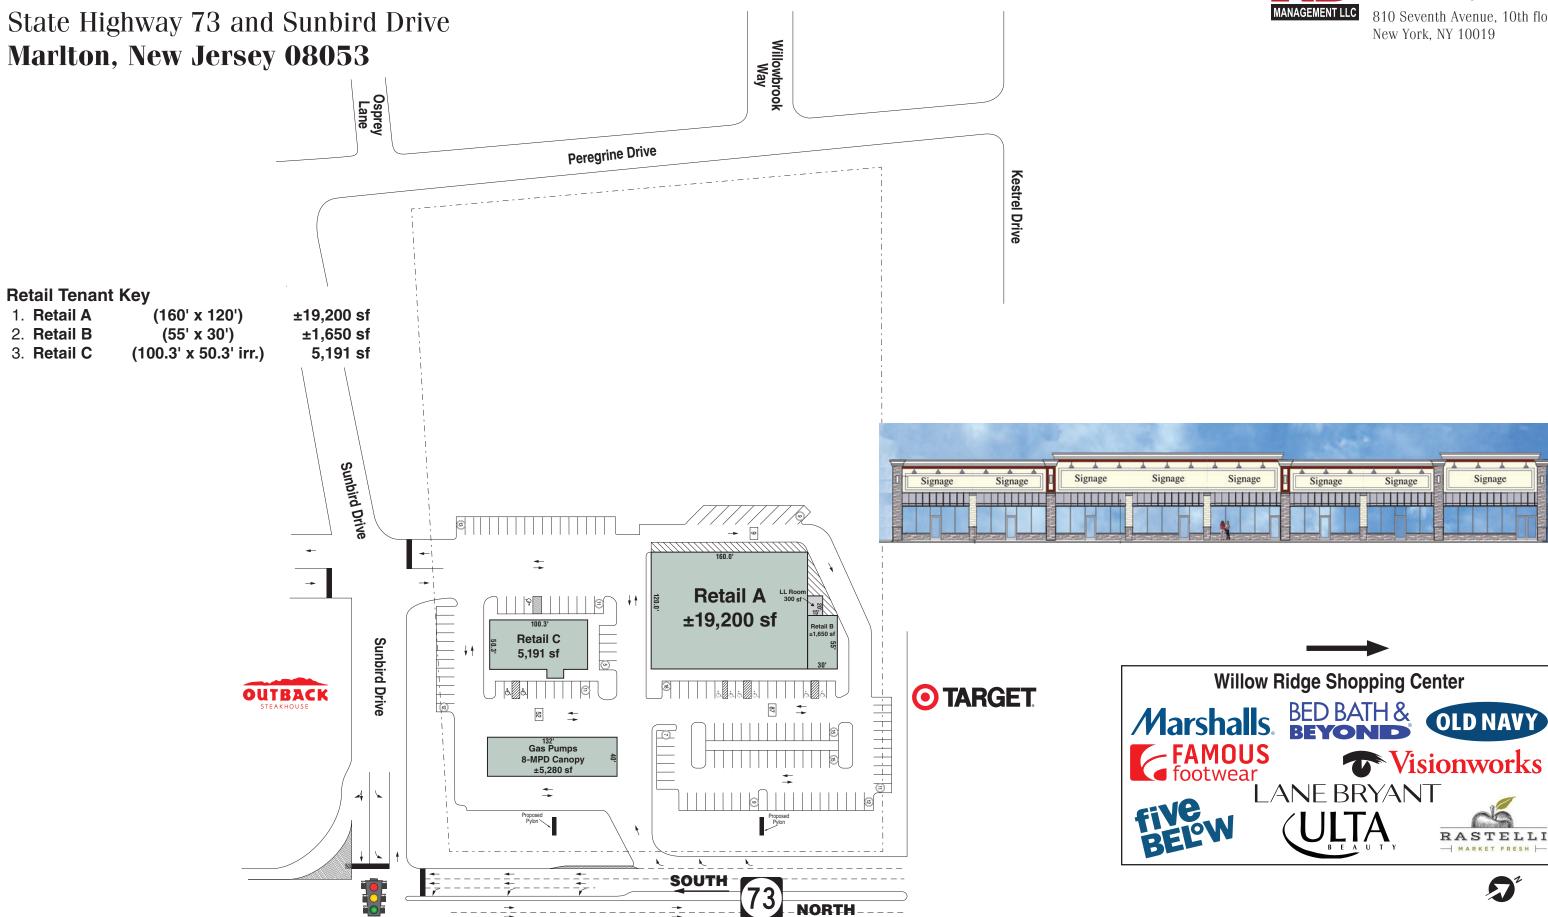

## **Sunbird Plaza**

**Location:** 

Sunbird Plaza is a proposed new development located in Burlington County at the intersection of Route 73 and Sunbird Drive in Marlton, New Jersey 08053.

Type: GLA:

Neighborhood Strip Shopping Center

Traffic:

26,041 sf per Concept Plan – 9.4 Acres

**Vital Statistics:** 

Two way average daily traffic 37,560 cars per day

- New development coming Fall 2019
- ±19,200 sf box could be made available
- Potential Pad Site Available
- Next to Target on busy Route 73 South
- Near Willow Ridge (Marshalls, Old Navy, Bed Bath & Beyond, Ulta Beauty)

### **CONCEPT PLAN**

**Proposed**