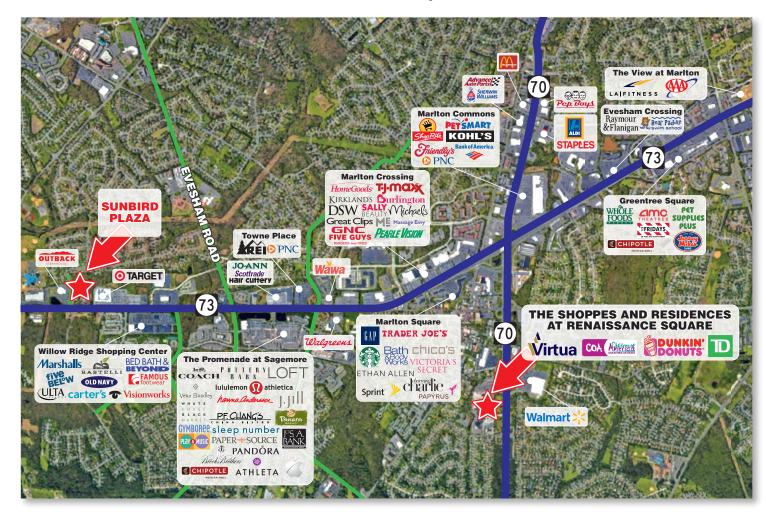

## **Sunbird Plaza**

**Location:** 

Sunbird Plaza is a proposed new development located in Burlington County at the intersection of Route 73 and Sunbird Drive in Marlton, New Jersey 08053.

Type: GLA:

Neighborhood Strip Shopping Center

Traffic:

26,041 sf per Concept Plan – 9.4 Acres

**Vital Statistics:** 

Two way average daily traffic 37,560 cars per day

- New development coming Fall 2019
- ±19,200 sf box could be made available
- Potential Pad Site Available
- Next to Target on busy Route 73 South
- Near Willow Ridge (Marshalls, Old Navy, Bed Bath & Beyond, Ulta Beauty)