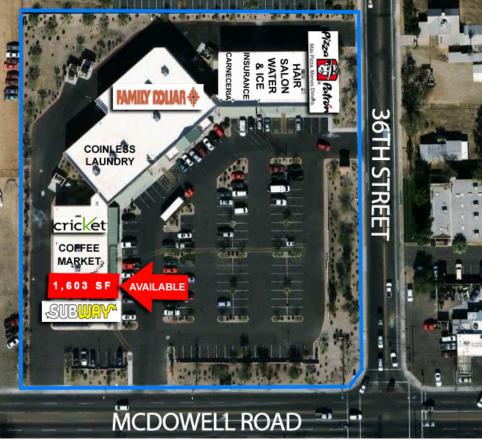

## One Stop Plaza 1610-1640 N. 36th St I Phoenix, AZ

#### Retail Suite Available For Lease

- Busy Retail Center Anchored by Family Dollar
- Building & Monument Signage Available
- Frontage on McDowell & 36th Street
- Call for New Low Lease Rate

COMMERCIAL PROPERTIES INC.

#### Available Suite • Suite B-102: ±1,603 SF

The information contained herein has been obtained from various sources. We have no reason to doubt its accuracy; however, J & J Commercial Properties, Inc. has not verified such information and makes no guarantee, warranty or representation about such information. The prospective buyer or lessee should independently verify all dimensions, specifications, floor plans, and all information prior to the lease or purchase of the property. All offerings are subject to price change, prior sale, lease, or withdrawal from the market without prior notice. Effective: 12 18 19