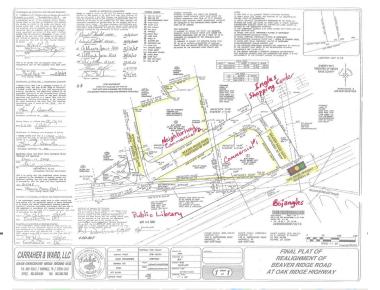

## **Overview/Comments**

Outstanding commercial lot in the Karns community with a solid growing population along Oak Ridge Hwy in the NW corner of Knox County. Lot #1 (CA/CN Zoning) fronts Oak Ridge Hwy & Beaver Ridge Rd & contains .70 Ac, excellent visibility, with a traffic light, traffic count in access of 15,000 per day. A new Bojangles restaurant is located across the street, to the left is a County Library, to the right a new Ingles Shopping Center, Wyndham subdivision is to the rear. A 2nd Lot at corner of Beaver Ridge & Wyndham may be available, check with Agent. A five mile radius population of these Lots is approximately 117,750 with a median age of 37. Excellent Lots & Excellent Location!