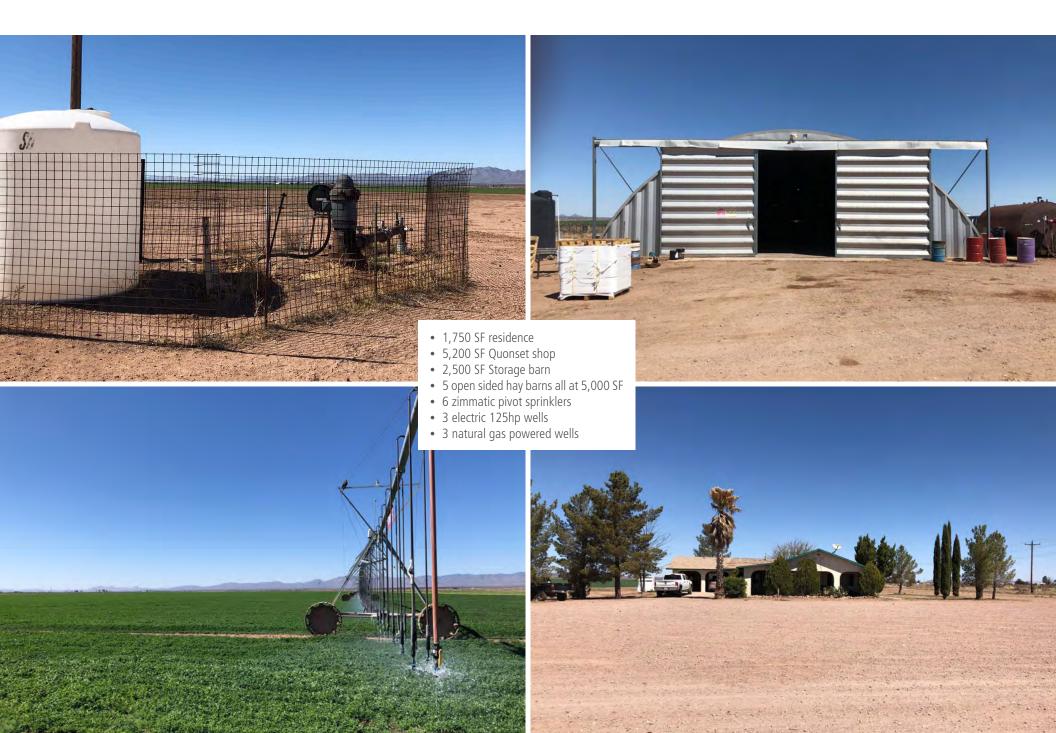

# WHITEWATER DRAW FARM PROPERTY PHOTOS

#### COMMENTS

- Farm is located in the fertile Sulphur Springs Valley within the Douglas INA at an elevation of 4,100'.
- Typical crops grown in Cochise County are Pecans, Pistachios, Corn, Cotton, Alfalfa, Dry Beans, Wine Grapes. There is also a vibrant beef cattle industry in Cochise County.
- Farm is irrigated by 6 Zimmatic pivots and 6 wells.
- Douglas INA allows grandfathered water rights to pump as much water as needed. INA does not allow new lands to be developed as irrigated farmland without grandfathered water rights.