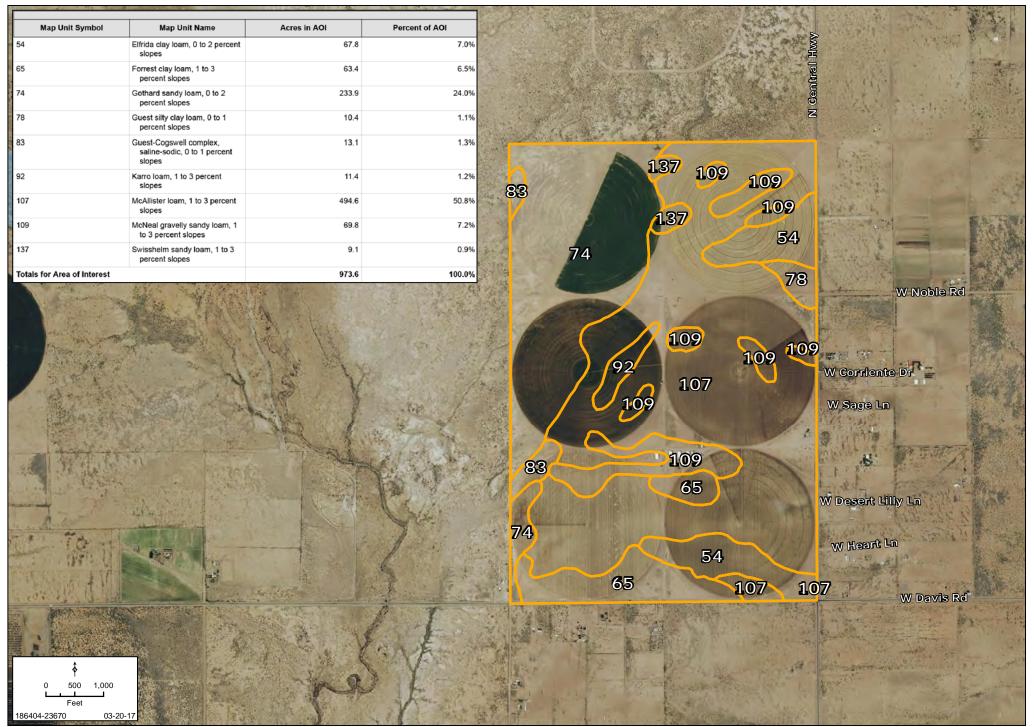

o pump as much water as needed. INA does not allow new lands to be developed as irrigated farmland without grandfathered water rights.

Click here to view the **Water Rights**Click here to view the **Soil Report** 



**Bobby Wuertz** | bwuertz@landadvisors.com

4900 North Scottsdale Road, Suite 3000, Scottsdale, Arizona 85251 ph. 480.483.8100 | www.landadvisors.com

The information contained herein is from sources deemed reliable. We have no reason to doubt its accuracy but do not guarantee it. It is the responsibility of the person reviewing this information to independently verify it. This package is subject to change, prior sale or complete withdrawal. AZCochise186404-4.13.18



## **REGIONAL MAP**





## **SURROUNDING AREA MAP**





# **PROPERTY DETAIL MAP**





## **SOIL MAP**





# **WELL MAP**





# WHITEWATER DRAW FARM PROPERTY PHOTOS