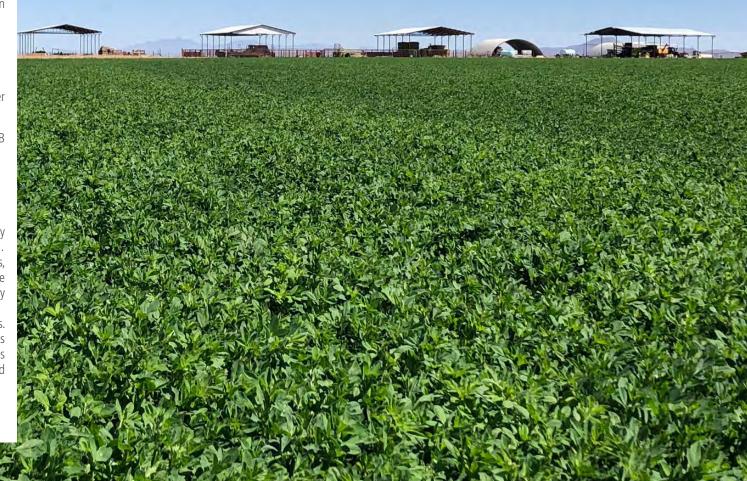

# WHITEWATER DRAW FARM PROPERTY PHOTOS

#### COMMENTS

- Farm is located in the fertile Sulphur Springs Valley within the Douglas INA at an elevation of 4,100'.
- Typical crops grown in Cochise County are Pecans, Pistachios, Corn, Cotton, Alfalfa, Dry Beans, Wine Grapes. There is also a vibrant beef cattle industry in Cochise County.
- Farm is irrigated by 6 Zimmatic pivots and 6 wells.
- Douglas INA allows grandfathered water rights to pump as much water as needed. INA does not allow new lands to be developed as irrigated farmland without grandfathered water rights.