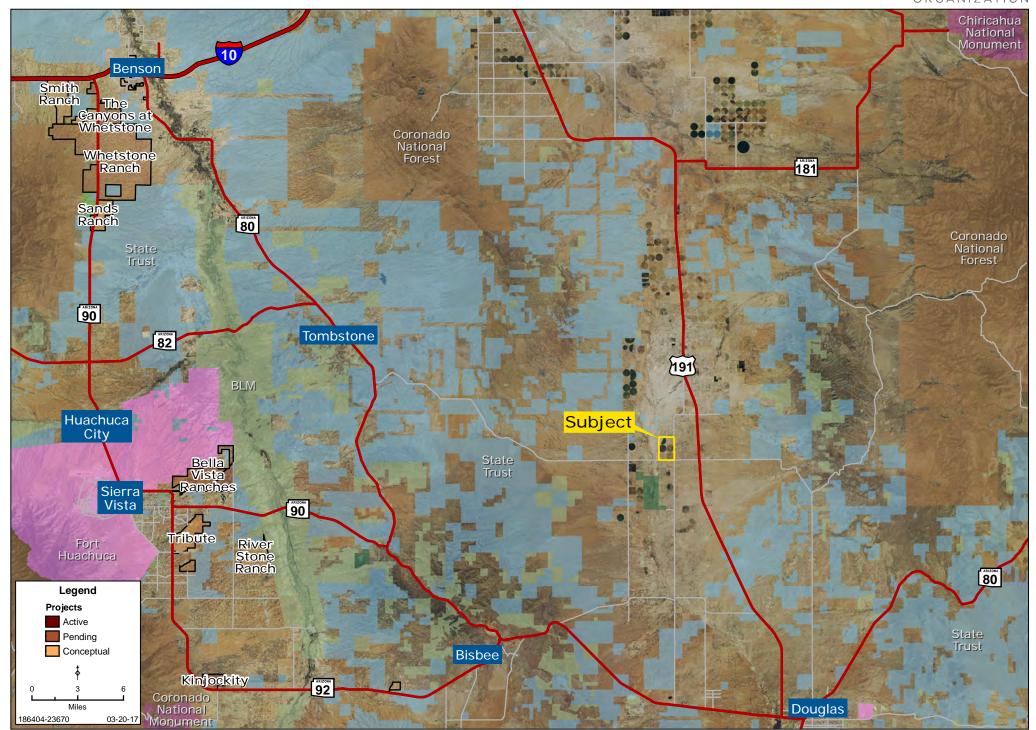

d by 6 Zimmatic pivots and 6 wells.
- Douglas INA allows grandfathered water rights to pump as much water as needed. INA does not allow new lands to be developed as irrigated farmland without grandfathered water rights.

Click here to view the **Water Rights**Click here to view the **Soil Report** 



**Bobby Wuertz** | bwuertz@landadvisors.com

4900 North Scottsdale Road, Suite 3000, Scottsdale, Arizona 85251 ph. 480.483.8100 | www.landadvisors.com

The information contained herein is from sources deemed reliable. We have no reason to doubt its accuracy but do not guarantee it. It is the responsibility of the person reviewing this information to independently verify it. This package is subject to change, prior sale or complete withdrawal. AZCochise186404-4.13.18



## **REGIONAL MAP**





## **SURROUNDING AREA MAP**





# **PROPERTY DETAIL MAP**





## **SOIL MAP**





# **WELL MAP**





# WHITEWATER DRAW FARM PROPERTY PHOTOS