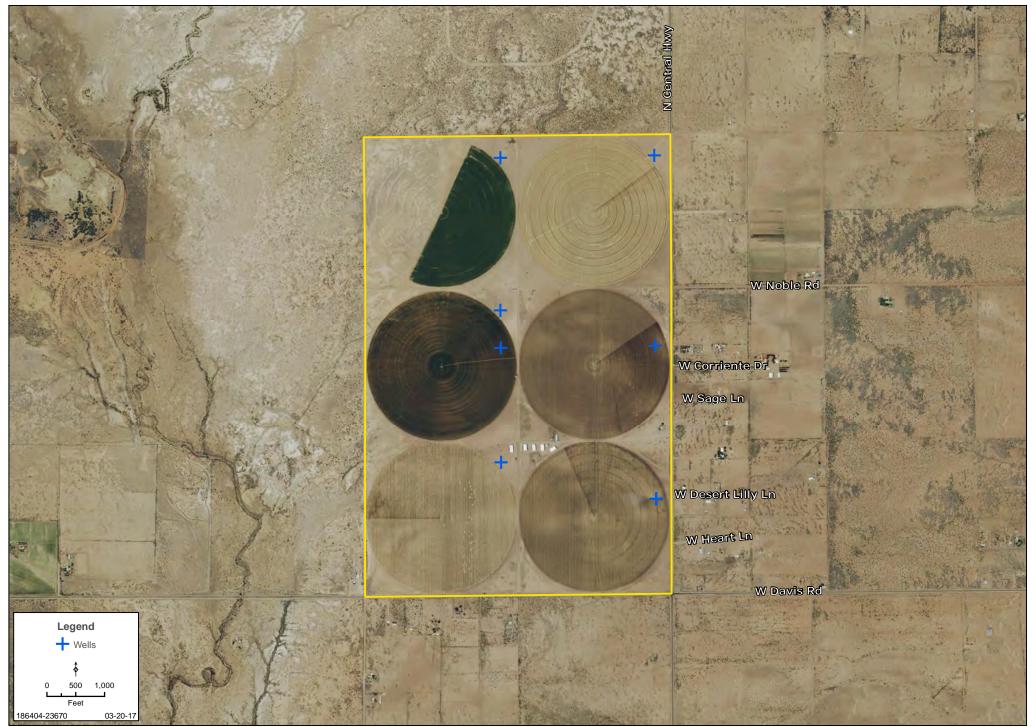

as needed. INA does not allow new lands to be developed as irrigated farmland without grandfathered water rights.

Click here to view the **Water Rights**Click here to view the **Soil Report** 



**Bobby Wuertz** | bwuertz@landadvisors.com

4900 North Scottsdale Road, Suite 3000, Scottsdale, Arizona 85251 ph. 480.483.8100 | www.landadvisors.com

The information contained herein is from sources deemed reliable. We have no reason to doubt its accuracy but do not guarantee it. It is the responsibility of the person reviewing this information to independently verify it. This package is subject to change, prior sale or complete withdrawal. AZCochise186404-4.13.18



## **REGIONAL MAP**





## **SURROUNDING AREA MAP**





# **PROPERTY DETAIL MAP**





## **SOIL MAP**





# **WELL MAP**





# WHITEWATER DRAW FARM PROPERTY PHOTOS