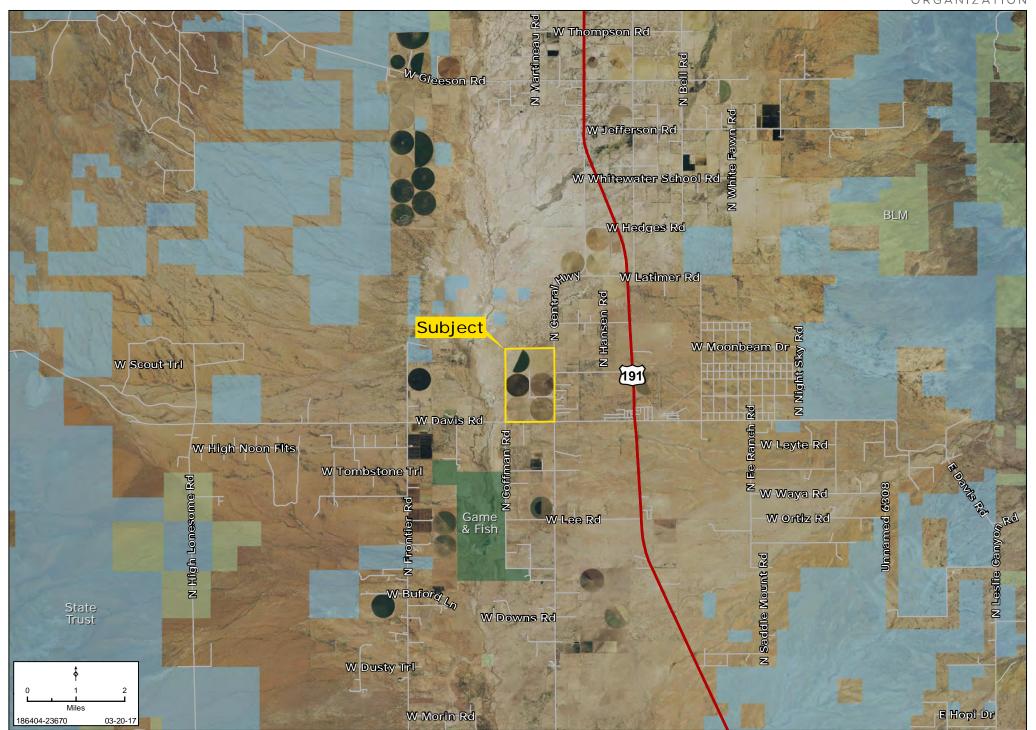

s.
- Douglas INA allows grandfathered water rights to pump as much water as needed. INA does not allow new lands to be developed as irrigated farmland without grandfathered water rights.

Click here to view the **Water Rights**Click here to view the **Soil Report** 



**Bobby Wuertz** | bwuertz@landadvisors.com

4900 North Scottsdale Road, Suite 3000, Scottsdale, Arizona 85251 ph. 480.483.8100 | www.landadvisors.com

The information contained herein is from sources deemed reliable. We have no reason to doubt its accuracy but do not guarantee it. It is the responsibility of the person reviewing this information to independently verify it. This package is subject to change, prior sale or complete withdrawal. AZCochise186404-4.13.18



## **REGIONAL MAP**





## **SURROUNDING AREA MAP**





# **PROPERTY DETAIL MAP**





## **SOIL MAP**





# **WELL MAP**





# WHITEWATER DRAW FARM PROPERTY PHOTOS