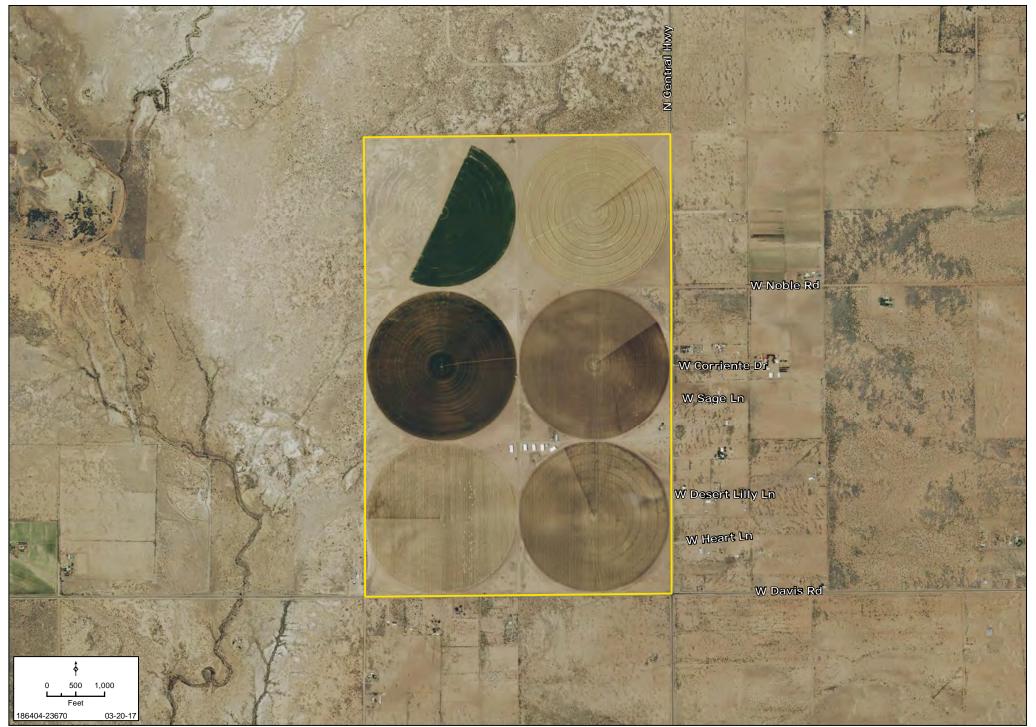

# **PROPERTY DETAIL MAP**

#### COMMENTS

- Farm is located in the fertile Sulphur Springs Valley within the Douglas INA at an elevation of 4,100'.
- Typical crops grown in Cochise County are Pecans, Pistachios, Corn, Cotton, Alfalfa, Dry Beans, Wine Grapes. There is also a vibrant beef cattle industry in Cochise County.
- Farm is irrigated by 6 Zimmatic pivots and 6 wells.
- Douglas INA allows grandfathered water rights to pump as much water as needed. INA does not allow new lands to be developed as irrigated farmland without grandfathered water rights.