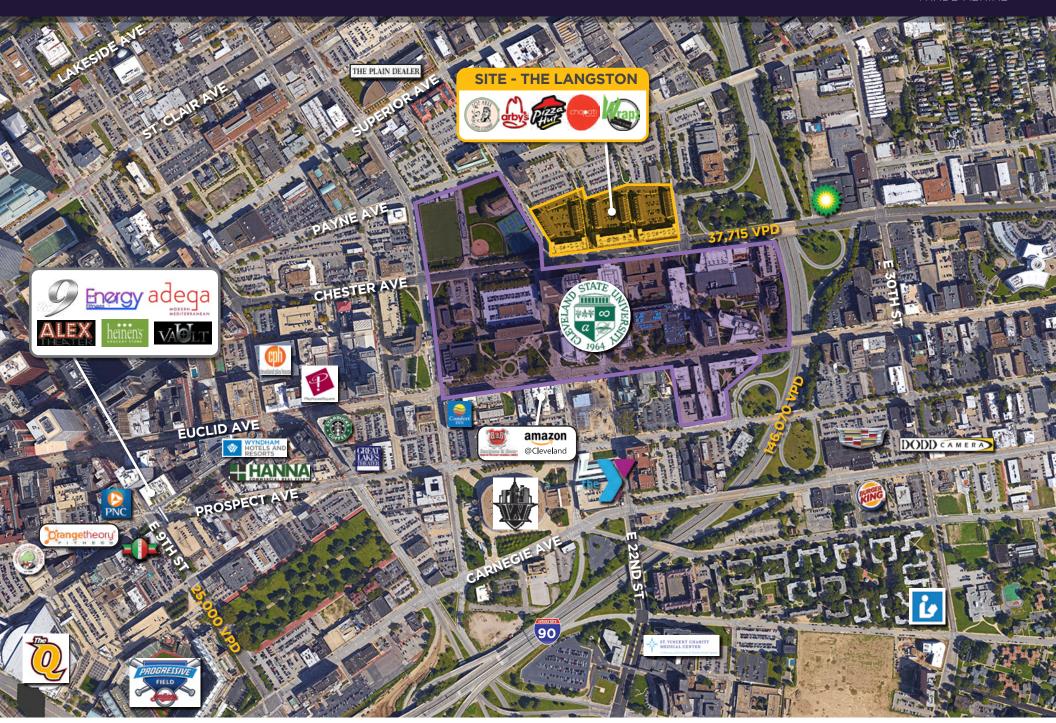

## **PROPERTY HIGHLIGHTS**

- 1,429 SF space available Former Lemonberry
- Over 300 residential apartments (600 Beds) occupancy rate: 90%
- Immediately adjacent to Campus International School, Case Western University, University Circle, Cleveland Clinic and Downtown Cleveland
- On Site parking for retail customers
- Located on Cleveland State University's campus and one block from Health Line Station
- Cleveland State University enrollment 17,000 students & 2,000 employees
- Available April 1, 2019