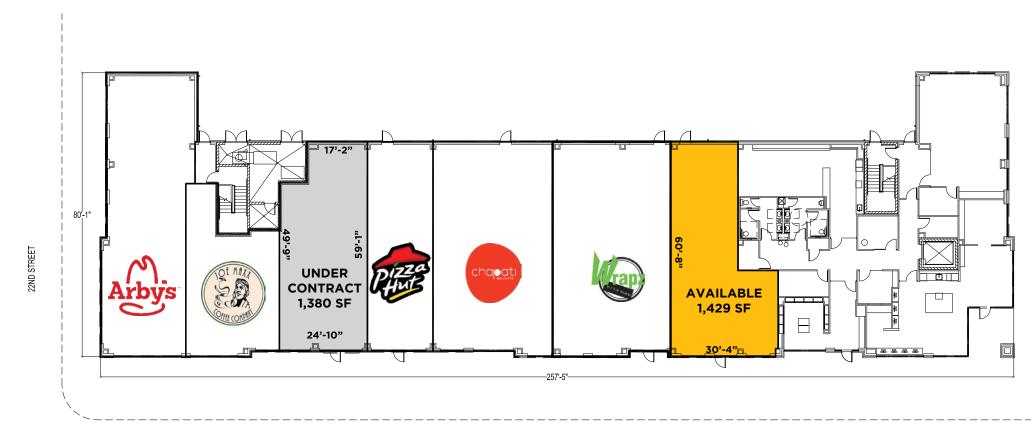

## **PROPERTY HIGHLIGHTS**

- 1,429 SF space available Former Lemonberry
- Over 300 residential apartments (600 Beds) occupancy rate: 90%
- Immediately adjacent to Campus International School, Case Western University, University Circle, Cleveland Clinic and Downtown Cleveland
- On Site parking for retail customers
- Located on Cleveland State University's campus and one block from Health Line Station
- Cleveland State University enrollment 17,000 students & 2,000 employees
- Available April 1, 2019