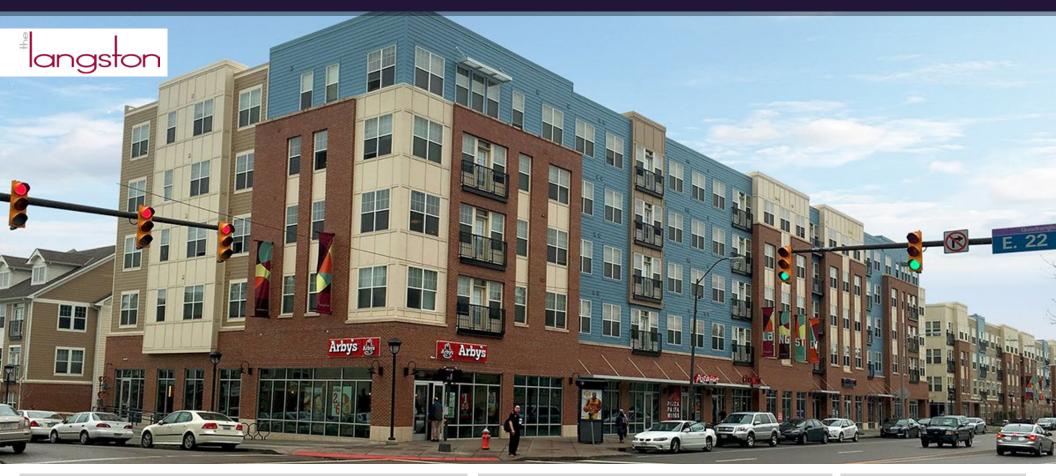

## PRIME RETAIL RESTAURANT SPACE FOR LEASE

CLEVELAND, OH

## **PROPERTY HIGHLIGHTS**

- 1,429 SF space available Former Lemonberry
- Over 300 residential apartments (600 Beds) occupancy rate: 90%
- Immediately adjacent to Campus International School, Case Western University, University Circle, Cleveland Clinic and Downtown Cleveland
- On Site parking for retail customers
- Located on Cleveland State University's campus and one block from Health Line Station
- Cleveland State University enrollment 17,000 students & 2,000 employees
- Available April 1, 2019