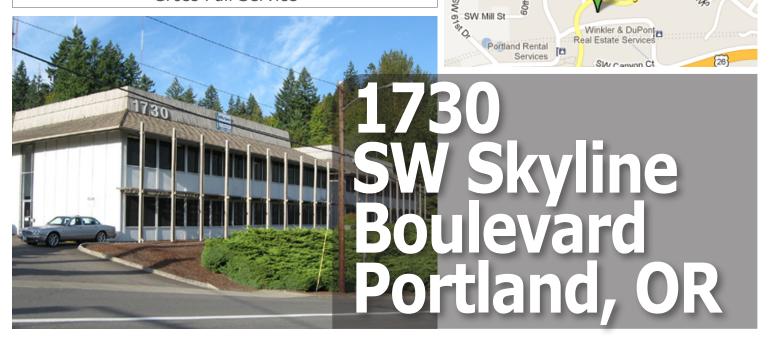

### 1730 Skyline Building

1730 SW Skyline Blvd. Portland, OR

## 1730 Skyline Building

#### **Office Space**

The 1730 Skyline Building is a two-story office building located minutes from downtown Portland. The building features easy access to Highway 26, within walking distance of coffee, shopping, and gas stations, as well as abundant free off-street parking.