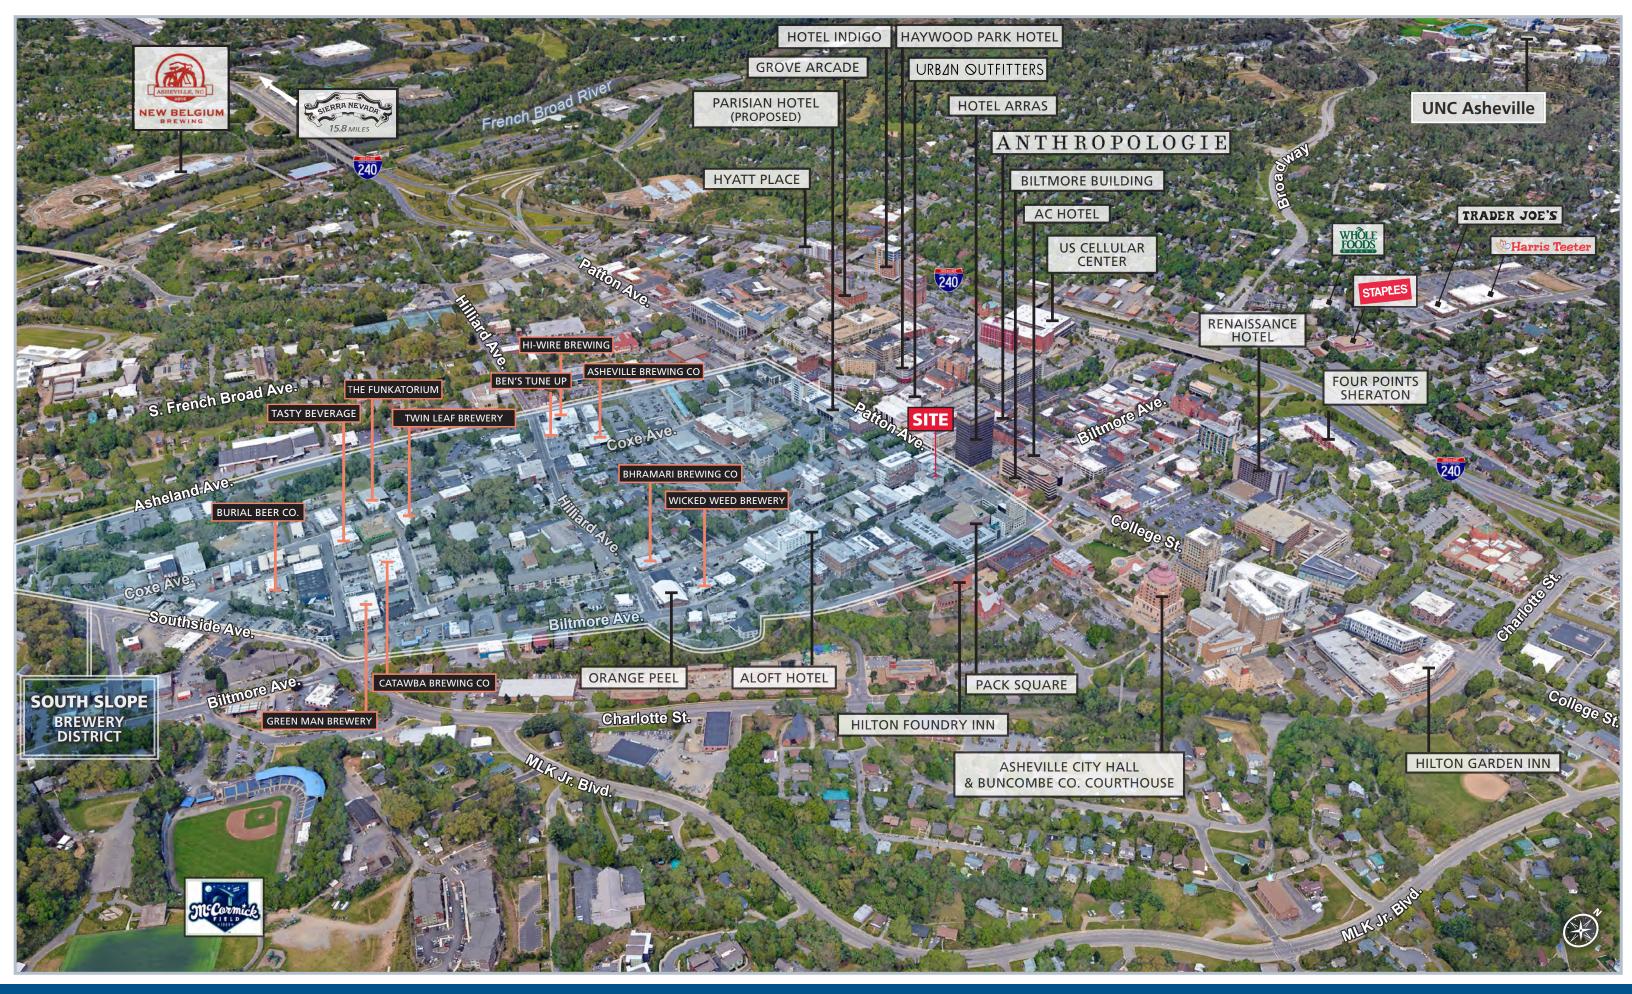

#### PROPERTY HIGHLIGHTS

- Located in the heart of Asheville's downtown restaurant/retail/bar/hotel activity
- Heavy foot traffic
- Walk score = 87
- Nearby parking garages
- Strong daytime employment
- 2,500 business establishments within one mile
- Asheville MSA has grown 8.2% since 2010
- Unemployment = 3.5%
- Asheville art museum directly across the street is undergoing a \$28 million renovation; attracts 140,000 visitors annually; open 310 days per year
- Popular establishments nearby include: Curate, Rhubarb, Posana, White Duck Taco, French Broad Chocolate Lounge, Barley's Taproom and Pizzeria, Wicked Weed, The Orange Peel, Farm Burger, Chestnut
- Nearby hotels: AC Hotel, The Windsor, Downtown Inn & Suites, Haywood Park Hotel, Hotel Indigo, Aloft, Renaissance, Hilton Garden Inn, Four Points Sheraton, Hyatt Place