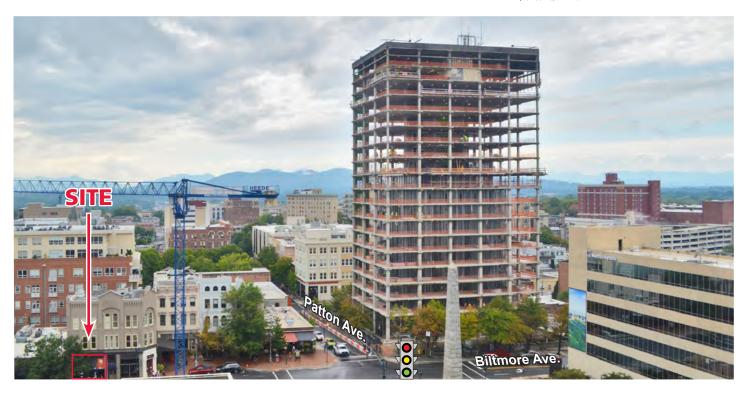

#### PROPERTY HIGHLIGHTS

- Located in the heart of Asheville's downtown restaurant/retail/bar/hotel activity
- Heavy foot traffic
- Walk score = 87
- Nearby parking garages
- Strong daytime employment
- 2,500 business establishments within one mile
- Asheville MSA has grown 8.2% since 2010
- Unemployment = 3.5%
- Asheville art museum directly across the street is undergoing a \$28 million renovation; attracts 140,000 visitors annually; open 310 days per year
- Popular establishments nearby include: Curate, Rhubarb, Posana, White Duck Taco, French Broad Chocolate Lounge, Barley's Taproom and Pizzeria, Wicked Weed, The Orange Peel, Farm Burger, Chestnut
- Nearby hotels: AC Hotel, The Windsor, Downtown Inn & Suites, Haywood Park Hotel, Hotel Indigo, Aloft, Renaissance, Hilton Garden Inn, Four Points Sheraton, Hyatt Place