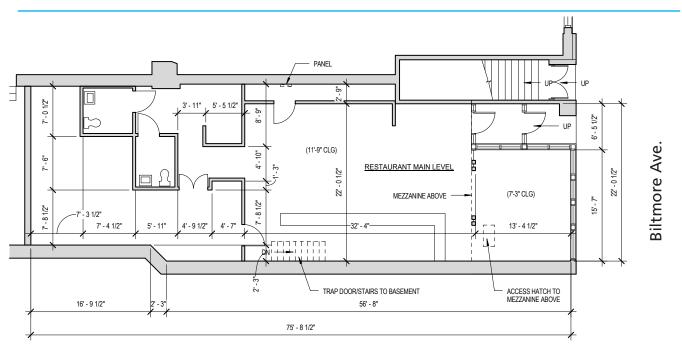

# **DOWNTOWN ASHEVILLE RESTAURANT SPACE**

3 BILTMORE AVE | ASHEVILLE, NC 28801

MAIN LEVEL - 1,762.83 SQ. FT. BOMA

1616 Camden Rd. Suite 550 | Charlotte, NC 28203 | Phone (704) 365-0820 | Fax (704) 973-0737 | www.providencegroup.com Eric Nichols | enichols@providencegroup.com | JQ Freeman | jfreeman@providencegroup.com | Mary Bryant | mbryant@providencegroup.com