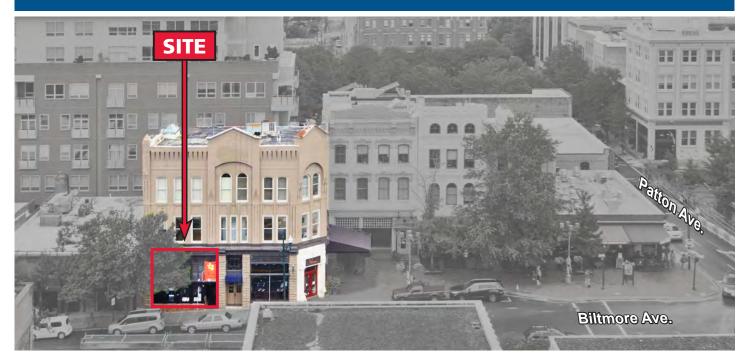

## **DOWNTOWN ASHEVILLE RESTAURANT SPACE**

3 BILTMORE AVE | ASHEVILLE, NC 28801

### **LEASING INFORMATION**

SPACE AVAILABLE: Approx. 1,750 SF

LEASE RATE & TICAM: Please call for pricing