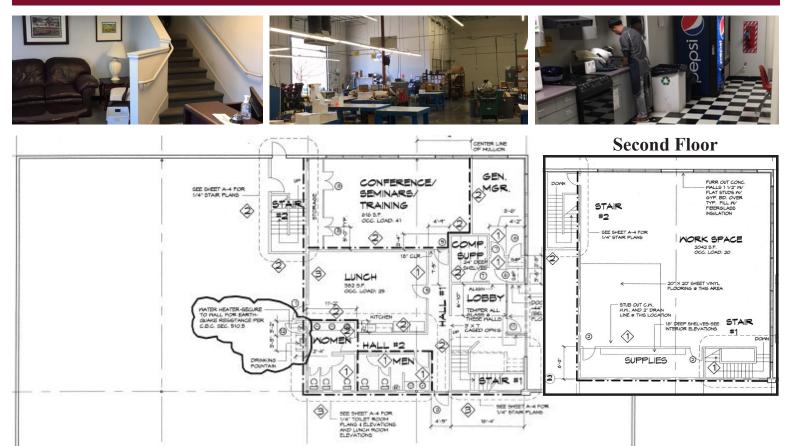

### 21,644±SF (19,072±SF Footprint) 4,992±SF Two-Story Office

- .97 acres
- Two dock high and one grade level truck door
- 24' clear height
- Fully conditioned and insulated warehouse
- Well distributed power: 1,000A 208/120V 3 Phase
- Skylights throughout
- 0.60/3,000 sprinkler capacity

### 5593 LA RIBERA STREET, LIVERMORE

WAREHOUSE

SEE SHEET S-1 FOR BULDING ENTERIOR PALL LAYOUT. LOCATION OF COLLEGE, PLASTERS, GLAZED OPENNES, ETC.

4

۲

The information contained herein is based on estimates and assumptions and is presented for illustration purposes onl No representations, warranties or guarantees of any kind are made. 1)-