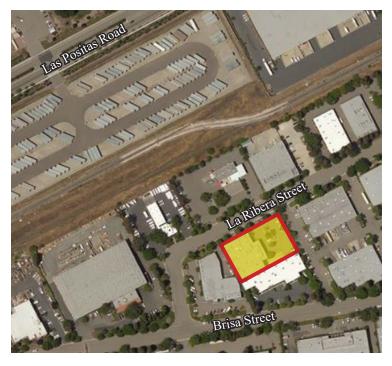

# WAREHOUSE/MANUFACTURING BUILDING FOR SALE 5593 LA RIBERA STREET, LIVERMORE



FEATURES

#### AREA MAP

### 21,644±SF (19,072±SF Footprint) 4,992±SF Two-Story Office

- .97 acres
- Two dock high and one grade level truck door
- 24' clear height
- Fully conditioned and insulated warehouse
- Well distributed power: 1,000A 208/120V 3 Phase
- Skylights throughout
- 0.60/3,000 sprinkler capacity

#### For Sale: \$195.00/SF (\$4,220,500.00)

\*Current tenant lease through September 30, 2017



## **BRETT HOLDEN**

LIC. ID# 00883982 BHOLDEN@LEE-ASSOCIATES.COM 925-737-4141



The information contained herein is based on estimates and assumptions and is presented for illustration purposes only. No representations, warranties or guarantees of any kind are made.

### 5593 LA RIBERA STREET, LIVERMORE



WAREHOUSE

SEE SHEET S-1 FOR BULDING ENTERIOR PALL LAYOUT. LOCATION OF COLLEGE, PLASTERS, GLAZED OPENNES, ETC.

4



۲

The information contained herein is based on estimates and assumptions and is presented for illustration purposes onl No representations, warranties or guarantees of any kind are made. 1)-

0

0