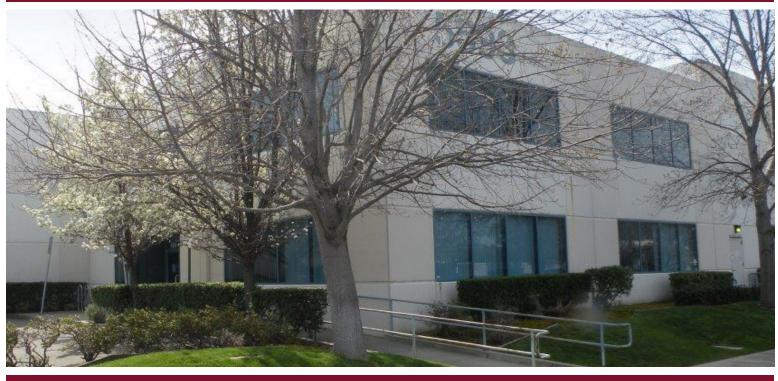

# WAREHOUSE/MANUFACTURING BUILDING FOR SALE 5593 LA RIBERA STREET, LIVERMORE

FEATURES

### 21,644±SF (19,072±SF Footprint) 4,992±SF Two-Story Office

- .97 acres
- Two dock high and one grade level truck door
- 24' clear height
- Fully conditioned and insulated warehouse
- Well distributed power: 1,000A 208/120V 3 Phase
- Skylights throughout
- 0.60/3,000 sprinkler capacity