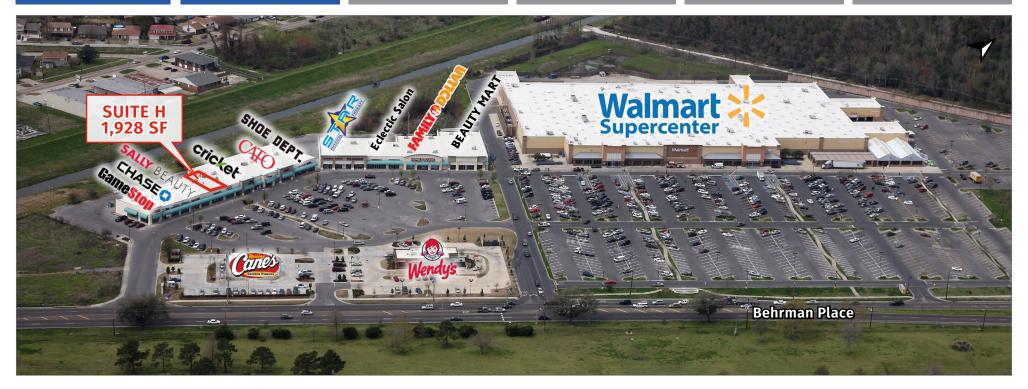

### **Property Description**

River Commons is located in the New Orleans suburb of Algiers at the intersection of Behrman Place and Behrman Highway. Anchored by a 200,000-square-foot Walmart Supercenter, the property is also home to many national and regional retailers, including Family Dollar, SHOE DEPT., Cato, and GameStop to name a few.

#### **Available**

Suite H - 1,928 SF

#### **Tenants Include**

- Walmart Supercenter
- Wendy's
- Raising Cane's
- Beauty Mart
- Family Dollar
- SHOE DEPT.
- Star Physical Therapy
- Cato
- Chase

- Eclectic Salon
- T-Mobile
- GameStop
- Cricket Wireless
- Check Into Cash
- Sally Beauty Supply
- Entergy Customer Care Center
- New Orleans Sewerage
  Water Board Office