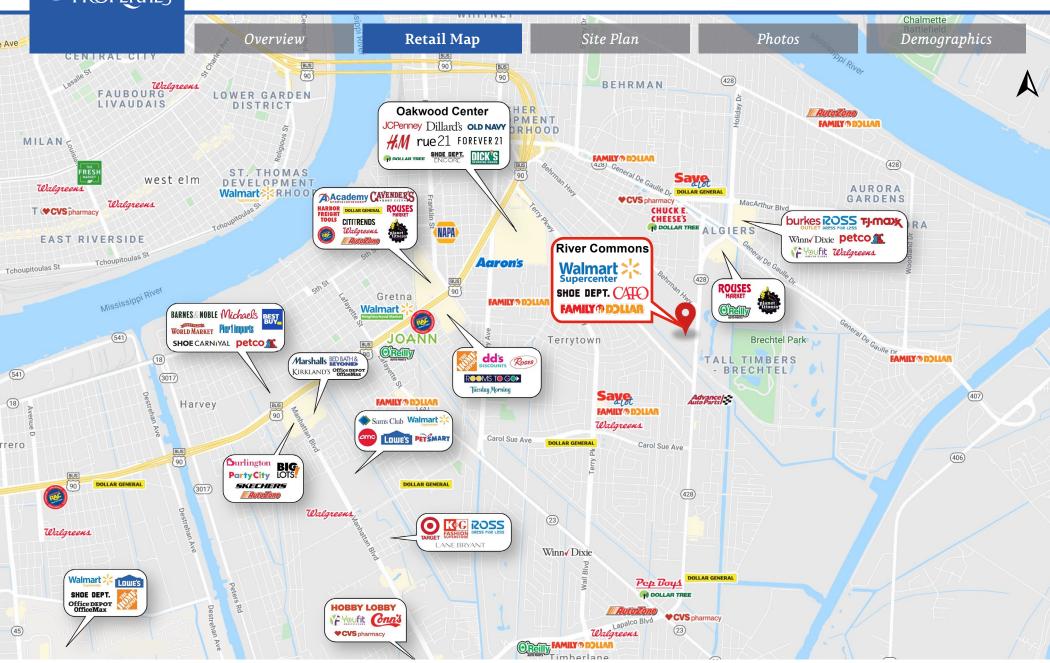

### **Property Description**

River Commons is located in the New Orleans suburb of Algiers at the intersection of Behrman Place and Behrman Highway. Anchored by a 200,000-square-foot Walmart Supercenter, the property is also home to many national and regional retailers, including Family Dollar, SHOE DEPT., Cato, and GameStop to name a few.