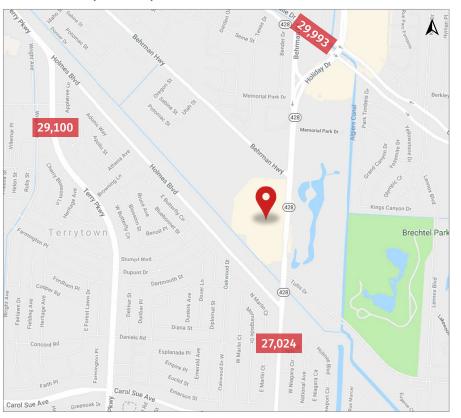

### **Traffic Count (ADT 2017)**

• On Behrman Place, south of site: 27,024

### **Traffic Counts (ADT 2017)**

stirlingproperties.com