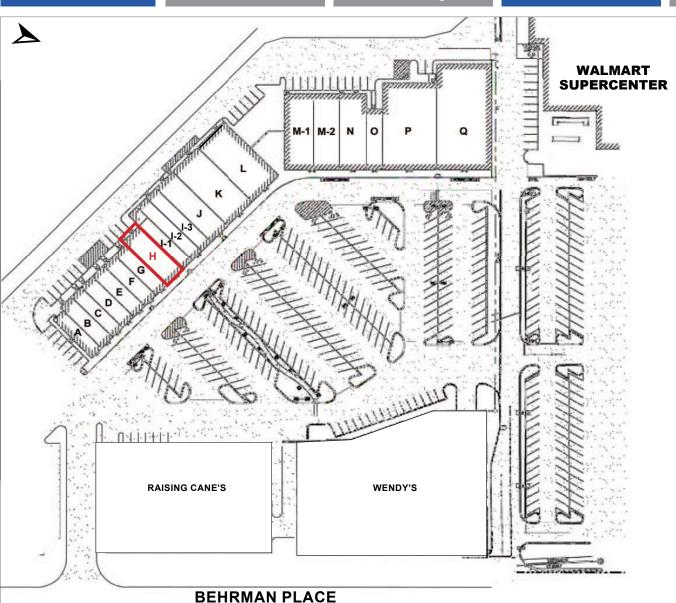

#### **Available**

Suite H - 1,928 SF

#### **Tenants**

| A. Check Into Cash                                | 1,292 SF |
|---------------------------------------------------|----------|
| B. GameStop                                       | 1,459 SF |
| C. Behrman Cajun Seafood                          | 1,372 SF |
| D. Chase Bank                                     | 1,509 SF |
| E. Sally Beauty                                   | 1,515 SF |
| F. GoAuto Insurance                               | 1,509 SF |
| G. First Class Nail Spa 2                         | 1,984 SF |
| H. AVAILABLE                                      | 1,928 SF |
| I-1. C9 Mail Xpress                               | 1,849 SF |
| I-2. Cricket Wireless                             | 1,502 SF |
| I-3. Vape Shop                                    | 1,503 SF |
| J. Entergy Customer Care Center                   | 3,013 SF |
| K. Cato                                           | 4,524 SF |
| L. SHOE DEPT.                                     | 4,821 SF |
| M-1. Star Physical Therapy                        | 3,847 SF |
| M-2. New Orleans Sewerage<br>& Water Board Office | 3,215 SF |
| N. Eclectic Salon                                 | 3,005 SF |
| O. T-Mobile                                       | 1,682 SF |
| P. Family Dollar                                  | 8,070 SF |
| Q. Beauty Mart                                    | 9,780 SF |
|                                                   |          |

Click image for larger view

stirlingproperties.com

Office: 504-523-4481 Direct: 504-620-8140 jgardner@stirlingprop.com