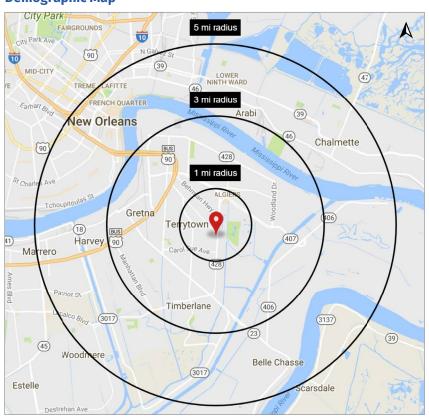

# **River Commons**

4021 Behrman Place, New Orleans, LA

Overview

Retail Map

Site Plan

Photos

**Demographics** 

## **Demographic Map**

| 2019 Demographics | 1 mi.    | 3 mi.   | 5 mi.    |
|-------------------|----------|---------|----------|
| Population        | 17,765   | 109,791 | 265,248  |
| Avg. HH Income    | \$62.519 | 60.901  | \$66.471 |