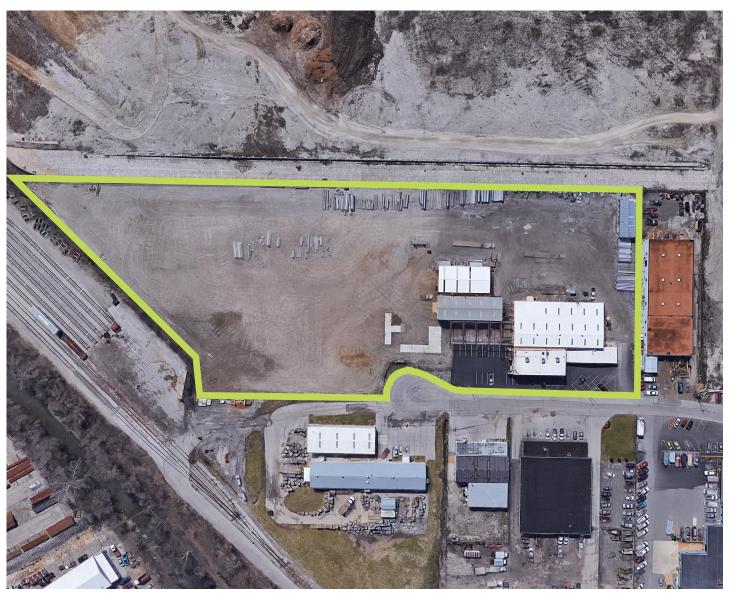

# SITE AERIAL

© 2019 CBRE, Inc. All rights reserved. This information has been obtained from sources believed reliable, but has not been verified for accuracy or completeness. You should conduct a careful, independent investigation of the property and verify all information. Any reliance on this information is solely at your own risk. CBRE and the CBRE logo are service marks of CBRE, Inc. All other marks displayed on this document are the property of their respective owners. Photos herein are the property of their respective owners. Use of these images without the express written consent of the owner is prohibited.

### PROPERTY DETAILS

- + Multiple buildings
  - 6,400 SF two-story architectural block office
  - 2,000 SF insulated metal office
  - 3 metal warehouse/manufacturing buildings totaling 16,200 SF
- + One 5-ton crane + one 3-ton crane
- + 6 acres of fenced & rocked outside storage
- + Norfolk Southern rail access available
- + Located in an opportunity zone