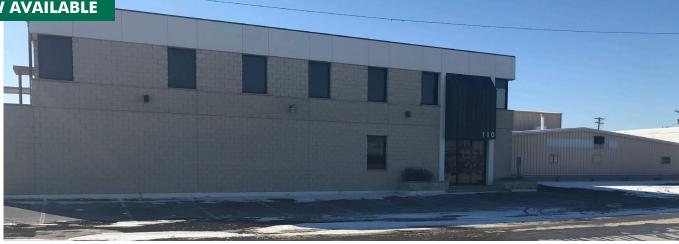

### PROPERTY DETAILS

- + Multiple buildings
  - 6,400 SF two-story architectural block office
  - 2,000 SF insulated metal office
  - 3 metal warehouse/manufacturing buildings totaling 16,200 SF
- + One 5-ton crane + one 3-ton crane
- + 6 acres of fenced & rocked outside storage
- + Norfolk Southern rail access available
- + Located in an opportunity zone

# FOR SALE 110 24,600 SF ON 6.17 ACRES FORD LANE Hazelwood, MO 63042