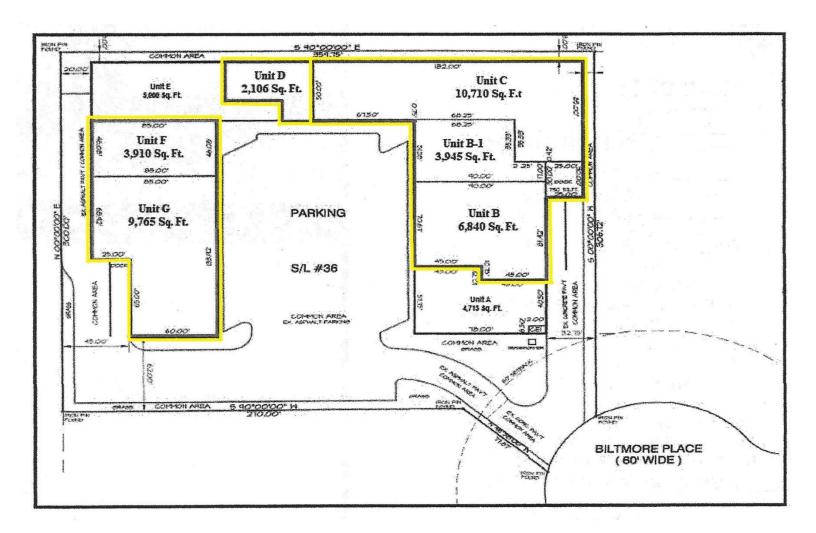

#### **PROPERTY FEATURES**

> 6 Units For Sale

Unit B - 6,840 SF - \$294,120 Unit B1 - 3,945 SF - \$169,635 Unit C - 10,710 SF - \$460,530

Unit D - 2,106 SF - \$90,558

Can be combined

Unit F - 3,910 SF - \$168,130

## 36445 Biltmore Place Willoughby, Ohio 44094

Pinnacle Real Estate Services, LLC

Unit B - 6,840 SF - \$294,120 - All warehouse, 1 dock and 1 drive-in door. Dock shared with adjacent tenant.

Unit B1 - 3,945 SF - \$169,635 - 1 dock and 1 drive-in door. Dock shared with adjacent tenant.

Unit C - 10,710 SF - \$460,530 - 1 dock and 1 drive-in door. Dock shared with adjacent tenant.

Unit D - 2,106 SF - \$90,558 - No dock or drive-in door.

Can be combined

Unit F - 3,910 SF - \$168,130 - 1,200 SF office, 2,710 SF warehouse - 1 drive-in door.

Unit G - 9,765 SF - \$419,895 - 2,450 SF office, 7,200 SF warehouse - 1 dock and 1 drive-in door.

Can be combined

Jeffrey Rudy | 216–328–1555 | jeffrudy@sbcglobal.net