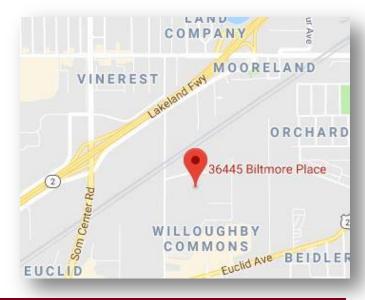

# 36445 Biltmore Place Willoughby, Ohio 44094

### Pinnacle Real Estate Services, LLC





#### **PROPERTY FEATURES**

> 6 Units For Sale

Unit B - 6,840 SF - \$294,120 Unit B1 - 3,945 SF - \$169,635 Unit C - 10,710 SF - \$460,530

Unit D - 2,106 SF - \$90,558

Can be combined

Unit F - 3,910 SF - \$168,130

Can be combined



- Ceiling Height 17'6"
- ➤ Power 120/208v Three phase
- ➤ Large Parking Lot
- ➤ Newer Building Built 1999
- Excellent access to I-90 and State Route 2



See Page 2 for details

## **CONTACT**

Jeffrey Rudy 216-210-8069 jeffrudy@sbcglobal.net



## 36445 Biltmore Place Willoughby, Ohio 44094

Pinnacle Real Estate Services, LLC

Unit B - 6,840 SF - \$294,120 - All warehouse, 1 dock and 1 drive-in door. Dock shared with adjacent tenant.

Unit B1 - 3,945 SF - \$169,635 - 1 dock and 1 drive-in door. Dock shared with adjacent tenant.

Unit C - 10,710 SF - \$460,530 - 1 dock and 1 drive-in door. Dock shared with adjacent tenant.

Unit D - 2,106 SF - \$90,558 - No dock or drive-in door.

Can be combined

Unit F - 3,910 SF - \$168,130 - 1,200 SF office, 2,710 SF warehouse - 1 drive-in door.

Unit G - 9,765 SF - \$419,895 - 2,450 SF office, 7,200 SF warehouse - 1 dock and 1 drive-in door.

Can be combined



Jeffrey Rudy | 216–328–1555 | jeffrudy@sbcglobal.net