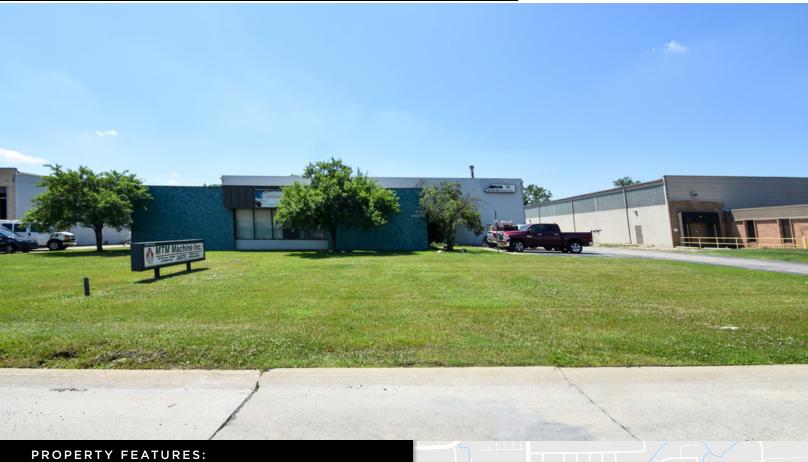

## **FOR LEASE**

34575 COMMERCE ROAD FRASER, MI 48026

## • +/- 14,600 SF single-tenant light industrial building

- Building offers office space in the front and
- Centrally located in Fraser, Michigan, with easy access to I-696, I-94, M-59, and M-5316' foot ceiling heights with teo-overhead doors to allow for drive-in access
- Asphalt driveway with an additional unpaved parking in the back of the building
- Lease rate: \$5.00-\$6.00/SF NNN

manufacturing space in rear

Nulvey Rd

Google

Map data ©2019 Google

FOR MORE INFORMATION PLEASE CONTACT: