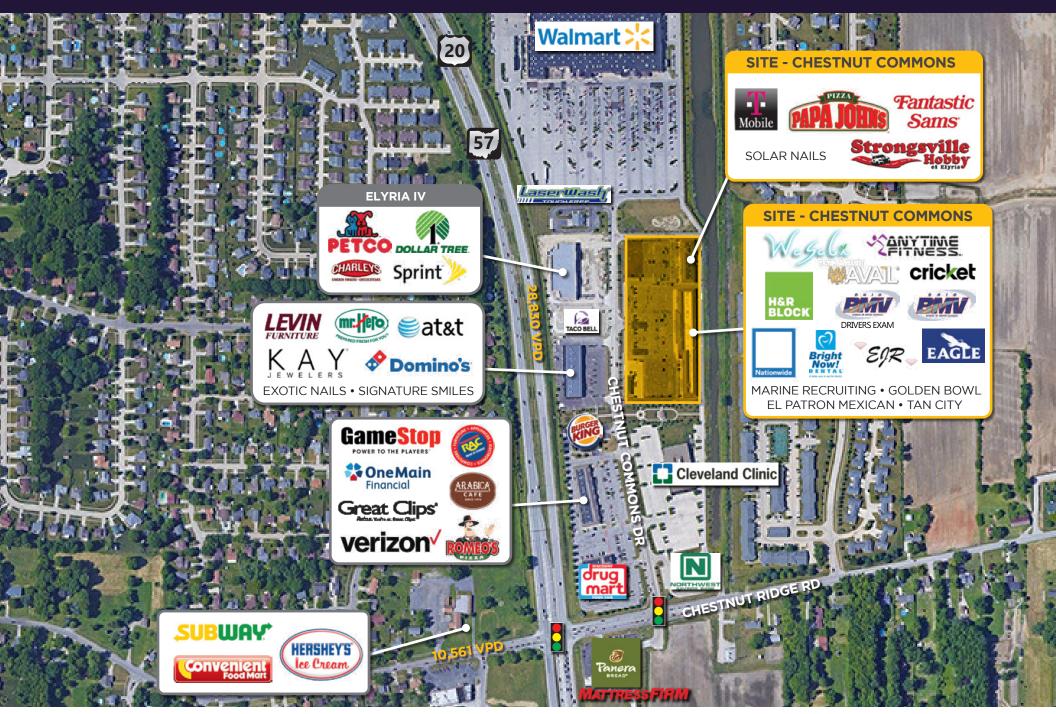

## CHESTNUT COMMONS ELYRIA, OH

## **PROPERTY HIGHLIGHTS**

- Walmart anchored outlot, 1,500 SF end-cap and 1,440 SF retail space available and can be combined, additional 1,008 SF retail space available
- Easily accessible with ample parking
- Excellent location with great visibility
- Favorable lease terms/competitive rates