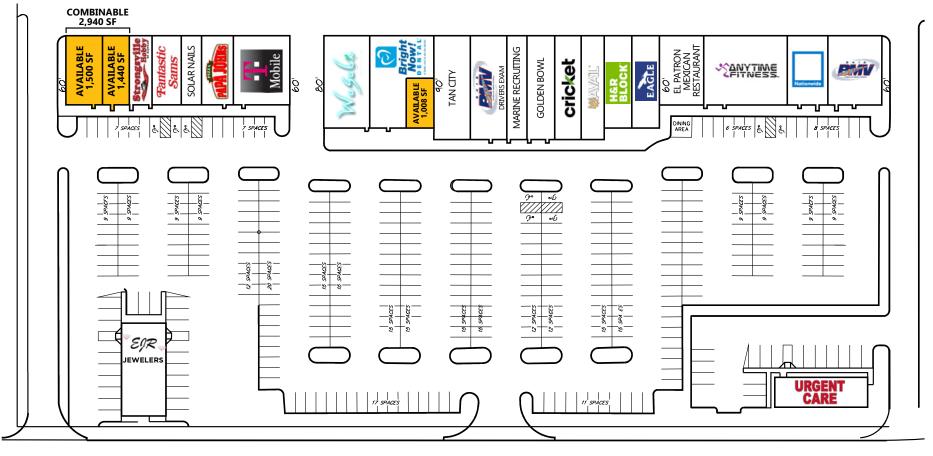

## **PROPERTY HIGHLIGHTS**

- Walmart anchored outlot, 1,500 SF end-cap and 1,440 SF retail space available and can be combined, additional 1,008 SF retail space available
- Easily accessible with ample parking
- Excellent location with great visibility
- Favorable lease terms/competitive rates

QUICK LINKS (click to view)

3401 Richmond Rd., Suite 200 Beachwood, OH 44122

www.passovgroup.com

FOR MORE INFORMATION, CONTACT: 216.831.8100

**David Stein** / dstein@passovgroup.com

CHESTNUT COMMONS DRIVE

| TENANT             | SF       |
|--------------------|----------|
| AVAILABLE          | 1,500 SF |
| AVAILABLE          | 1,440 SF |
| STRONGSVILLE HOBBY | 1,440 SF |
| FANTASTIC SAMS     | 1,440 SF |
| SOLAR NAILS        | 1,440 SF |
| PAPA JOHNS         | 1,620 SF |
| T-MOBILE           | 2,760 SF |

| TENANT             | SF       |
|--------------------|----------|
| WASABI             | 1,900 SF |
| BRIGHT NOW DENTAL  | 4,493 SF |
| AVAILABLE          | 1,008 SF |
| TAN CITY           | 2,160 SF |
| BMV - DRIVERS EXAM | 2,161 SF |
| MARINE RECRUITING  | 1,440 SF |
| GOLDEN BOWL        | 2,160 SF |

| TENANT                          | SF       |  |
|---------------------------------|----------|--|
| CRICKET WIRELESS                | 2,160 SF |  |
| AVAIL VAPOR                     | 2,160 SF |  |
| H & R BLOCK                     | 2,000 SF |  |
| EAGLE LOAN                      | 2,080 SF |  |
| EL PATRON MEXICAN<br>RESTAURANT | 2,880 SF |  |
| ANYTIME FITNESS                 | 4,560 SF |  |

| TENANT               | SF       |
|----------------------|----------|
| NATIONWIDE INSURANCE | 1,200 SF |
| BMV - LICENSE BUREAU | 2,850 SF |

FOR MORE INFORMATION, CONTACT: 216.831.8100

David Stein / dstein@passovgroup.com