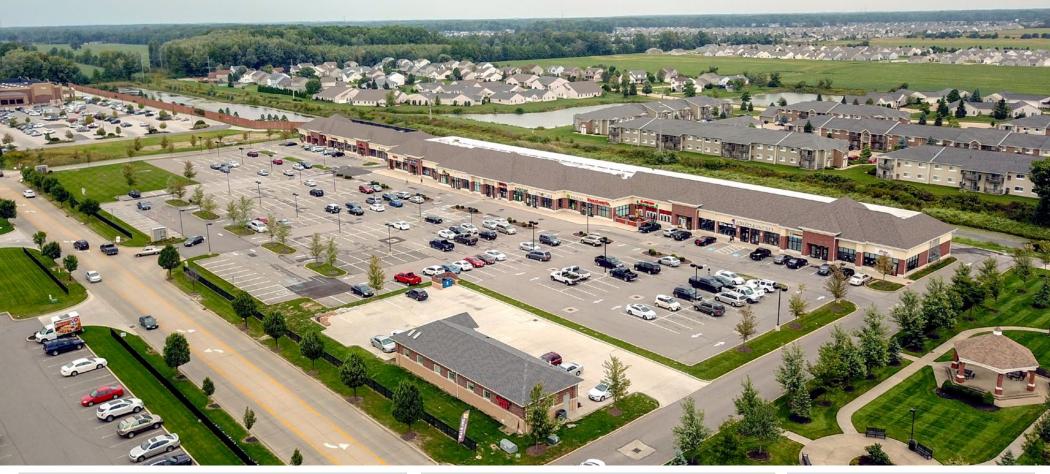

## CHESTNUT COMMONS ELYRIA, OH

## **PROPERTY HIGHLIGHTS**

- Walmart anchored outlot, 1,500 SF end-cap and 1,440 SF retail space available and can be combined, additional 1,008 SF retail space available
- Easily accessible with ample parking
- Excellent location with great visibility
- Favorable lease terms/competitive rates