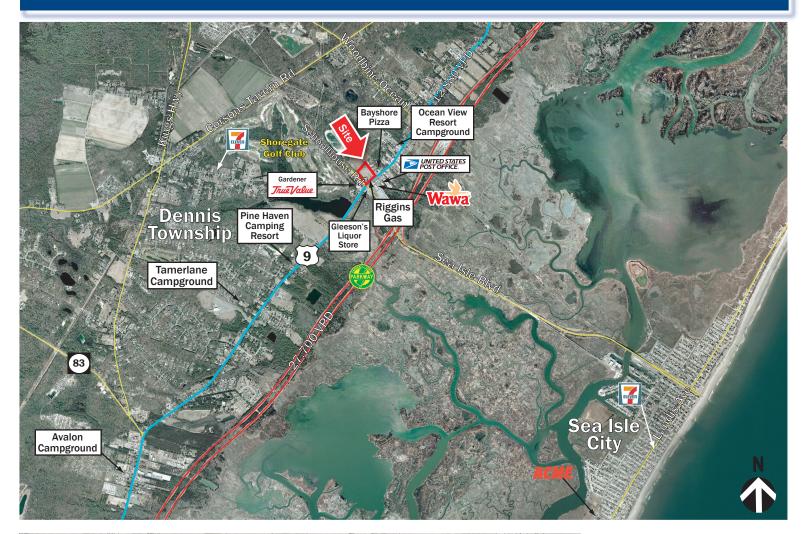

## PROPERTY HIGHLIGHTS

- 12 acres of planned mixed-use retail, office, medical and 36 residential townhomes
- Located at the signalized intersection of Route 9 and Sea Isle City/School House Lane
- Proposed 13,035 sf retail strip center with two proposed endcap spaces - One endcap space with drive thru service, 3,000 SF freestanding bank pad located at the front corner of the property
- Close proximity to Sea Isle City, Avalon, Ocean City, and Stone Harbor
- Year-round trade area with seasonal population estimated to be 614,261 people.
- <sup>1</sup>/<sub>2</sub> mile from the Garden State Parkway. High volume Wawa gas/convenience and liquor Store at opposite corners; Adjacent to Shore Gate Golf Course
- Ideal users include retail, restaurants, bank/credit union, medical, wireless store, discount merchandise, nail & hair salons and professional office users