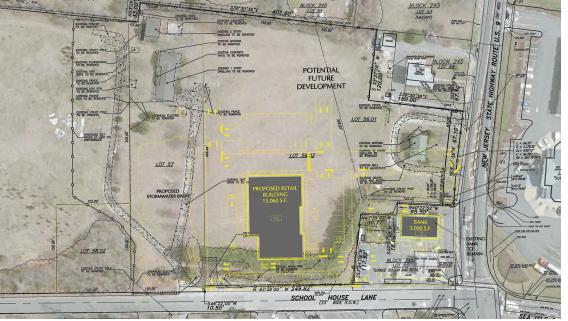

## PROPERTY HIGHLIGHTS

- 12 acres of planned mixed-use retail, office, medical and 36 residential townhomes
- Located at the signalized intersection of Route 9 and Sea Isle City/School House Lane
- Proposed 13,035 sf retail strip center with two proposed endcap spaces - One endcap space with drive thru service, 3,000 SF freestanding bank pad located at the front corner of the property
- Close proximity to Sea Isle City, Avalon, Ocean City, and Stone Harbor
- Year-round trade area with seasonal population estimated to be 614,261 people.
- <sup>1</sup>/<sub>2</sub> mile from the Garden State Parkway. High volume Wawa gas/convenience and liquor Store at opposite corners; Adjacent to Shore Gate Golf Course
- Ideal users include retail, restaurants, bank/credit union, medical, wireless store, discount merchandise, nail & hair salons and professional office users