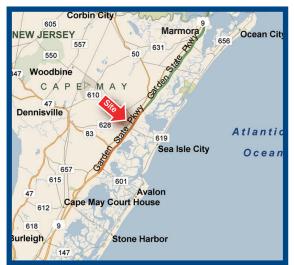

## Cape May County | New Jersey **OCEAN VIEW PLAZA Route 9 & School House Lane | Dennis Township**

## PROPERTY HIGHLIGHTS

- 12 acres of planned mixed-use retail, office, medical and 36 residential townhomes
- Located at the signalized intersection of Route 9 and Sea Isle City/School House Lane
- Proposed 13,035 sf retail strip center with two proposed endcap spaces - One endcap space with drive thru service, 3,000 SF freestanding bank pad located at the front corner of the property
- Close proximity to Sea Isle City, Avalon, Ocean City, and Stone Harbor
- Year-round trade area with seasonal population estimated to be 614,261 people.
- <sup>1</sup>/<sub>2</sub> mile from the Garden State Parkway. High volume Wawa gas/convenience and liquor Store at opposite corners; Adjacent to Shore Gate Golf Course
- Ideal users include retail, restaurants, bank/credit union, medical, wireless store, discount merchandise, nail & hair salons and professional office users