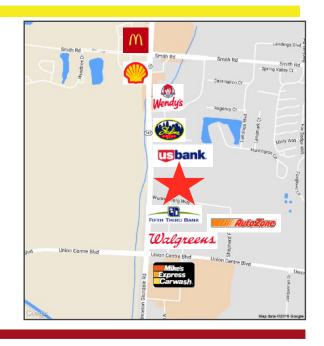

FOR LEASE

**Beckett Ridge Professional Building** 

4866 Wunnenberg Way West Chester, OH 45069

## **Property Highlights**

- 2,584 SF office condo
- · End cap unit
- · Lots of windows for natural light
- · Currently used as a physical therapist office
- Convenient location- just off SR 747 near Union Centre and minutes to I-75 and I-275
- · User friendly, private suite entrance
- Excellent build-out
- Street marquis
- Ample parking
- Occupancy negotiable
- Asking \$14.50 PSF NNN (OpEx \$4.55 PSF)