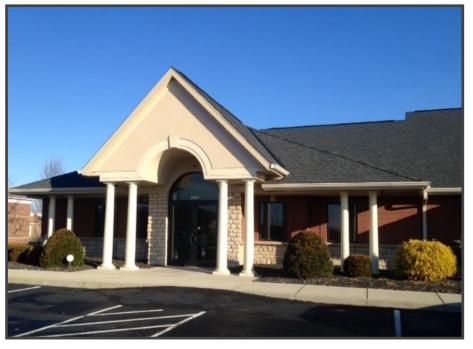

FOR LEASE

**Beckett Ridge Professional Building** 

4866 Wunnenberg Way West Chester, OH 45069

## **Property Highlights**

- 2,584 SF office condo
- · End cap unit
- · Lots of windows for natural light
- · Currently used as a physical therapist office
- Convenient location- just off SR 747 near Union Centre and minutes to I-75 and I-275
- · User friendly, private suite entrance
- Excellent build-out
- Street marquis
- Ample parking
- Occupancy negotiable
- Asking \$14.50 PSF NNN (OpEx \$4.55 PSF)