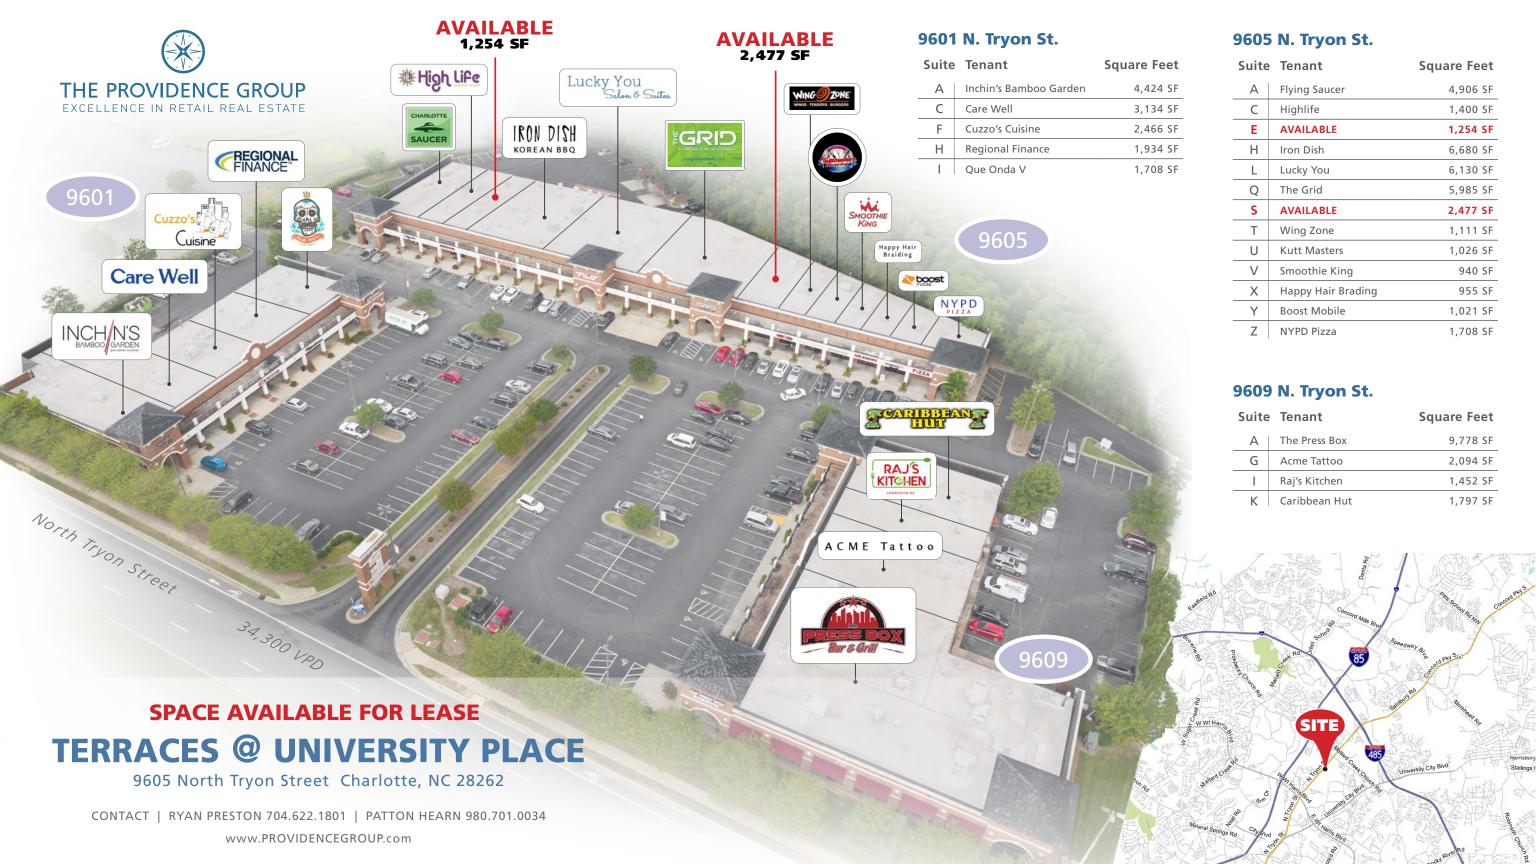

# TERRACES AT UNIVERSITY PLACE

9605 North Tryon Street Charlotte, NC 28262

## **TERRACES @ UNIVERSITY PLACE**

#### **PROPERTY INFORMATION**

- GLA 65,112 SF
- Two spaces available 1,254 SF & 2,477 SF
- Three access points along North Tryon (Hwy 49)
- Available immediately