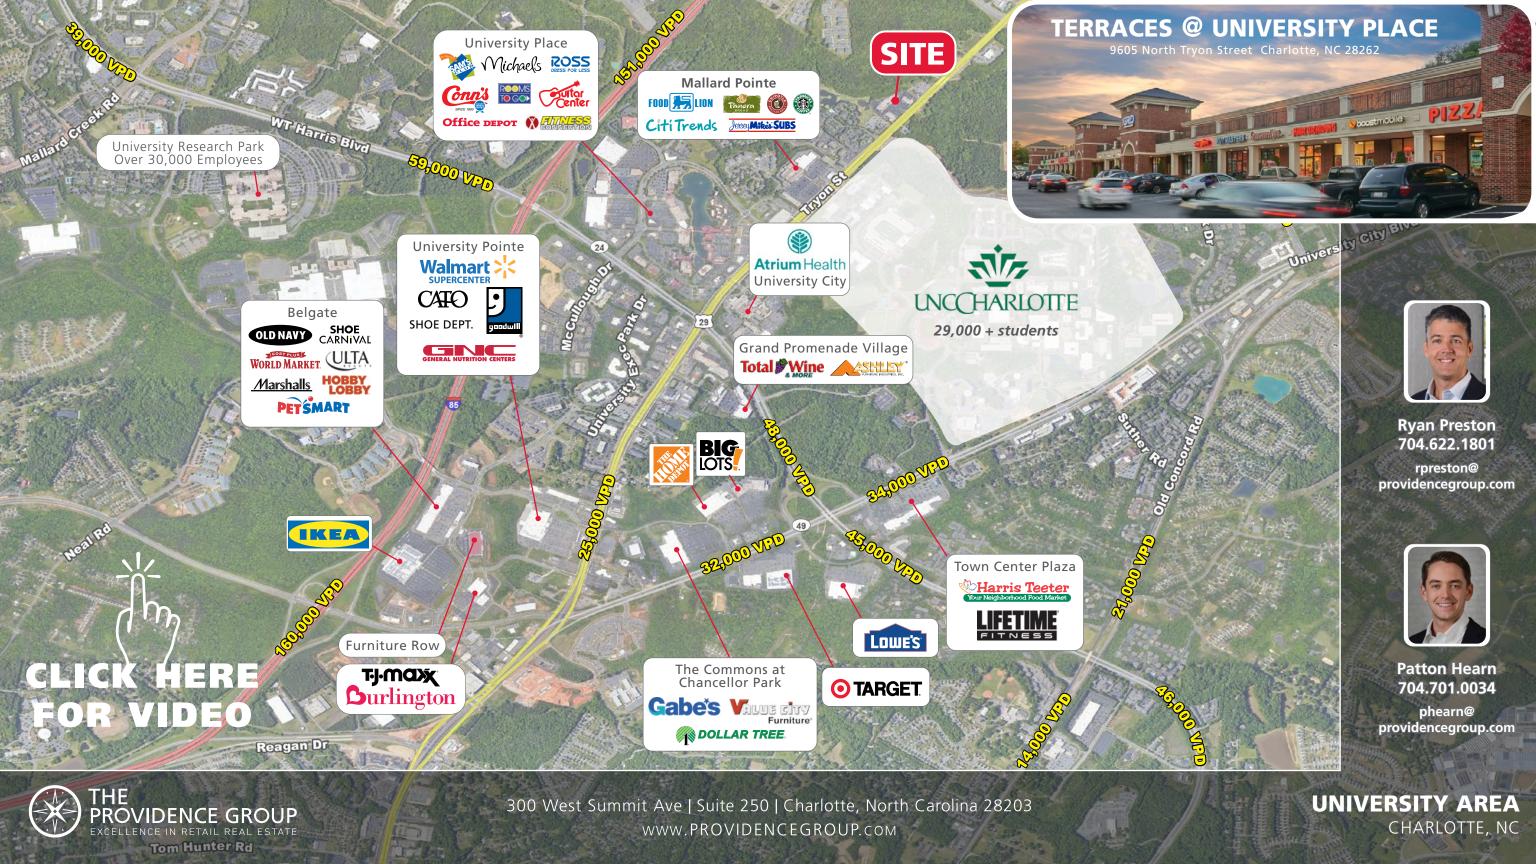

# TERRACES AT UNIVERSITY PLACE

9605 North Tryon Street Charlotte, NC 28262

### **PROPERTY HIGHLIGHTS**

- Directly across Hwy 49 from UNC Charlotte with enrollment over 30,000 students, this is one of the largest University campuses in North Carolina
- Within one mile of University Research Park
- Within 1.5 miles of PNC Pavilion the largest outdoor music venue in Charlotte bringing approximately 20,000 fans to 26 events per season
- Lynx Blue Line now connects UNC Charlotte to Uptown Charlotte and all the way south to Pineville.

### CONTACT

RYAN PRESTON 704.622.1801

PATTON HEARN 980.701.0034

www.PROVIDENCEGROUP.com