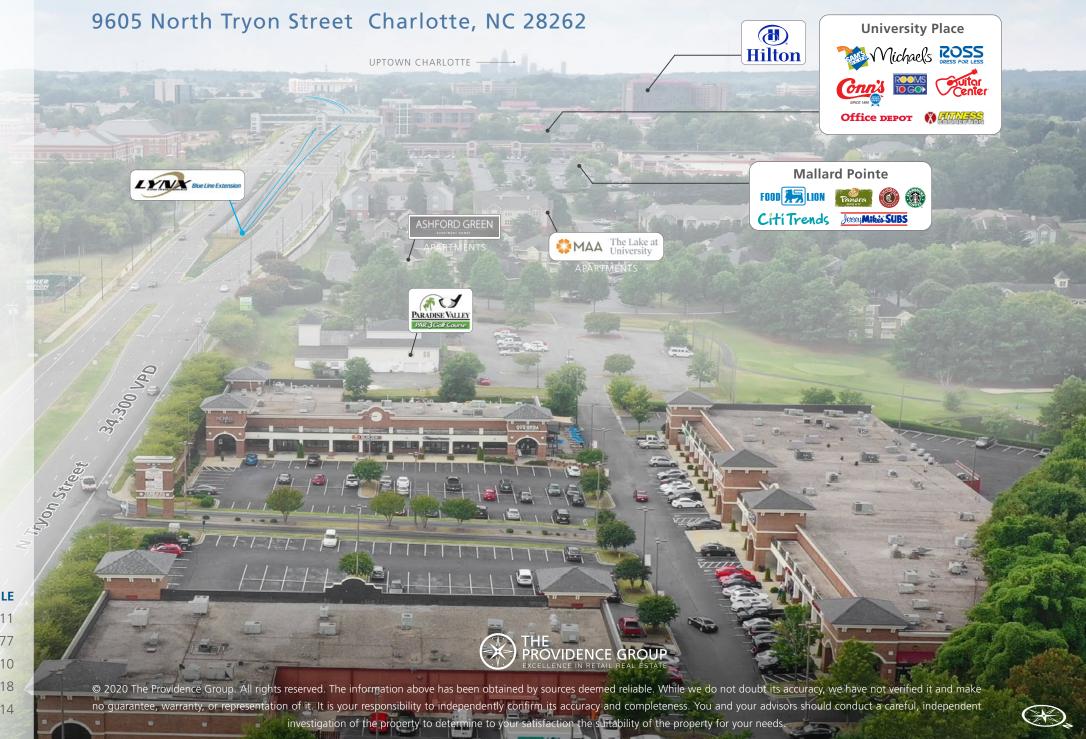

# TERRACES AT UNIVERSITY PLACE

9605 North Tryon Street Charlotte, NC 28262

### **PROPERTY HIGHLIGHTS**

- Directly across Hwy 49 from UNC Charlotte with enrollment over 30,000 students, this is one of the largest University campuses in North Carolina
- Within one mile of University Research Park
- Within 1.5 miles of PNC Pavilion the largest outdoor music venue in Charlotte bringing approximately 20,000 fans to 26 events per season
- Lynx Blue Line now connects UNC Charlotte to Uptown Charlotte and all the way south to Pineville.