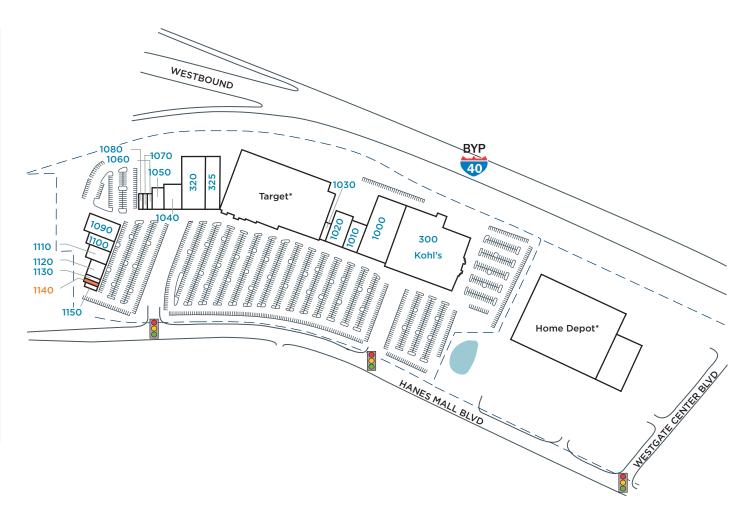

#### **Shannon Dixon**

919.234.6707 DIRECT 919.467.8880 OFFICE SDixon@castoinfo.com

215 E. Chatham Street, Suite 201 Cary, North Carolina 27511 www.castoinfo.com

| SPACE | TENANT                  | SIZE         |
|-------|-------------------------|--------------|
| 300   | Kohl's                  | 86,584 s.f.  |
|       | Target*                 | 123,331 s.f. |
| 320   | Michaels                | 28,333 s.f.  |
| 325   | Five Below              | 11,787 s.f.  |
| 1000  | Bed Bath & Beyond       | 37,132 s.f.  |
| 1010  | Pier 1 imports          | 9,176 s.f.   |
| 1020  | Ulta Beauty             | 11,838 s.f.  |
| 1030  | GameStop                | 1,920 s.f.   |
| 1040  | Dollar Tree             | 9,200 s.f.   |
| 1050  | Catherine's             | 5,000 s.f.   |
| 1060  | Sally Beauty Supply     | 1,400 s.f.   |
| 1070  | Mario's Pizza           | 1,400 s.f.   |
| 1080  | Kimono Japanese Express | 1,400 s.f.   |
| 1090  | Shoe Carnival           | 12,000 s.f.  |
| 1100  | Dress Barn              | 6,000 s.f.   |
| 1110  | Lifeway Christian Store | 6,000 s.f.   |
| 1120  | Lane Bryant             | 4,967 s.f.   |
| 1130  | Angel Nails             | 1,050 s.f.   |
| 1140  | AVAILABLE               | 1,400 s.f.   |
| 1150  | Great Clips             | 1,200 s.f.   |

Tenant names, building sizes and shopping center configuration are subject to change.