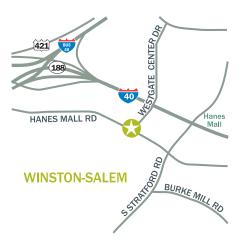

#### **LOCATION**

Winston-Salem, North Carolina Just off Interstate 40 on Hanes Mall Blvd.