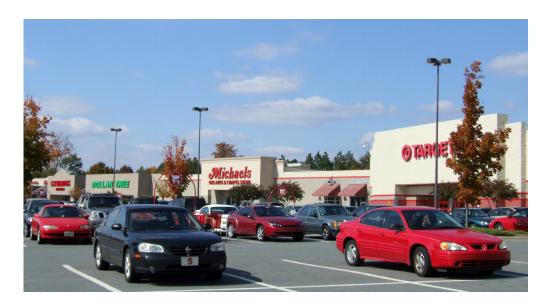

# HANES POINT | Winston-Salem, North Carolina

Hanes Point, a 361,165 square foot power center situated on the dynamic Hanes Mall corridor, offers excellent visibility, easy access and strong demographics. Major tenants include national retailers like Target, Kohl's, Michaels, Pier 1 and Bed Bath & Beyond. Situated in an area that experienced a 19.5% increase in population since 2000, consumers spent \$1.65 billion in retail expenditures last year.