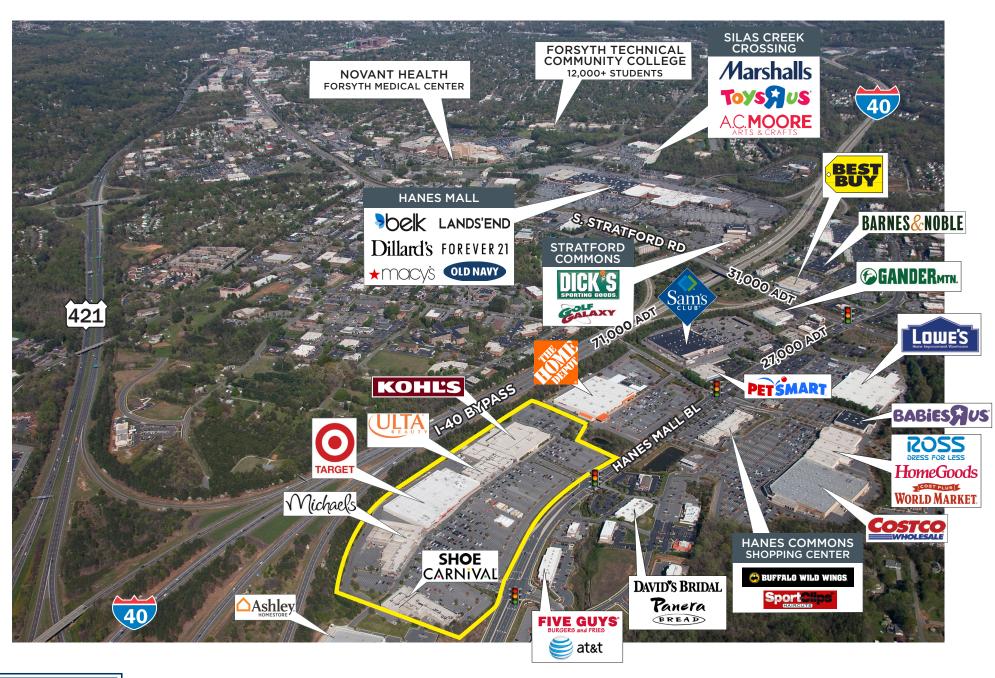

# HANES POINT | Winston-Salem, North Carolina

Hanes Point, a 361,165 square foot power center situated on the dynamic Hanes Mall corridor, offers excellent visibility, easy access and strong demographics. Major tenants include national retailers like Target, Kohl's, Michaels, Pier 1 and Bed Bath & Beyond. Situated in an area that experienced a 19.5% increase in population since 2000, consumers spent \$1.65 billion in retail expenditures last year.

#### **TRAFFIC COUNTS**

I-40 - 71,000

Hanes Mall Blvd. - 27,000 Stratford Road - 31.000