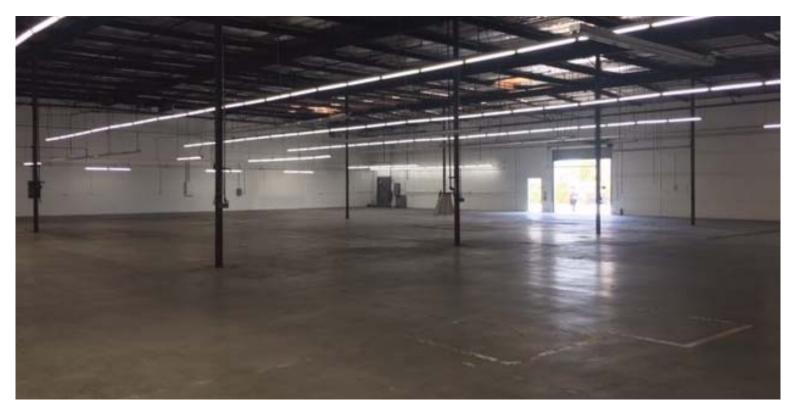

#### **PROPERTY FEATURES**

- 27,950 SF with 4,603 SF of office
- Divisible to 10,000 SF with 2,000 SF of high-end office & 17,950 SF with 2,603 SF of newly rehabbed office
- 20' clearance in warehouse
- 1,200 AMPS total
- Gated Yard
- Sprinklers
- Drive around building
- Corner location
- Street frontage on Graham
- Sale price: \$5,142,800 (\$184.00 PSF)