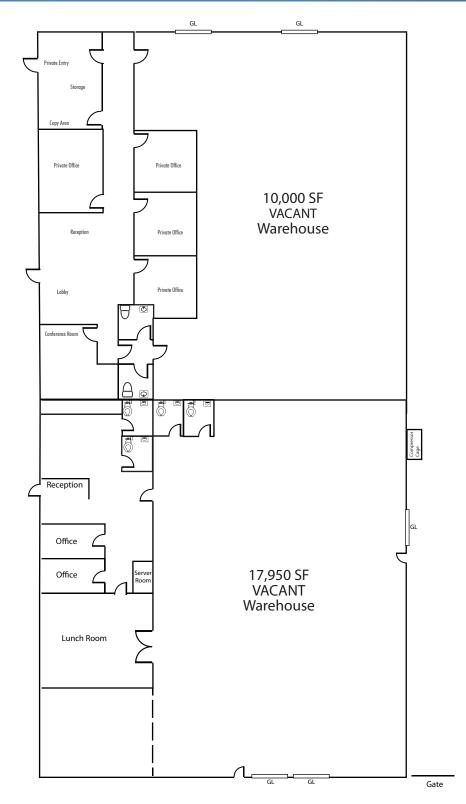

#### **PROPERTY FEATURES**

- 27,950 SF with 4,603 SF of office
- Divisible to 10,000 SF with 2,000 SF of high-end office & 17,950 SF with 2,603 SF of newly rehabbed office
- 20' clearance in warehouse
- 1,200 AMPS total
- Gated Yard
- Sprinklers
- Drive around building
- Corner location
- Street frontage on Graham
- Sale price: \$5,142,800 (\$184.00 PSF)