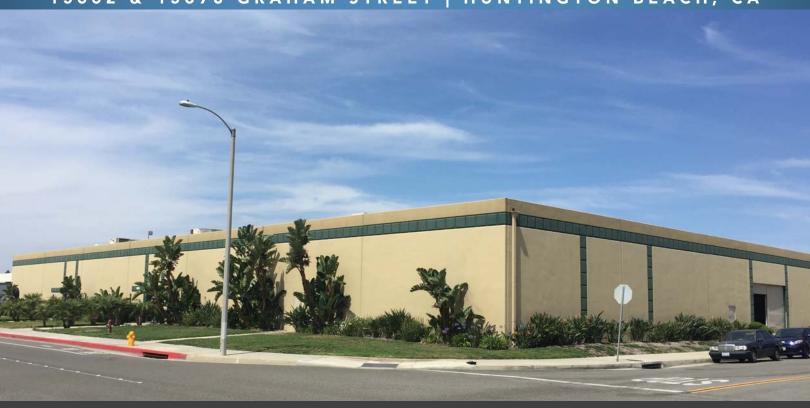

### FOR SALE

±27,950 SQ. FT.

15662 & 15678 GRAHAM STREET | HUNTINGTON BEACH, CA

#### **PROPERTY FEATURES**

- 27,950 SF with 4,603 SF of office
- Divisible to 10,000 SF with 2,000 SF of high-end office & 17,950 SF with 2,603 SF of newly rehabbed office
- 20' clearance in warehouse
- 1,200 AMPS total
- Gated Yard
- Sprinklers
- Drive around building
- Corner location
- Street frontage on Graham
- Sale price: \$5,142,800 (\$184.00 PSF)