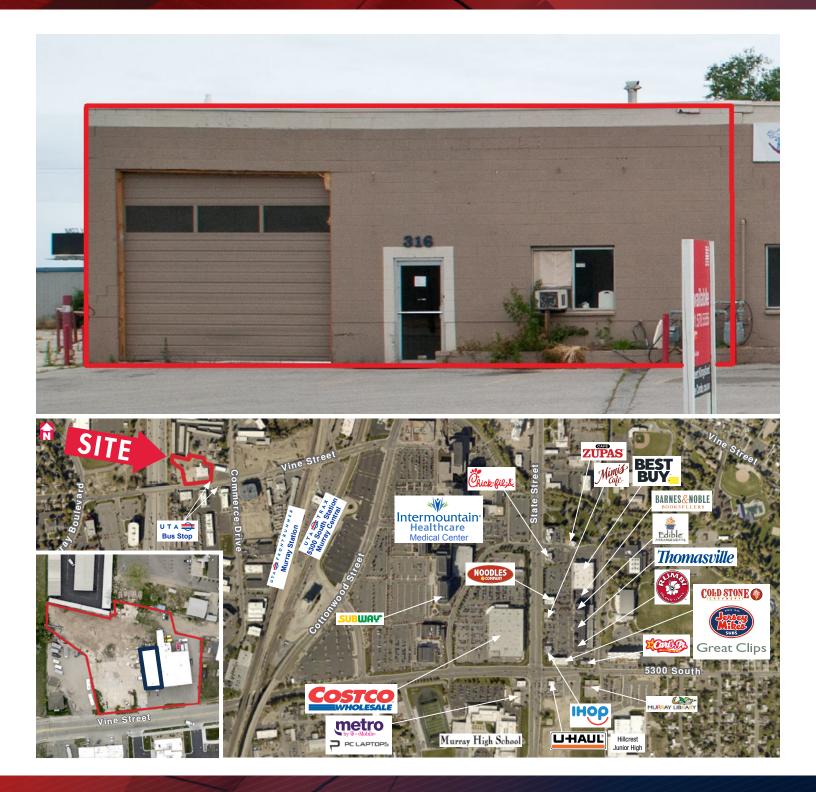

# 316 WEST VINE STREET

MURRAY, UTAH 84107

## FOR LEASE \$0.65 PSF/Monthly MG

### **PROPERTY** HIGHLIGHTS

- /4,074 Square Feet
- Clear Height: 14'
- One (1) 12' x 12' Ground Level Door
- Power: 120 / 240 Volt, 200 Amp, 3 Phase
- Zoning: MU

- Built in 1983
- Bus Stop in Front of Property
- I-15 Visible From Lot
- Two Minutes From I-15, State Street, and UTA TRAX/Frontrunner Station
- Lease Space Does Not Include Yard