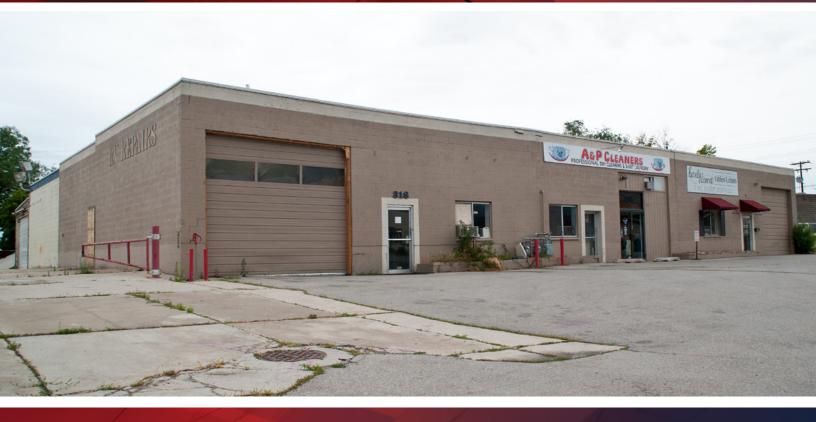

## 316 WEST VINE STREET

MURRAY, UTAH 84107

## FOR LEASE \$0.65 PSF/Monthly MG

### **PROPERTY** HIGHLIGHTS

- /4,074 Square Feet
- Clear Height: 14'
- One (1) 12' x 12' Ground Level Door
- Power: 120 / 240 Volt, 200 Amp, 3 Phase
- Zoning: MU

- Built in 1983
- Bus Stop in Front of Property
- I-15 Visible From Lot
- Two Minutes From I-15, State Street, and UTA TRAX/Frontrunner Station
- Lease Space Does Not Include Yard