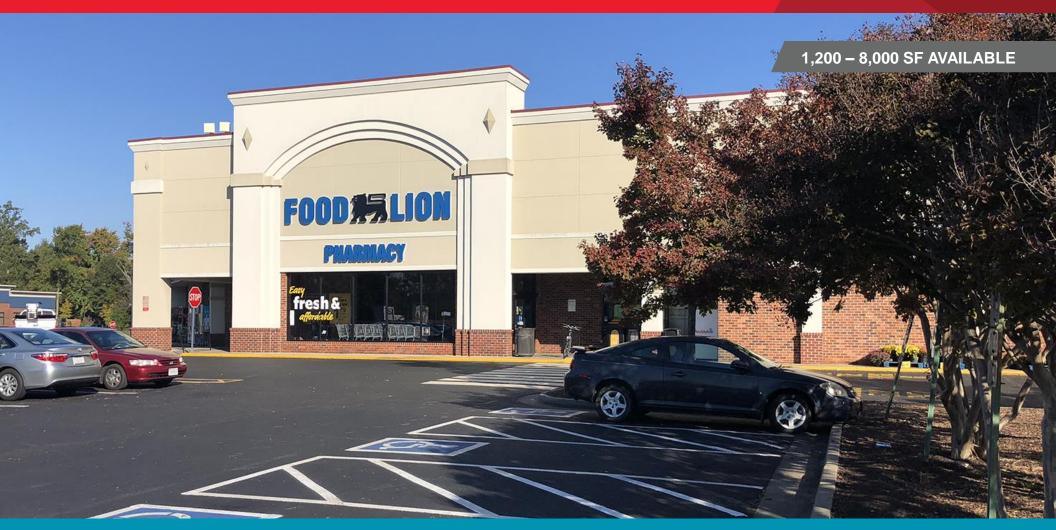

# Ashland Hanover Shopping Center

251 N. Washington Highway | Ashland, Virginia

Join our Newest Anchor, Food Lion

For more information, contact:

# **Property Features**

- · Join our newest anchor, Food Lion
- 1,200 8,000 SF RETAIL SPACES AVAILABLE
- 220,000 SF shopping center anchored by Food Lion, Peebles, Petco & ACE Hardware
- Located at the intersection of England Street (Route 54) and Washington Highway (Route 1) just off Interstate 95
- Pylon signage available