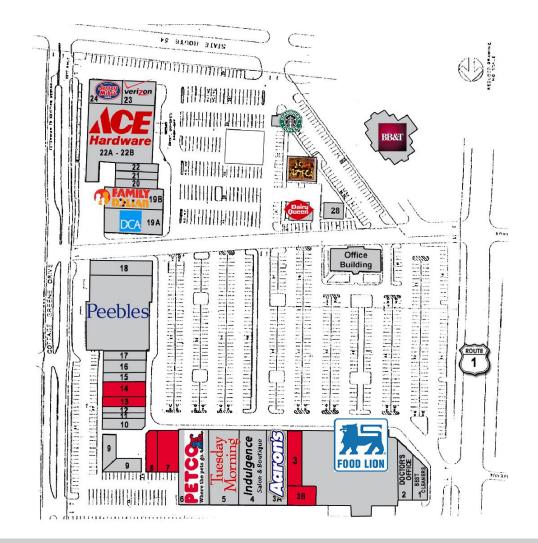

## Site Plan

| # Tenant SF  1 Best Cleaners 1,800  2 Doctor 2,200 Food Lion 44,185  3 AVAILABLE 1,200  3A Aaron Rentals 8,625  3B AVAILABLE (warehouse) 2,100  4 Indulgence Salon & Boutique 5,100  5 Tuesday Morning 12,240  6 Petco 11,365  7 AVAILABLE 6,000  8 AVAILABLE 2,000  9 Ashland Train Museum 3,780  10-11 Martial Arts School 4,000  12 Fantasy Vape 804 1,500  13 AVAILABLE 2,500  14 AVAILABLE 3,500  15 Vogue Flowers 2,000  16 ABC 3,600  17 Yokozuna Sushi 2,000 Peeble's 27,476  18 Ashland Physical Therapy 5,524  19A DCA Dialysis Services 8,869  19B Family Dollar 6,689  20 Anthony's Italia 2,000  21 Subway 2,000  22 NY Nails 2,000  24 Jersey Mike's 1,500  25 Starbucks 1,750  26 El Azteca Restaurant 4,087  27 Dairy Queen 2,137  28 Greeks Restaurant 4,087  27 Dairy Queen 2,137  28 Greeks Restaurant 4,087                                                                                                                                                                                                                                                                                                                                        | Tenant Lis | st                          |        |
|------------------------------------------------------------------------------------------------------------------------------------------------------------------------------------------------------------------------------------------------------------------------------------------------------------------------------------------------------------------------------------------------------------------------------------------------------------------------------------------------------------------------------------------------------------------------------------------------------------------------------------------------------------------------------------------------------------------------------------------------------------------------------------------------------------------------------------------------------------------------------------------------------------------------------------------------------------------------------------------------------------------------------------------------------------------------------------------------------------------------------------------------------------------------|------------|-----------------------------|--------|
| Page                                                                                                                                                                                                                                                                                                                                                                                                                                                                                                                                                                                                                                                                                                                                                                                                                                                                                                                                                                                                                                                                                                                                                                   | #          | Tenant                      | SF     |
| Food Lion 44,185  3 AVAILABLE 1,200  3A Aaron Rentals 8,625  3B AVAILABLE (warehouse) 2,100  4 Indulgence Salon & Boutique 5,100  5 Tuesday Morning 12,240  6 Petco 11,365  7 AVAILABLE 6,000  8 AVAILABLE 2,000  9 Ashland Train Museum 3,780  10-11 Martial Arts School 4,000  12 Fantasy Vape 804 1,500  13 AVAILABLE 2,500  14 AVAILABLE 3,500  15 Vogue Flowers 2,000  16 ABC 3,600  17 Yokozuna Sushi 2,000  Peeble's 27,476  18 Ashland Physical Therapy 5,524  19A DCA Dialysis Services 8,869  19B Family Dollar 6,689  20 Anthony's Italia 2,000  21 Subway 2,000  22 NY Nails 2,000  24 Jersey Mike's 1,500  25 Starbucks 1,750  26 El Azteca Restaurant 4,087  27 Dairy Queen 2,137                                                                                                                                                                                                                                                                                                                                                                                                                                                                        | 1          | Best Cleaners               | 1,800  |
| 3         AVAILABLE         1,200           3A         Aaron Rentals         8,625           3B         AVAILABLE (warehouse)         2,100           4         Indulgence Salon & Boutique         5,100           5         Tuesday Morning         12,240           6         Petco         11,365           7         AVAILABLE         6,000           8         AVAILABLE         2,000           9         Ashland Train Museum         3,780           10-11         Martial Arts School         4,000           12         Fantasy Vape 804         1,500           13         AVAILABLE         2,500           14         AVAILABLE         3,500           15         Vogue Flowers         2,000           16         ABC         3,600           17         Yokozuna Sushi         2,000           Peble's         27,476           18         Ashland Physical Therapy         5,524           19A         DCA Dialysis Services         8,869           19B         Family Dollar         6,689           20         Anthony's Italia         2,000           21         Subway         2,000      <                                                   | 2          | Doctor                      |        |
| 3         AVAILABLE         1,200           3A         Aaron Rentals         8,625           3B         AVAILABLE (warehouse)         2,100           4         Indulgence Salon & Boutique         5,100           5         Tuesday Morning         12,240           6         Petco         11,365           7         AVAILABLE         6,000           8         AVAILABLE         2,000           9         Ashland Train Museum         3,780           10-11         Martial Arts School         4,000           12         Fantasy Vape 804         1,500           13         AVAILABLE         2,500           14         AVAILABLE         3,500           15         Vogue Flowers         2,000           16         ABC         3,600           17         Yokozuna Sushi         2,000           Peeble's         27,476           18         Ashland Physical Therapy         5,524           19A         DCA Dialysis Services         8,869           19B         Family Dollar         6,689           20         Anthony's Italia         2,000           21         Subway         2,000                                                         |            | Food Lion                   | 44,185 |
| 3B         AVAILABLE (warehouse)         2,100           4         Indulgence Salon & Boutique         5,100           5         Tuesday Morning         12,240           6         Petco         11,365           7         AVAILABLE         6,000           8         AVAILABLE         2,000           9         Ashland Train Museum         3,780           10-11         Martial Arts School         4,000           12         Fantasy Vape 804         1,500           13         AVAILABLE         2,500           14         AVAILABLE         3,500           15         Vogue Flowers         2,000           16         ABC         3,600           17         Yokozuna Sushi         2,000           Peeble's         27,476           18         Ashland Physical Therapy         5,524           19A         DCA Dialysis Services         8,869           19B         Family Dollar         6,689           20         Anthony's Italia         2,000           21         Subway         2,000           22         NY Nails         2,000           22         A'B         ACE Hardware         23,54                                              | 3          | AVAILABLE                   |        |
| 4         Indulgence Salon & Boutique         5,100           5         Tuesday Morning         12,240           6         Petco         11,365           7         AVAILABLE         6,000           8         AVAILABLE         2,000           9         Ashland Train Museum         3,780           10-11         Martial Arts School         4,000           12         Fantasy Vape 804         1,500           13         AVAILABLE         2,500           14         AVAILABLE         3,500           15         Vogue Flowers         2,000           16         ABC         3,600           17         Yokozuna Sushi         2,000           Peeble's         27,476           18         Ashland Physical Therapy         5,524           19A         DCA Dialysis Services         8,869           19B         Family Dollar         6,689           20         Anthony's Italia         2,000           21         Subway         2,000           22         NY Nails         2,000           22         APB         ACE Hardware         23,541           23         Verizon         4,500 <td>ЗА</td> <td>Aaron Rentals</td> <td>8,625</td>         | ЗА         | Aaron Rentals               | 8,625  |
| 4         Indulgence Salon & Boutique         5,100           5         Tuesday Morning         12,240           6         Petco         11,365           7         AVAILABLE         6,000           8         AVAILABLE         2,000           9         Ashland Train Museum         3,780           10-11         Martial Arts School         4,000           12         Fantasy Vape 804         1,500           13         AVAILABLE         2,500           14         AVAILABLE         3,500           15         Vogue Flowers         2,000           16         ABC         3,600           17         Yokozuna Sushi         2,000           Peeble's         27,476           18         Ashland Physical Therapy         5,524           19A         DCA Dialysis Services         8,869           19B         Family Dollar         6,689           20         Anthony's Italia         2,000           21         Subway         2,000           22         NY Nails         2,000           22         APB         ACE Hardware         23,541           23         Verizon         4,500 <td>3B</td> <td>AVAILABLE (warehouse)</td> <td>2,100</td> | 3B         | AVAILABLE (warehouse)       | 2,100  |
| 6         Petco         11,365           7         AVAILABLE         6,000           8         AVAILABLE         2,000           9         Ashland Train Museum         3,780           10-11         Martial Arts School         4,000           12         Fantasy Vape 804         1,500           13         AVAILABLE         2,500           14         AVAILABLE         3,500           15         Vogue Flowers         2,000           16         ABC         3,600           17         Yokozuna Sushi         2,000           Peeble's         27,476           18         Ashland Physical Therapy         5,524           19A         DCA Dialysis Services         8,869           19B         Family Dollar         6,689           20         Anthony's Italia         2,000           21         Subway         2,000           22         NY Nails         2,000           22         AB         ACE Hardware         23,541           23         Verizon         4,500           24         Jersey Mike's         1,500           25         Starbucks         1,750                                                                               | 4          | Indulgence Salon & Boutique |        |
| 7         AVAILABLE         6,000           8         AVAILABLE         2,000           9         Ashland Train Museum         3,780           10-11         Martial Arts School         4,000           12         Fantasy Vape 804         1,500           13         AVAILABLE         2,500           14         AVAILABLE         3,500           15         Vogue Flowers         2,000           16         ABC         3,600           17         Yokozuna Sushi         2,000           Peeble's         27,476           18         Ashland Physical Therapy         5,524           19A         DCA Dialysis Services         8,869           19B         Family Dollar         6,689           20         Anthony's Italia         2,000           21         Subway         2,000           22         NY Nails         2,000           22         NY Nails         2,000           22         AB         ACE Hardware         23,541           23         Verizon         4,500           24         Jersey Mike's         1,500           25         Starbucks         1,750                                                                            | 5          | Tuesday Morning             | 12,240 |
| 8         AVAILABLE         2,000           9         Ashland Train Museum         3,780           10-11         Martial Arts School         4,000           12         Fantasy Vape 804         1,500           13         AVAILABLE         2,500           14         AVAILABLE         3,500           15         Vogue Flowers         2,000           16         ABC         3,600           17         Yokozuna Sushi         2,000           Peeble's         27,476           18         Ashland Physical Therapy         5,524           19A         DCA Dialysis Services         8,869           19B         Family Dollar         6,689           20         Anthony's Italia         2,000           21         Subway         2,000           22         NY Nails         2,000           22         NY Nails         2,000           22 A-B         ACE Hardware         23,541           23         Verizon         4,500           24         Jersey Mike's         1,500           25         Starbucks         1,750           26         El Azteca Restaurant         4,087           <                                                           | 6          | Petco                       | 11,365 |
| 9         Ashland Train Museum         3,780           10-11         Martial Arts School         4,000           12         Fantasy Vape 804         1,500           13         AVAILABLE         2,500           14         AVAILABLE         3,500           15         Vogue Flowers         2,000           16         ABC         3,600           17         Yokozuna Sushi         2,000           Peeble's         27,476           18         Ashland Physical Therapy         5,524           19A         DCA Dialysis Services         8,869           19B         Family Dollar         6,689           20         Anthony's Italia         2,000           21         Subway         2,000           22         NY Nails         2,000           22         NY Nails         2,000           22 A-B         ACE Hardware         23,541           23         Verizon         4,500           24         Jersey Mike's         1,500           25         Starbucks         1,750           26         El Azteca Restaurant         4,087           27         Dairy Queen         2,137                                                                    | 7          | AVAILABLE                   | 6,000  |
| 10-11         Martial Arts School         4,000           12         Fantasy Vape 804         1,500           13         AVAILABLE         2,500           14         AVAILABLE         3,500           15         Vogue Flowers         2,000           16         ABC         3,600           17         Yokozuna Sushi         2,000           Peeble's         27,476           18         Ashland Physical Therapy         5,524           19A         DCA Dialysis Services         8,869           19B         Family Dollar         6,689           20         Anthony's Italia         2,000           21         Subway         2,000           22         NY Nails         2,000           22         NY Nails         2,000           22 A-B         ACE Hardware         23,541           23         Verizon         4,500           24         Jersey Mike's         1,500           25         Starbucks         1,750           26         El Azteca Restaurant         4,087           27         Dairy Queen         2,137                                                                                                                           | 8          | AVAILABLE                   | 2,000  |
| 12       Fantasy Vape 804       1,500         13       AVAILABLE       2,500         14       AVAILABLE       3,500         15       Vogue Flowers       2,000         16       ABC       3,600         17       Yokozuna Sushi       2,000         Peeble's       27,476         18       Ashland Physical Therapy       5,524         19A       DCA Dialysis Services       8,869         19B       Family Dollar       6,689         20       Anthony's Italia       2,000         21       Subway       2,000         22       NY Nails       2,000         22       NY Nails       2,000         22 A-B       ACE Hardware       23,541         23       Verizon       4,500         24       Jersey Mike's       1,500         25       Starbucks       1,750         26       El Azteca Restaurant       4,087         27       Dairy Queen       2,137                                                                                                                                                                                                                                                                                                         | 9          | Ashland Train Museum        | 3,780  |
| 13         AVAILABLE         2,500           14         AVAILABLE         3,500           15         Vogue Flowers         2,000           16         ABC         3,600           17         Yokozuna Sushi         2,000           Peeble's         27,476           18         Ashland Physical Therapy         5,524           19A         DCA Dialysis Services         8,869           19B         Family Dollar         6,689           20         Anthony's Italia         2,000           21         Subway         2,000           22         NY Nails         2,000           22         A-B         ACE Hardware         23,541           23         Verizon         4,500           24         Jersey Mike's         1,500           25         Starbucks         1,750           26         El Azteca Restaurant         4,087           27         Dairy Queen         2,137                                                                                                                                                                                                                                                                             | 10-11      | Martial Arts School         | 4,000  |
| 14         AVAILABLE         3,500           15         Vogue Flowers         2,000           16         ABC         3,600           17         Yokozuna Sushi         2,000           Peeble's         27,476           18         Ashland Physical Therapy         5,524           19A         DCA Dialysis Services         8,869           19B         Family Dollar         6,689           20         Anthony's Italia         2,000           21         Subway         2,000           22         NY Nails         2,000           22         A-B         ACE Hardware         23,541           23         Verizon         4,500           24         Jersey Mike's         1,500           25         Starbucks         1,750           26         El Azteca Restaurant         4,087           27         Dairy Queen         2,137                                                                                                                                                                                                                                                                                                                          | 12         | Fantasy Vape 804            | 1,500  |
| 15         Vogue Flowers         2,000           16         ABC         3,600           17         Yokozuna Sushi         2,000           Peeble's         27,476           18         Ashland Physical Therapy         5,524           19A         DCA Dialysis Services         8,869           19B         Family Dollar         6,689           20         Anthony's Italia         2,000           21         Subway         2,000           22         NY Nails         2,000           22         ACE Hardware         23,541           23         Verizon         4,500           24         Jersey Mike's         1,500           25         Starbucks         1,750           26         El Azteca Restaurant         4,087           27         Dairy Queen         2,137                                                                                                                                                                                                                                                                                                                                                                                   | 13         | AVAILABLE                   | 2,500  |
| 16         ABC         3,600           17         Yokozuna Sushi         2,000           Peeble's         27,476           18         Ashland Physical Therapy         5,524           19A         DCA Dialysis Services         8,869           19B         Family Dollar         6,689           20         Anthony's Italia         2,000           21         Subway         2,000           22         NY Nails         2,000           22 A-B         ACE Hardware         23,541           23         Verizon         4,500           24         Jersey Mike's         1,500           25         Starbucks         1,750           26         El Azteca Restaurant         4,087           27         Dairy Queen         2,137                                                                                                                                                                                                                                                                                                                                                                                                                                | 14         | AVAILABLE                   | 3,500  |
| 17         Yokozuna Sushi         2,000           Peeble's         27,476           18         Ashland Physical Therapy         5,524           19A         DCA Dialysis Services         8,869           19B         Family Dollar         6,689           20         Anthony's Italia         2,000           21         Subway         2,000           22         NY Nails         2,000           22 A-B         ACE Hardware         23,541           23         Verizon         4,500           24         Jersey Mike's         1,500           25         Starbucks         1,750           26         El Azteca Restaurant         4,087           27         Dairy Queen         2,137                                                                                                                                                                                                                                                                                                                                                                                                                                                                       | 15         | Vogue Flowers               | 2,000  |
| Peeble's         27,476           18         Ashland Physical Therapy         5,524           19A         DCA Dialysis Services         8,869           19B         Family Dollar         6,689           20         Anthony's Italia         2,000           21         Subway         2,000           22         NY Nails         2,000           22 A-B         ACE Hardware         23,541           23         Verizon         4,500           24         Jersey Mike's         1,500           25         Starbucks         1,750           26         El Azteca Restaurant         4,087           27         Dairy Queen         2,137                                                                                                                                                                                                                                                                                                                                                                                                                                                                                                                         | 16         | ABC                         | 3,600  |
| 18         Ashland Physical Therapy         5,524           19A         DCA Dialysis Services         8,869           19B         Family Dollar         6,689           20         Anthony's Italia         2,000           21         Subway         2,000           22         NY Nails         2,000           22 A-B         ACE Hardware         23,541           23         Verizon         4,500           24         Jersey Mike's         1,500           25         Starbucks         1,750           26         El Azteca Restaurant         4,087           27         Dairy Queen         2,137                                                                                                                                                                                                                                                                                                                                                                                                                                                                                                                                                           | 17         | Yokozuna Sushi              | 2,000  |
| 19A         DCA Dialysis Services         8,869           19B         Family Dollar         6,689           20         Anthony's Italia         2,000           21         Subway         2,000           22         NY Nails         2,000           22 A-B         ACE Hardware         23,541           23         Verizon         4,500           24         Jersey Mike's         1,500           25         Starbucks         1,750           26         El Azteca Restaurant         4,087           27         Dairy Queen         2,137                                                                                                                                                                                                                                                                                                                                                                                                                                                                                                                                                                                                                       |            | Peeble's                    | 27,476 |
| 19B         Family Dollar         6,689           20         Anthony's Italia         2,000           21         Subway         2,000           22         NY Nails         2,000           22 A-B         ACE Hardware         23,541           23         Verizon         4,500           24         Jersey Mike's         1,500           25         Starbucks         1,750           26         El Azteca Restaurant         4,087           27         Dairy Queen         2,137                                                                                                                                                                                                                                                                                                                                                                                                                                                                                                                                                                                                                                                                                 | 18         | Ashland Physical Therapy    | 5,524  |
| 20       Anthony's Italia       2,000         21       Subway       2,000         22       NY Nails       2,000         22 A-B       ACE Hardware       23,541         23       Verizon       4,500         24       Jersey Mike's       1,500         25       Starbucks       1,750         26       El Azteca Restaurant       4,087         27       Dairy Queen       2,137                                                                                                                                                                                                                                                                                                                                                                                                                                                                                                                                                                                                                                                                                                                                                                                       | 19A        | DCA Dialysis Services       | 8,869  |
| 21     Subway     2,000       22     NY Nails     2,000       22 A-B     ACE Hardware     23,541       23     Verizon     4,500       24     Jersey Mike's     1,500       25     Starbucks     1,750       26     El Azteca Restaurant     4,087       27     Dairy Queen     2,137                                                                                                                                                                                                                                                                                                                                                                                                                                                                                                                                                                                                                                                                                                                                                                                                                                                                                   | 19B        | Family Dollar               | 6,689  |
| 22     NY Nails     2,000       22 A-B     ACE Hardware     23,541       23     Verizon     4,500       24     Jersey Mike's     1,500       25     Starbucks     1,750       26     El Azteca Restaurant     4,087       27     Dairy Queen     2,137                                                                                                                                                                                                                                                                                                                                                                                                                                                                                                                                                                                                                                                                                                                                                                                                                                                                                                                 | 20         | Anthony's Italia            | 2,000  |
| 22 A-B     ACE Hardware     23,541       23     Verizon     4,500       24     Jersey Mike's     1,500       25     Starbucks     1,750       26     El Azteca Restaurant     4,087       27     Dairy Queen     2,137                                                                                                                                                                                                                                                                                                                                                                                                                                                                                                                                                                                                                                                                                                                                                                                                                                                                                                                                                 | 21         | Subway                      | 2,000  |
| 23         Verizon         4,500           24         Jersey Mike's         1,500           25         Starbucks         1,750           26         El Azteca Restaurant         4,087           27         Dairy Queen         2,137                                                                                                                                                                                                                                                                                                                                                                                                                                                                                                                                                                                                                                                                                                                                                                                                                                                                                                                                  | 22         | NY Nails                    | 2,000  |
| 24         Jersey Mike's         1,500           25         Starbucks         1,750           26         El Azteca Restaurant         4,087           27         Dairy Queen         2,137                                                                                                                                                                                                                                                                                                                                                                                                                                                                                                                                                                                                                                                                                                                                                                                                                                                                                                                                                                             | 22 A-B     | ACE Hardware                | 23,541 |
| 25         Starbucks         1,750           26         El Azteca Restaurant         4,087           27         Dairy Queen         2,137                                                                                                                                                                                                                                                                                                                                                                                                                                                                                                                                                                                                                                                                                                                                                                                                                                                                                                                                                                                                                              | 23         | Verizon                     | 4,500  |
| 26         El Azteca Restaurant         4,087           27         Dairy Queen         2,137                                                                                                                                                                                                                                                                                                                                                                                                                                                                                                                                                                                                                                                                                                                                                                                                                                                                                                                                                                                                                                                                           | 24         | Jersey Mike's               | 1,500  |
| 27 Dairy Queen 2,137                                                                                                                                                                                                                                                                                                                                                                                                                                                                                                                                                                                                                                                                                                                                                                                                                                                                                                                                                                                                                                                                                                                                                   | 25         | Starbucks                   | 1,750  |
|                                                                                                                                                                                                                                                                                                                                                                                                                                                                                                                                                                                                                                                                                                                                                                                                                                                                                                                                                                                                                                                                                                                                                                        | 26         | El Azteca Restaurant        | 4,087  |
| 28 Greeks Restaurant 2,090                                                                                                                                                                                                                                                                                                                                                                                                                                                                                                                                                                                                                                                                                                                                                                                                                                                                                                                                                                                                                                                                                                                                             | 27         | Dairy Queen                 | 2,137  |
|                                                                                                                                                                                                                                                                                                                                                                                                                                                                                                                                                                                                                                                                                                                                                                                                                                                                                                                                                                                                                                                                                                                                                                        | 28         | Greeks Restaurant           | 2,090  |