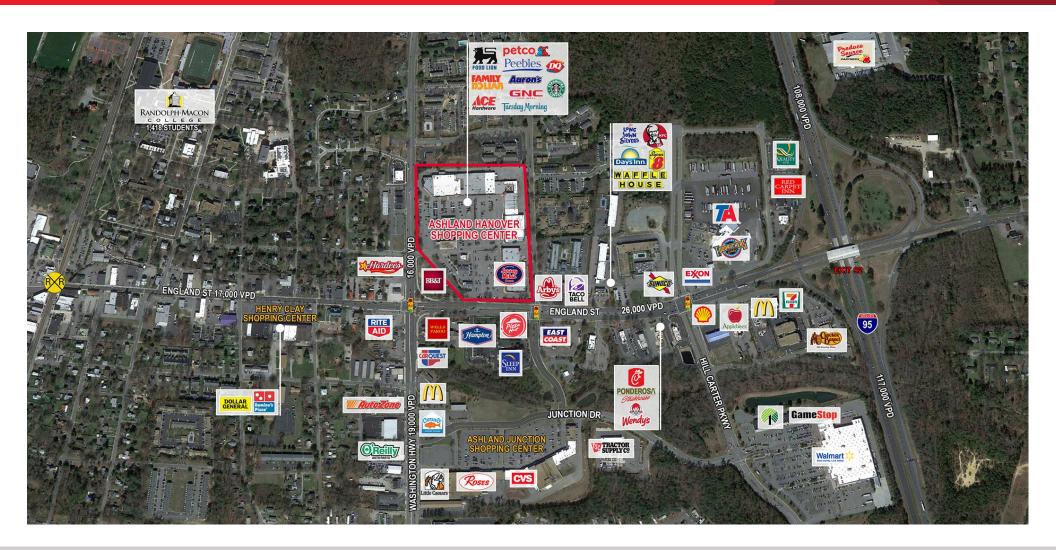

# **Property Features**

- · Join our newest anchor, Food Lion
- 1,200 8,000 SF RETAIL SPACES AVAILABLE
- 220,000 SF shopping center anchored by Food Lion, Peebles, Petco & ACE Hardware
- Located at the intersection of England Street (Route 54) and Washington Highway (Route 1) just off Interstate 95
- Pylon signage available

| ,                               |                                 |  |  |  |  |  |
|---------------------------------|---------------------------------|--|--|--|--|--|
| Join Tenants & Nearby Retailers |                                 |  |  |  |  |  |
| FOOD LION                       | Peebles Acrons  Acrons          |  |  |  |  |  |
| FAMILY                          | Tuesday Morning verizon verizon |  |  |  |  |  |
| GNC<br>LIVE WELL.               | BB&T Walmart Roses              |  |  |  |  |  |

## Site Plan

| # Tenant SF  1 Best Cleaners 1,800  2 Doctor 2,200 Food Lion 44,185  3 AVAILABLE 1,200  3A Aaron Rentals 8,625  3B AVAILABLE (warehouse) 2,100  4 Indulgence Salon & Boutique 5,100  5 Tuesday Morning 12,240  6 Petco 11,365  7 AVAILABLE 6,000  8 AVAILABLE 2,000  9 Ashland Train Museum 3,780  10-11 Martial Arts School 4,000  12 Fantasy Vape 804 1,500  13 AVAILABLE 2,500  14 AVAILABLE 3,500  15 Vogue Flowers 2,000  16 ABC 3,600  17 Yokozuna Sushi 2,000 Peeble's 27,476  18 Ashland Physical Therapy 5,524  19A DCA Dialysis Services 8,869  19B Family Dollar 6,689  20 Anthony's Italia 2,000  21 Subway 2,000  22 NY Nails 2,000  24 Jersey Mike's 1,500  25 Starbucks 1,750  26 El Azteca Restaurant 4,087  27 Dairy Queen 2,137  28 Greeks Restaurant 4,087  27 Dairy Queen 2,137  28 Greeks Restaurant 4,087                                                                                                                                                                                                                                                                                                                                        | Tenant Lis | st                          |        |
|------------------------------------------------------------------------------------------------------------------------------------------------------------------------------------------------------------------------------------------------------------------------------------------------------------------------------------------------------------------------------------------------------------------------------------------------------------------------------------------------------------------------------------------------------------------------------------------------------------------------------------------------------------------------------------------------------------------------------------------------------------------------------------------------------------------------------------------------------------------------------------------------------------------------------------------------------------------------------------------------------------------------------------------------------------------------------------------------------------------------------------------------------------------------|------------|-----------------------------|--------|
| Page                                                                                                                                                                                                                                                                                                                                                                                                                                                                                                                                                                                                                                                                                                                                                                                                                                                                                                                                                                                                                                                                                                                                                                   | #          | Tenant                      | SF     |
| Food Lion 44,185  3 AVAILABLE 1,200  3A Aaron Rentals 8,625  3B AVAILABLE (warehouse) 2,100  4 Indulgence Salon & Boutique 5,100  5 Tuesday Morning 12,240  6 Petco 11,365  7 AVAILABLE 6,000  8 AVAILABLE 2,000  9 Ashland Train Museum 3,780  10-11 Martial Arts School 4,000  12 Fantasy Vape 804 1,500  13 AVAILABLE 2,500  14 AVAILABLE 3,500  15 Vogue Flowers 2,000  16 ABC 3,600  17 Yokozuna Sushi 2,000  Peeble's 27,476  18 Ashland Physical Therapy 5,524  19A DCA Dialysis Services 8,869  19B Family Dollar 6,689  20 Anthony's Italia 2,000  21 Subway 2,000  22 NY Nails 2,000  24 Jersey Mike's 1,500  25 Starbucks 1,750  26 El Azteca Restaurant 4,087  27 Dairy Queen 2,137                                                                                                                                                                                                                                                                                                                                                                                                                                                                        | 1          | Best Cleaners               | 1,800  |
| 3         AVAILABLE         1,200           3A         Aaron Rentals         8,625           3B         AVAILABLE (warehouse)         2,100           4         Indulgence Salon & Boutique         5,100           5         Tuesday Morning         12,240           6         Petco         11,365           7         AVAILABLE         6,000           8         AVAILABLE         2,000           9         Ashland Train Museum         3,780           10-11         Martial Arts School         4,000           12         Fantasy Vape 804         1,500           13         AVAILABLE         2,500           14         AVAILABLE         3,500           15         Vogue Flowers         2,000           16         ABC         3,600           17         Yokozuna Sushi         2,000           Peble's         27,476           18         Ashland Physical Therapy         5,524           19A         DCA Dialysis Services         8,869           19B         Family Dollar         6,689           20         Anthony's Italia         2,000           21         Subway         2,000      <                                                   | 2          | Doctor                      |        |
| 3         AVAILABLE         1,200           3A         Aaron Rentals         8,625           3B         AVAILABLE (warehouse)         2,100           4         Indulgence Salon & Boutique         5,100           5         Tuesday Morning         12,240           6         Petco         11,365           7         AVAILABLE         6,000           8         AVAILABLE         2,000           9         Ashland Train Museum         3,780           10-11         Martial Arts School         4,000           12         Fantasy Vape 804         1,500           13         AVAILABLE         2,500           14         AVAILABLE         3,500           15         Vogue Flowers         2,000           16         ABC         3,600           17         Yokozuna Sushi         2,000           Peeble's         27,476           18         Ashland Physical Therapy         5,524           19A         DCA Dialysis Services         8,869           19B         Family Dollar         6,689           20         Anthony's Italia         2,000           21         Subway         2,000                                                         |            | Food Lion                   | 44,185 |
| 3B         AVAILABLE (warehouse)         2,100           4         Indulgence Salon & Boutique         5,100           5         Tuesday Morning         12,240           6         Petco         11,365           7         AVAILABLE         6,000           8         AVAILABLE         2,000           9         Ashland Train Museum         3,780           10-11         Martial Arts School         4,000           12         Fantasy Vape 804         1,500           13         AVAILABLE         2,500           14         AVAILABLE         3,500           15         Vogue Flowers         2,000           16         ABC         3,600           17         Yokozuna Sushi         2,000           Peeble's         27,476           18         Ashland Physical Therapy         5,524           19A         DCA Dialysis Services         8,869           19B         Family Dollar         6,689           20         Anthony's Italia         2,000           21         Subway         2,000           22         NY Nails         2,000           22         A'B         ACE Hardware         23,54                                              | 3          | AVAILABLE                   |        |
| 4         Indulgence Salon & Boutique         5,100           5         Tuesday Morning         12,240           6         Petco         11,365           7         AVAILABLE         6,000           8         AVAILABLE         2,000           9         Ashland Train Museum         3,780           10-11         Martial Arts School         4,000           12         Fantasy Vape 804         1,500           13         AVAILABLE         2,500           14         AVAILABLE         3,500           15         Vogue Flowers         2,000           16         ABC         3,600           17         Yokozuna Sushi         2,000           Peeble's         27,476           18         Ashland Physical Therapy         5,524           19A         DCA Dialysis Services         8,869           19B         Family Dollar         6,689           20         Anthony's Italia         2,000           21         Subway         2,000           22         NY Nails         2,000           22         APB         ACE Hardware         23,541           23         Verizon         4,500 <td>ЗА</td> <td>Aaron Rentals</td> <td>8,625</td>         | ЗА         | Aaron Rentals               | 8,625  |
| 4         Indulgence Salon & Boutique         5,100           5         Tuesday Morning         12,240           6         Petco         11,365           7         AVAILABLE         6,000           8         AVAILABLE         2,000           9         Ashland Train Museum         3,780           10-11         Martial Arts School         4,000           12         Fantasy Vape 804         1,500           13         AVAILABLE         2,500           14         AVAILABLE         3,500           15         Vogue Flowers         2,000           16         ABC         3,600           17         Yokozuna Sushi         2,000           Peeble's         27,476           18         Ashland Physical Therapy         5,524           19A         DCA Dialysis Services         8,869           19B         Family Dollar         6,689           20         Anthony's Italia         2,000           21         Subway         2,000           22         NY Nails         2,000           22         APB         ACE Hardware         23,541           23         Verizon         4,500 <td>3B</td> <td>AVAILABLE (warehouse)</td> <td>2,100</td> | 3B         | AVAILABLE (warehouse)       | 2,100  |
| 6         Petco         11,365           7         AVAILABLE         6,000           8         AVAILABLE         2,000           9         Ashland Train Museum         3,780           10-11         Martial Arts School         4,000           12         Fantasy Vape 804         1,500           13         AVAILABLE         2,500           14         AVAILABLE         3,500           15         Vogue Flowers         2,000           16         ABC         3,600           17         Yokozuna Sushi         2,000           Peeble's         27,476           18         Ashland Physical Therapy         5,524           19A         DCA Dialysis Services         8,869           19B         Family Dollar         6,689           20         Anthony's Italia         2,000           21         Subway         2,000           22         NY Nails         2,000           22         AB         ACE Hardware         23,541           23         Verizon         4,500           24         Jersey Mike's         1,500           25         Starbucks         1,750                                                                               | 4          | Indulgence Salon & Boutique |        |
| 7         AVAILABLE         6,000           8         AVAILABLE         2,000           9         Ashland Train Museum         3,780           10-11         Martial Arts School         4,000           12         Fantasy Vape 804         1,500           13         AVAILABLE         2,500           14         AVAILABLE         3,500           15         Vogue Flowers         2,000           16         ABC         3,600           17         Yokozuna Sushi         2,000           Peeble's         27,476           18         Ashland Physical Therapy         5,524           19A         DCA Dialysis Services         8,869           19B         Family Dollar         6,689           20         Anthony's Italia         2,000           21         Subway         2,000           22         NY Nails         2,000           22         NY Nails         2,000           22         AB         ACE Hardware         23,541           23         Verizon         4,500           24         Jersey Mike's         1,500           25         Starbucks         1,750                                                                            | 5          | Tuesday Morning             | 12,240 |
| 8         AVAILABLE         2,000           9         Ashland Train Museum         3,780           10-11         Martial Arts School         4,000           12         Fantasy Vape 804         1,500           13         AVAILABLE         2,500           14         AVAILABLE         3,500           15         Vogue Flowers         2,000           16         ABC         3,600           17         Yokozuna Sushi         2,000           Peeble's         27,476           18         Ashland Physical Therapy         5,524           19A         DCA Dialysis Services         8,869           19B         Family Dollar         6,689           20         Anthony's Italia         2,000           21         Subway         2,000           22         NY Nails         2,000           22         NY Nails         2,000           22 A-B         ACE Hardware         23,541           23         Verizon         4,500           24         Jersey Mike's         1,500           25         Starbucks         1,750           26         El Azteca Restaurant         4,087           <                                                           | 6          | Petco                       | 11,365 |
| 9         Ashland Train Museum         3,780           10-11         Martial Arts School         4,000           12         Fantasy Vape 804         1,500           13         AVAILABLE         2,500           14         AVAILABLE         3,500           15         Vogue Flowers         2,000           16         ABC         3,600           17         Yokozuna Sushi         2,000           Peeble's         27,476           18         Ashland Physical Therapy         5,524           19A         DCA Dialysis Services         8,869           19B         Family Dollar         6,689           20         Anthony's Italia         2,000           21         Subway         2,000           22         NY Nails         2,000           22         NY Nails         2,000           22 A-B         ACE Hardware         23,541           23         Verizon         4,500           24         Jersey Mike's         1,500           25         Starbucks         1,750           26         El Azteca Restaurant         4,087           27         Dairy Queen         2,137                                                                    | 7          | AVAILABLE                   | 6,000  |
| 10-11         Martial Arts School         4,000           12         Fantasy Vape 804         1,500           13         AVAILABLE         2,500           14         AVAILABLE         3,500           15         Vogue Flowers         2,000           16         ABC         3,600           17         Yokozuna Sushi         2,000           Peeble's         27,476           18         Ashland Physical Therapy         5,524           19A         DCA Dialysis Services         8,869           19B         Family Dollar         6,689           20         Anthony's Italia         2,000           21         Subway         2,000           22         NY Nails         2,000           22         NY Nails         2,000           22 A-B         ACE Hardware         23,541           23         Verizon         4,500           24         Jersey Mike's         1,500           25         Starbucks         1,750           26         El Azteca Restaurant         4,087           27         Dairy Queen         2,137                                                                                                                           | 8          | AVAILABLE                   | 2,000  |
| 12       Fantasy Vape 804       1,500         13       AVAILABLE       2,500         14       AVAILABLE       3,500         15       Vogue Flowers       2,000         16       ABC       3,600         17       Yokozuna Sushi       2,000         Peeble's       27,476         18       Ashland Physical Therapy       5,524         19A       DCA Dialysis Services       8,869         19B       Family Dollar       6,689         20       Anthony's Italia       2,000         21       Subway       2,000         22       NY Nails       2,000         22       NY Nails       2,000         22 A-B       ACE Hardware       23,541         23       Verizon       4,500         24       Jersey Mike's       1,500         25       Starbucks       1,750         26       El Azteca Restaurant       4,087         27       Dairy Queen       2,137                                                                                                                                                                                                                                                                                                         | 9          | Ashland Train Museum        | 3,780  |
| 13         AVAILABLE         2,500           14         AVAILABLE         3,500           15         Vogue Flowers         2,000           16         ABC         3,600           17         Yokozuna Sushi         2,000           Peeble's         27,476           18         Ashland Physical Therapy         5,524           19A         DCA Dialysis Services         8,869           19B         Family Dollar         6,689           20         Anthony's Italia         2,000           21         Subway         2,000           22         NY Nails         2,000           22         A-B         ACE Hardware         23,541           23         Verizon         4,500           24         Jersey Mike's         1,500           25         Starbucks         1,750           26         El Azteca Restaurant         4,087           27         Dairy Queen         2,137                                                                                                                                                                                                                                                                             | 10-11      | Martial Arts School         | 4,000  |
| 14         AVAILABLE         3,500           15         Vogue Flowers         2,000           16         ABC         3,600           17         Yokozuna Sushi         2,000           Peeble's         27,476           18         Ashland Physical Therapy         5,524           19A         DCA Dialysis Services         8,869           19B         Family Dollar         6,689           20         Anthony's Italia         2,000           21         Subway         2,000           22         NY Nails         2,000           22         A-B         ACE Hardware         23,541           23         Verizon         4,500           24         Jersey Mike's         1,500           25         Starbucks         1,750           26         El Azteca Restaurant         4,087           27         Dairy Queen         2,137                                                                                                                                                                                                                                                                                                                          | 12         | Fantasy Vape 804            | 1,500  |
| 15         Vogue Flowers         2,000           16         ABC         3,600           17         Yokozuna Sushi         2,000           Peeble's         27,476           18         Ashland Physical Therapy         5,524           19A         DCA Dialysis Services         8,869           19B         Family Dollar         6,689           20         Anthony's Italia         2,000           21         Subway         2,000           22         NY Nails         2,000           22         ACE Hardware         23,541           23         Verizon         4,500           24         Jersey Mike's         1,500           25         Starbucks         1,750           26         El Azteca Restaurant         4,087           27         Dairy Queen         2,137                                                                                                                                                                                                                                                                                                                                                                                   | 13         | AVAILABLE                   | 2,500  |
| 16         ABC         3,600           17         Yokozuna Sushi         2,000           Peeble's         27,476           18         Ashland Physical Therapy         5,524           19A         DCA Dialysis Services         8,869           19B         Family Dollar         6,689           20         Anthony's Italia         2,000           21         Subway         2,000           22         NY Nails         2,000           22 A-B         ACE Hardware         23,541           23         Verizon         4,500           24         Jersey Mike's         1,500           25         Starbucks         1,750           26         El Azteca Restaurant         4,087           27         Dairy Queen         2,137                                                                                                                                                                                                                                                                                                                                                                                                                                | 14         | AVAILABLE                   | 3,500  |
| 17         Yokozuna Sushi         2,000           Peeble's         27,476           18         Ashland Physical Therapy         5,524           19A         DCA Dialysis Services         8,869           19B         Family Dollar         6,689           20         Anthony's Italia         2,000           21         Subway         2,000           22         NY Nails         2,000           22 A-B         ACE Hardware         23,541           23         Verizon         4,500           24         Jersey Mike's         1,500           25         Starbucks         1,750           26         El Azteca Restaurant         4,087           27         Dairy Queen         2,137                                                                                                                                                                                                                                                                                                                                                                                                                                                                       | 15         | Vogue Flowers               | 2,000  |
| Peeble's         27,476           18         Ashland Physical Therapy         5,524           19A         DCA Dialysis Services         8,869           19B         Family Dollar         6,689           20         Anthony's Italia         2,000           21         Subway         2,000           22         NY Nails         2,000           22 A-B         ACE Hardware         23,541           23         Verizon         4,500           24         Jersey Mike's         1,500           25         Starbucks         1,750           26         El Azteca Restaurant         4,087           27         Dairy Queen         2,137                                                                                                                                                                                                                                                                                                                                                                                                                                                                                                                         | 16         | ABC                         | 3,600  |
| 18         Ashland Physical Therapy         5,524           19A         DCA Dialysis Services         8,869           19B         Family Dollar         6,689           20         Anthony's Italia         2,000           21         Subway         2,000           22         NY Nails         2,000           22 A-B         ACE Hardware         23,541           23         Verizon         4,500           24         Jersey Mike's         1,500           25         Starbucks         1,750           26         El Azteca Restaurant         4,087           27         Dairy Queen         2,137                                                                                                                                                                                                                                                                                                                                                                                                                                                                                                                                                           | 17         | Yokozuna Sushi              | 2,000  |
| 19A         DCA Dialysis Services         8,869           19B         Family Dollar         6,689           20         Anthony's Italia         2,000           21         Subway         2,000           22         NY Nails         2,000           22 A-B         ACE Hardware         23,541           23         Verizon         4,500           24         Jersey Mike's         1,500           25         Starbucks         1,750           26         El Azteca Restaurant         4,087           27         Dairy Queen         2,137                                                                                                                                                                                                                                                                                                                                                                                                                                                                                                                                                                                                                       |            | Peeble's                    | 27,476 |
| 19B         Family Dollar         6,689           20         Anthony's Italia         2,000           21         Subway         2,000           22         NY Nails         2,000           22 A-B         ACE Hardware         23,541           23         Verizon         4,500           24         Jersey Mike's         1,500           25         Starbucks         1,750           26         El Azteca Restaurant         4,087           27         Dairy Queen         2,137                                                                                                                                                                                                                                                                                                                                                                                                                                                                                                                                                                                                                                                                                 | 18         | Ashland Physical Therapy    | 5,524  |
| 20       Anthony's Italia       2,000         21       Subway       2,000         22       NY Nails       2,000         22 A-B       ACE Hardware       23,541         23       Verizon       4,500         24       Jersey Mike's       1,500         25       Starbucks       1,750         26       El Azteca Restaurant       4,087         27       Dairy Queen       2,137                                                                                                                                                                                                                                                                                                                                                                                                                                                                                                                                                                                                                                                                                                                                                                                       | 19A        | DCA Dialysis Services       | 8,869  |
| 21     Subway     2,000       22     NY Nails     2,000       22 A-B     ACE Hardware     23,541       23     Verizon     4,500       24     Jersey Mike's     1,500       25     Starbucks     1,750       26     El Azteca Restaurant     4,087       27     Dairy Queen     2,137                                                                                                                                                                                                                                                                                                                                                                                                                                                                                                                                                                                                                                                                                                                                                                                                                                                                                   | 19B        | Family Dollar               | 6,689  |
| 22     NY Nails     2,000       22 A-B     ACE Hardware     23,541       23     Verizon     4,500       24     Jersey Mike's     1,500       25     Starbucks     1,750       26     El Azteca Restaurant     4,087       27     Dairy Queen     2,137                                                                                                                                                                                                                                                                                                                                                                                                                                                                                                                                                                                                                                                                                                                                                                                                                                                                                                                 | 20         | Anthony's Italia            | 2,000  |
| 22 A-B     ACE Hardware     23,541       23     Verizon     4,500       24     Jersey Mike's     1,500       25     Starbucks     1,750       26     El Azteca Restaurant     4,087       27     Dairy Queen     2,137                                                                                                                                                                                                                                                                                                                                                                                                                                                                                                                                                                                                                                                                                                                                                                                                                                                                                                                                                 | 21         | Subway                      | 2,000  |
| 23         Verizon         4,500           24         Jersey Mike's         1,500           25         Starbucks         1,750           26         El Azteca Restaurant         4,087           27         Dairy Queen         2,137                                                                                                                                                                                                                                                                                                                                                                                                                                                                                                                                                                                                                                                                                                                                                                                                                                                                                                                                  | 22         | NY Nails                    | 2,000  |
| 24         Jersey Mike's         1,500           25         Starbucks         1,750           26         El Azteca Restaurant         4,087           27         Dairy Queen         2,137                                                                                                                                                                                                                                                                                                                                                                                                                                                                                                                                                                                                                                                                                                                                                                                                                                                                                                                                                                             | 22 A-B     | ACE Hardware                | 23,541 |
| 25         Starbucks         1,750           26         El Azteca Restaurant         4,087           27         Dairy Queen         2,137                                                                                                                                                                                                                                                                                                                                                                                                                                                                                                                                                                                                                                                                                                                                                                                                                                                                                                                                                                                                                              | 23         | Verizon                     | 4,500  |
| 26         El Azteca Restaurant         4,087           27         Dairy Queen         2,137                                                                                                                                                                                                                                                                                                                                                                                                                                                                                                                                                                                                                                                                                                                                                                                                                                                                                                                                                                                                                                                                           | 24         | Jersey Mike's               | 1,500  |
| 27 Dairy Queen 2,137                                                                                                                                                                                                                                                                                                                                                                                                                                                                                                                                                                                                                                                                                                                                                                                                                                                                                                                                                                                                                                                                                                                                                   | 25         | Starbucks                   | 1,750  |
|                                                                                                                                                                                                                                                                                                                                                                                                                                                                                                                                                                                                                                                                                                                                                                                                                                                                                                                                                                                                                                                                                                                                                                        | 26         | El Azteca Restaurant        | 4,087  |
| 28 Greeks Restaurant 2,090                                                                                                                                                                                                                                                                                                                                                                                                                                                                                                                                                                                                                                                                                                                                                                                                                                                                                                                                                                                                                                                                                                                                             | 27         | Dairy Queen                 | 2,137  |
|                                                                                                                                                                                                                                                                                                                                                                                                                                                                                                                                                                                                                                                                                                                                                                                                                                                                                                                                                                                                                                                                                                                                                                        | 28         | Greeks Restaurant           | 2,090  |