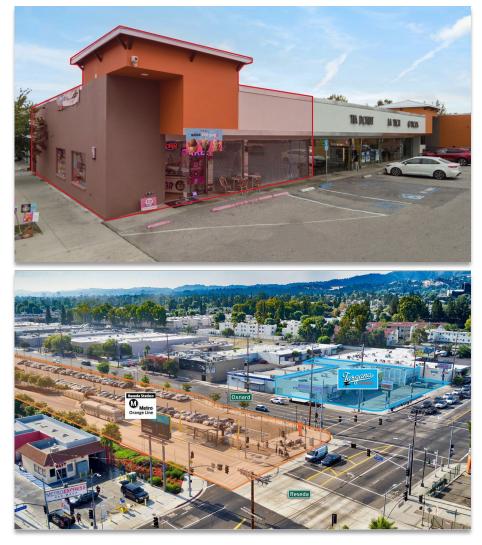

6026-6040 Reseda Blvd., Tarzana, CA 91356

#### **AREA AMENITIES**

- Located in the Transit Neighborhood Plan (TNP) at the Reseda/Oxnard Orange Line Station with 200 parking spaces across the street
- Adjacent to the newly constructed biotech campus of Instil Bio, walking distance to Columbia College Hollywood Campus, and right around the corner from Cedar/Providence Hospital
- The "Reseda Commercial Mixed-Use" area allows mixed-use and high density projects surrounding this eye--catching renovated retail center
- 101 Freeway adjacent (1 mile) and the first major intersection north of the 101 Freeway entrance and exit