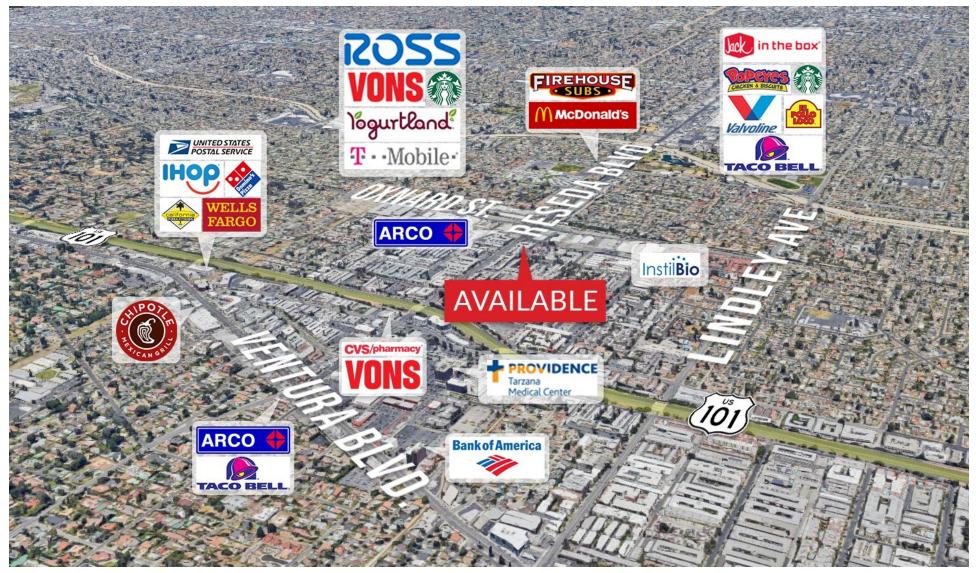

#### **AREA AMENITIES**

- Located in the Transit Neighborhood Plan (TNP) at the Reseda/Oxnard Orange Line Station with 200 parking spaces across the street
- Adjacent to the newly constructed biotech campus of Instil Bio, walking distance to Columbia College Hollywood Campus, and right around the corner from Cedar/Providence Hospital
- The "Reseda Commercial Mixed-Use" area allows mixed-use and high density projects surrounding this eye--catching renovated retail center
- 101 Freeway adjacent (1 mile) and the first major intersection north of the 101 Freeway entrance and exit

| DEMOS          | 1 MILE                | 3 MILE    | 5 MILE    |
|----------------|-----------------------|-----------|-----------|
| Population     | 38,079                | 195,529   | 517,880   |
| Avg. HH Income | \$89,993              | \$105,863 | \$103,688 |
| Daytime Pop    | 31,358                | 160,917   | 422,680   |
| Traffic Count  | ± 48,831 cars per day |           |           |