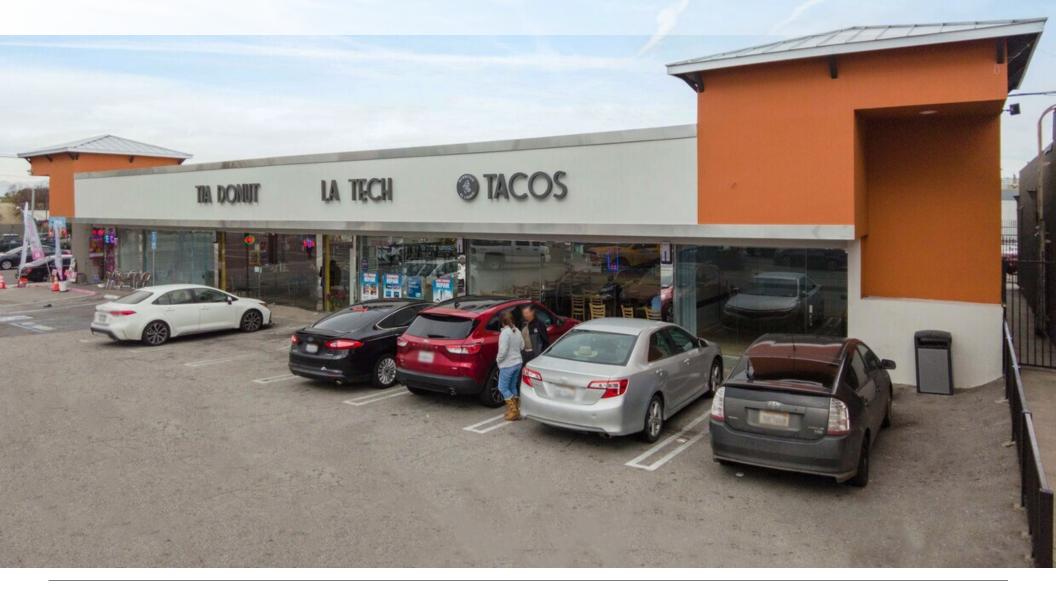

6026-6040 Reseda Blvd., Tarzana, CA 91356

#### **PROPERTY FEATURES**

- ± 1,000 2,500 SF of retail/restaurant space in newly renovated center
- Located on the SEC of a high traffic corridor
- Under 100 feet from the Orange Line Station on Reseda Blvd.
- Property is well suited for national, regional, and local tenants, and highvolume; for high-density locations combined with high-transit traffic: food, restaurant, convenience market, grocery, services,