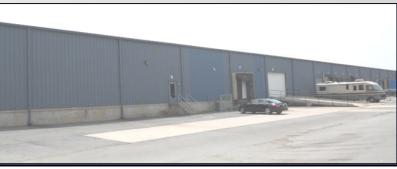

## WAREHOUSE FOR LEASE

1567 McKee Business Park Dover, DE

Lease Price: \$4.00 psf

Total Space Available: 35,000+/- SF

32,000+/- SF Warehouse & 3,000+/- SF Office

Zoning: IPM

Utilities: City of Dover & Chesapeake Utilities

Sprinkler system

Ceiling clearance is 20' at the eves & 28' at the center

Centrally located in Dover with easy access to Route