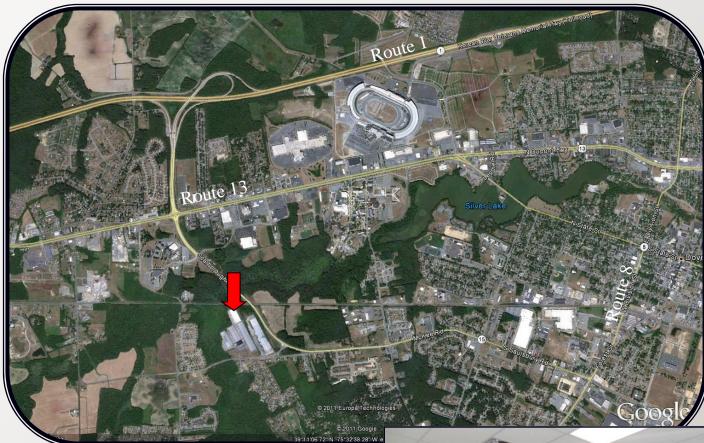

## WAREHOUSE FOR LEASE

1567 McKee Business Park Dover, DE

Lease Price: \$4.00 psf

Total Space Available: 35,000+/- SF

32,000+/- SF Warehouse & 3,000+/- SF Office

Zoning: IPM

Utilities: City of Dover & Chesapeake Utilities

Sprinkler system

Ceiling clearance is 20' at the eves & 28' at the center

Centrally located in Dover with easy access to Route