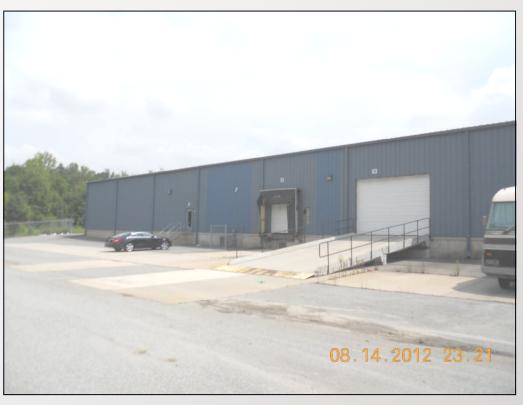

## WAREHOUSE FOR LEASE

1567 McKee Business Park Dover, DE

Lease Price: \$4.00 psf

Total Space Available: 35,000+/- SF

32,000+/- SF Warehouse & 3,000+/- SF Office

Zoning: IPM

Utilities: City of Dover & Chesapeake Utilities

Sprinkler system

Ceiling clearance is 20' at the eves & 28' at the center

Centrally located in Dover with easy access to Route