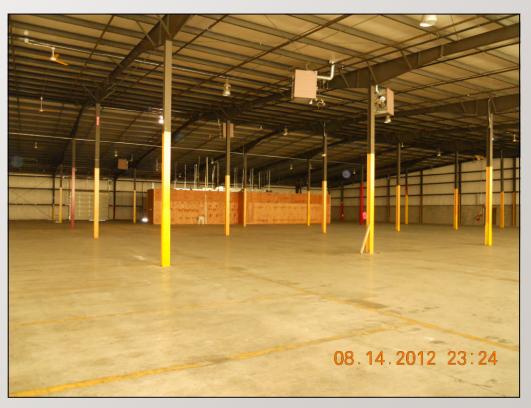

## WAREHOUSE FOR LEASE

1567 McKee Business Park Dover, DE

Lease Price: \$4.00 psf

Total Space Available: 35,000+/- SF

32,000+/- SF Warehouse & 3,000+/- SF Office

Zoning: IPM

Utilities: City of Dover & Chesapeake Utilities

Sprinkler system

Ceiling clearance is 20' at the eves & 28' at the center

Centrally located in Dover with easy access to Route