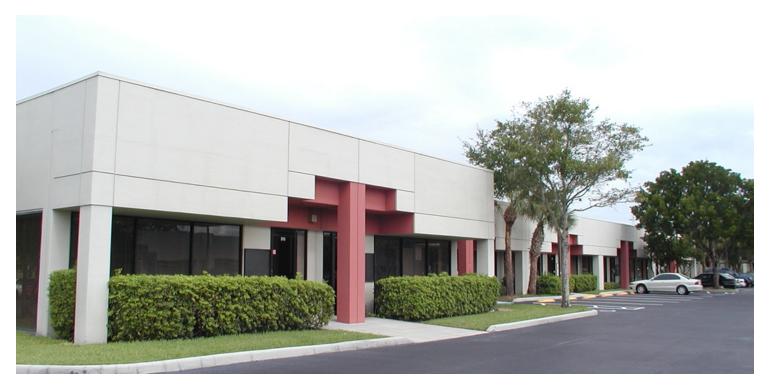

#### **PROPERTY OVERVIEW**

Sawgrass Business Plaza consists of three single-story campus style office buildings

located minutes from the numerous restaurants of Sawgrass Mills and just around the corner from IKEA store. Spaces are available from 750-5000 square feet.

#### **PROPERTY HIGHLIGHTS**

- · Immediate availability
- Rates starting at \$15.00 per square foot with 2017 estimated operating expenses of \$8.27 per square foot
- Floor plans available upon request
- Lakefront Offices in park like setting