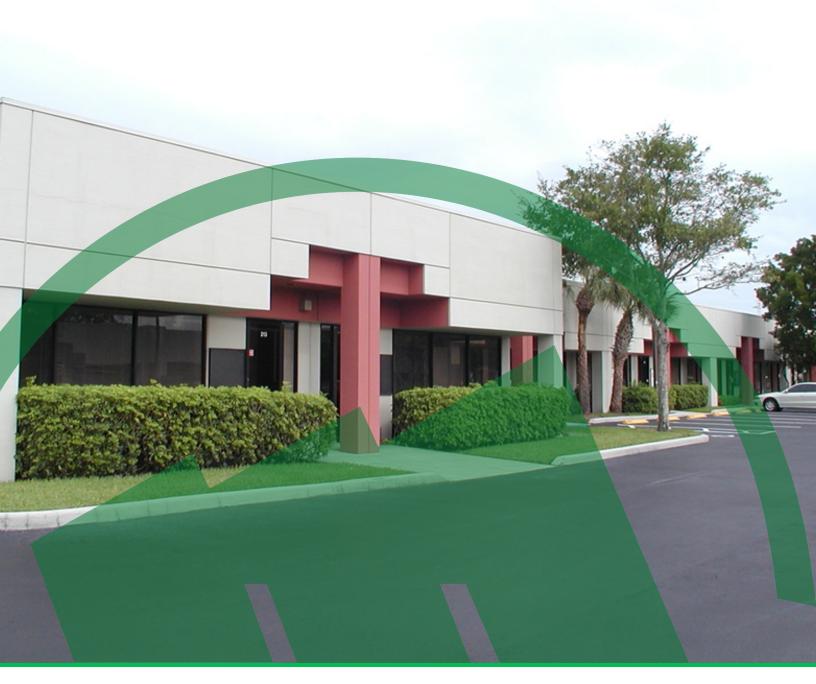

#### **PROPERTY OVERVIEW**

Sawgrass Business Plaza consists of three single-story campus style office buildings

located minutes from the numerous restaurants of Sawgrass Mills and just around the corner from IKEA store. Spaces are available from 750-5000 square feet.

#### **PROPERTY HIGHLIGHTS**

- · Immediate availability
- Rates starting at \$15.00 per square foot with 2017 estimated operating expenses of \$8.27 per square foot
- Floor plans available upon request
- Lakefront Offices in park like setting