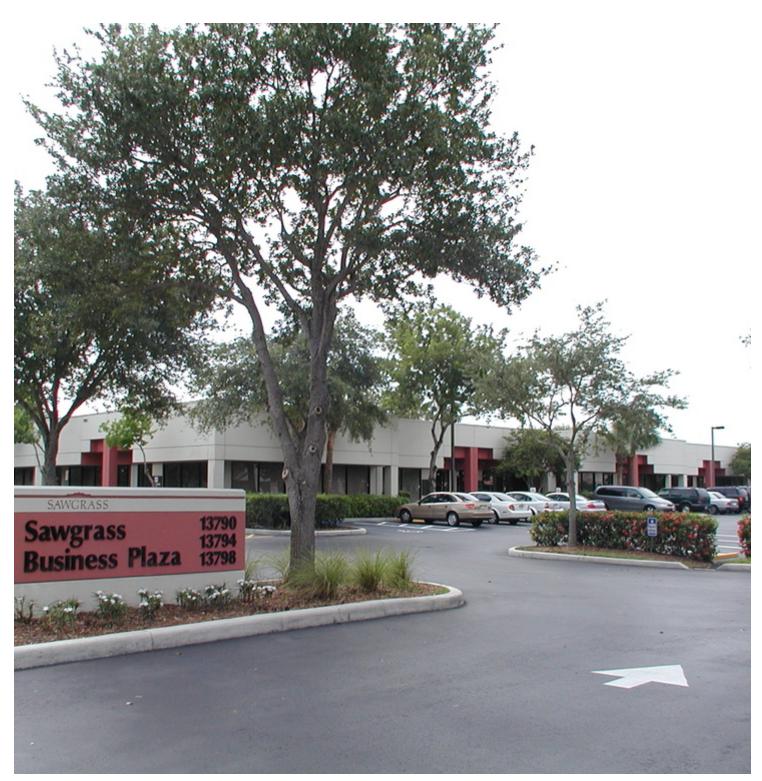

## OFFICE BUILDING FOR LEASE

Sawgrass Business Plaza

#### **PROPERTY OVERVIEW**

Sawgrass Business Plaza consists of three single-story campus style office buildings

located minutes from the numerous restaurants of Sawgrass Mills and just around the corner from IKEA store. Spaces are available from 750-5000 square feet.

#### **PROPERTY HIGHLIGHTS**

- · Immediate availability
- Rates starting at \$15.00 per square foot with 2017 estimated operating expenses of \$8.27 per square foot
- Floor plans available upon request
- Lakefront Offices in park like setting