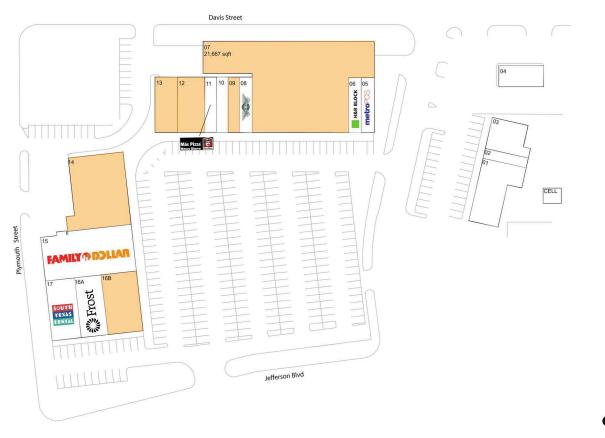

#### **AVAILABLE SPACE**

| 07  | 21,667 SF |
|-----|-----------|
| 09  | 1,237 SF  |
| 12  | 2,825 SF  |
| 13  | 2,293 SF  |
| 14  | 7,850 SF  |
| 16B | 3.760 SF  |

#### **CURRENT RETAILERS**

| CELL       | SW Bell Mobile         | 1 SF     |
|------------|------------------------|----------|
| 01         | Wash-N-Dry             | 4,040 SF |
| 02         | Horoscope Hair Salon   | 815 SF   |
| 03         | Judit Cleaners         | 2,300 SF |
| 04         | Oak Cliff Wheel & Tire | 1,900 SF |
| 05         | MetroPCS               | 1,275 SF |
| 06         | H&R Block              | 1,275 SF |
| 08         | Wingstop               | 1,275 SF |
| 10         | Dolex Dollar Express   | 1,237 SF |
| 11         | Pizza Patron           | 1,190 SF |
| 15         | Family Dollar          | 7,783 SF |
| 16A        | Frost Bank             | 2,640 SF |
| 1 <i>7</i> | South Texas Dental     | 3,600 SF |