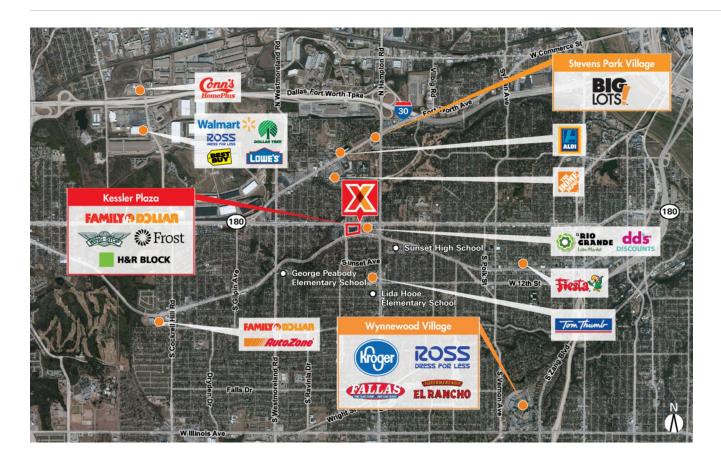

Retail space for lease located  $\,$  just one mile south of I-30/  $\,$  Hwy 80  $\,$ 

Surrounded by a dense population of 153,000+ within 3 miles

Shopping center features a diverse tenant mix of national retailers with strong sales including Metro PCS, Family Dollar, Wingstop and H&R Block

Specialty retail space and pop-up shop locations available